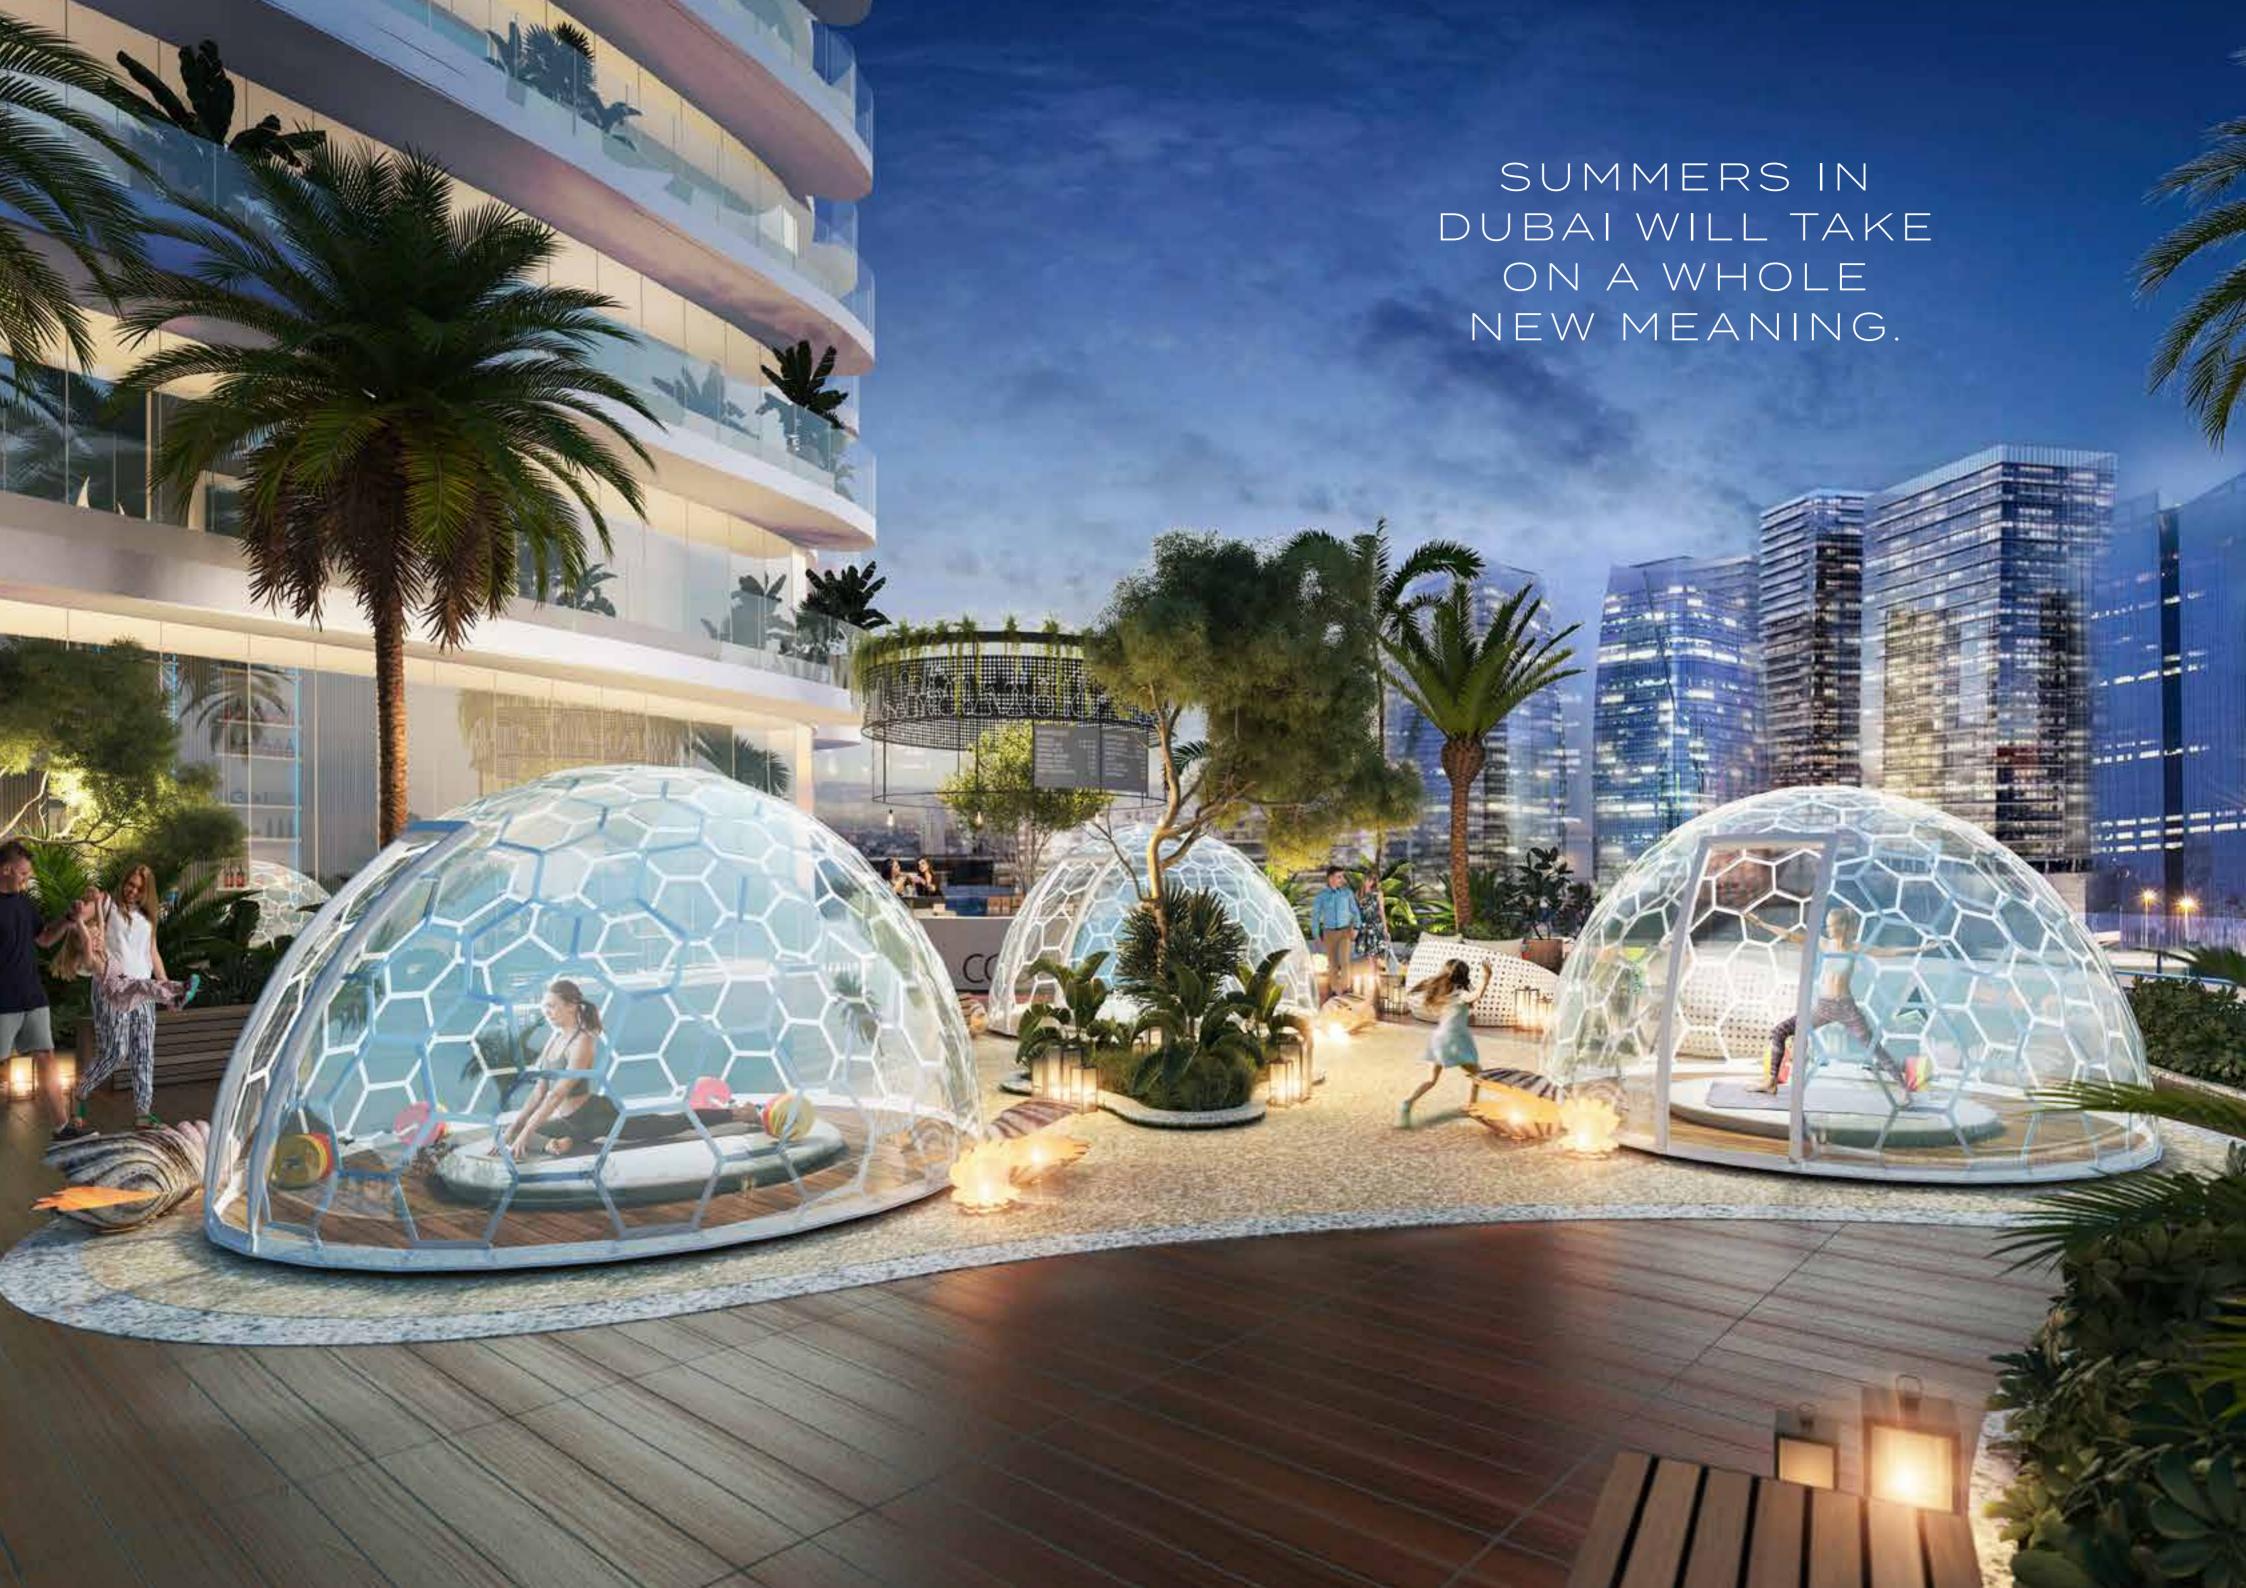

# CANAL HEIGHTS

de GRISOGONO

A CENTURIES-OLD TREASURE TRANSFORMED.

WATER FEATURES AND THE ESSENCE OF THE BLUE PEARL CREATE A TIMELESS, FLOWING ENERGY THROUGHOUT THE PROPERTY.