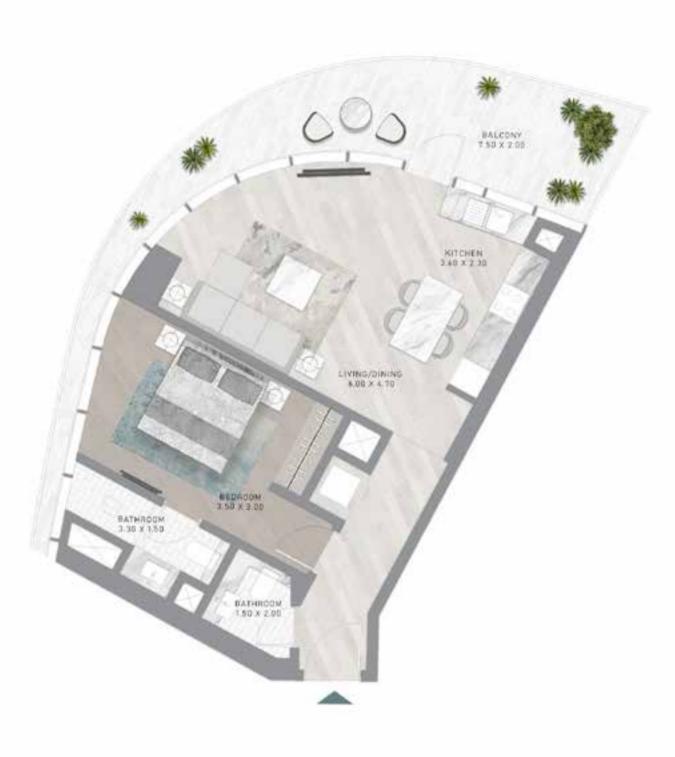

# CANAL HEIGHTS

de GRISOGONO

A CENTURIES-OLD TREASURE TRANSFORMED.











































WATER FEATURES AND THE ESSENCE OF THE BLUE PEARL CREATE A TIMELESS, FLOWING ENERGY THROUGHOUT THE PROPERTY.



#### SWIM WITH HISTORY

PREPARE TO BE AMAZED, AS CANAL HEIGHTS BRINGS TOGETHER HISTORY AND ENTERTAINMENT, GIVING YOU THE OPPORTUNITY TO SNORKEL IN A ONE-OF-A-KIND, AWE-INSPIRING UNDERWATER PEARL MUSEUM.









FLOOR PLANS













LEVEL 02















LEVEL 02













LEVEL 21













LEVEL 21





# 1-BEDROOM





LEVEL 27





LEVEL 27





#### 1-BEDROOM TYPE G1

#### 1-BEDROOM TYPE G1-M





LEVEL 32





LEVEL 32





#### 1-BEDROOM TYPE H1

#### 1-BEDROOM TYPE H1-M





LEVEL 32





LEVEL 32





## 2-BEDROOM





LEVEL 02







LEVEL 02











LEVEL 21









LEVEL 27





LEVEL 27









LEVEL 32





LEVEL 32







#### **CONTACT US**



#### **Email Us**

info@tanamiproperties.ae

#### For More Info...

www.tanamiproperties.com/Projects/Damac-Canal-Heights





#### **ADDRESS**

Office 3405, Marina Plaza, Al Marsa Street, Dubai Marina, UAE