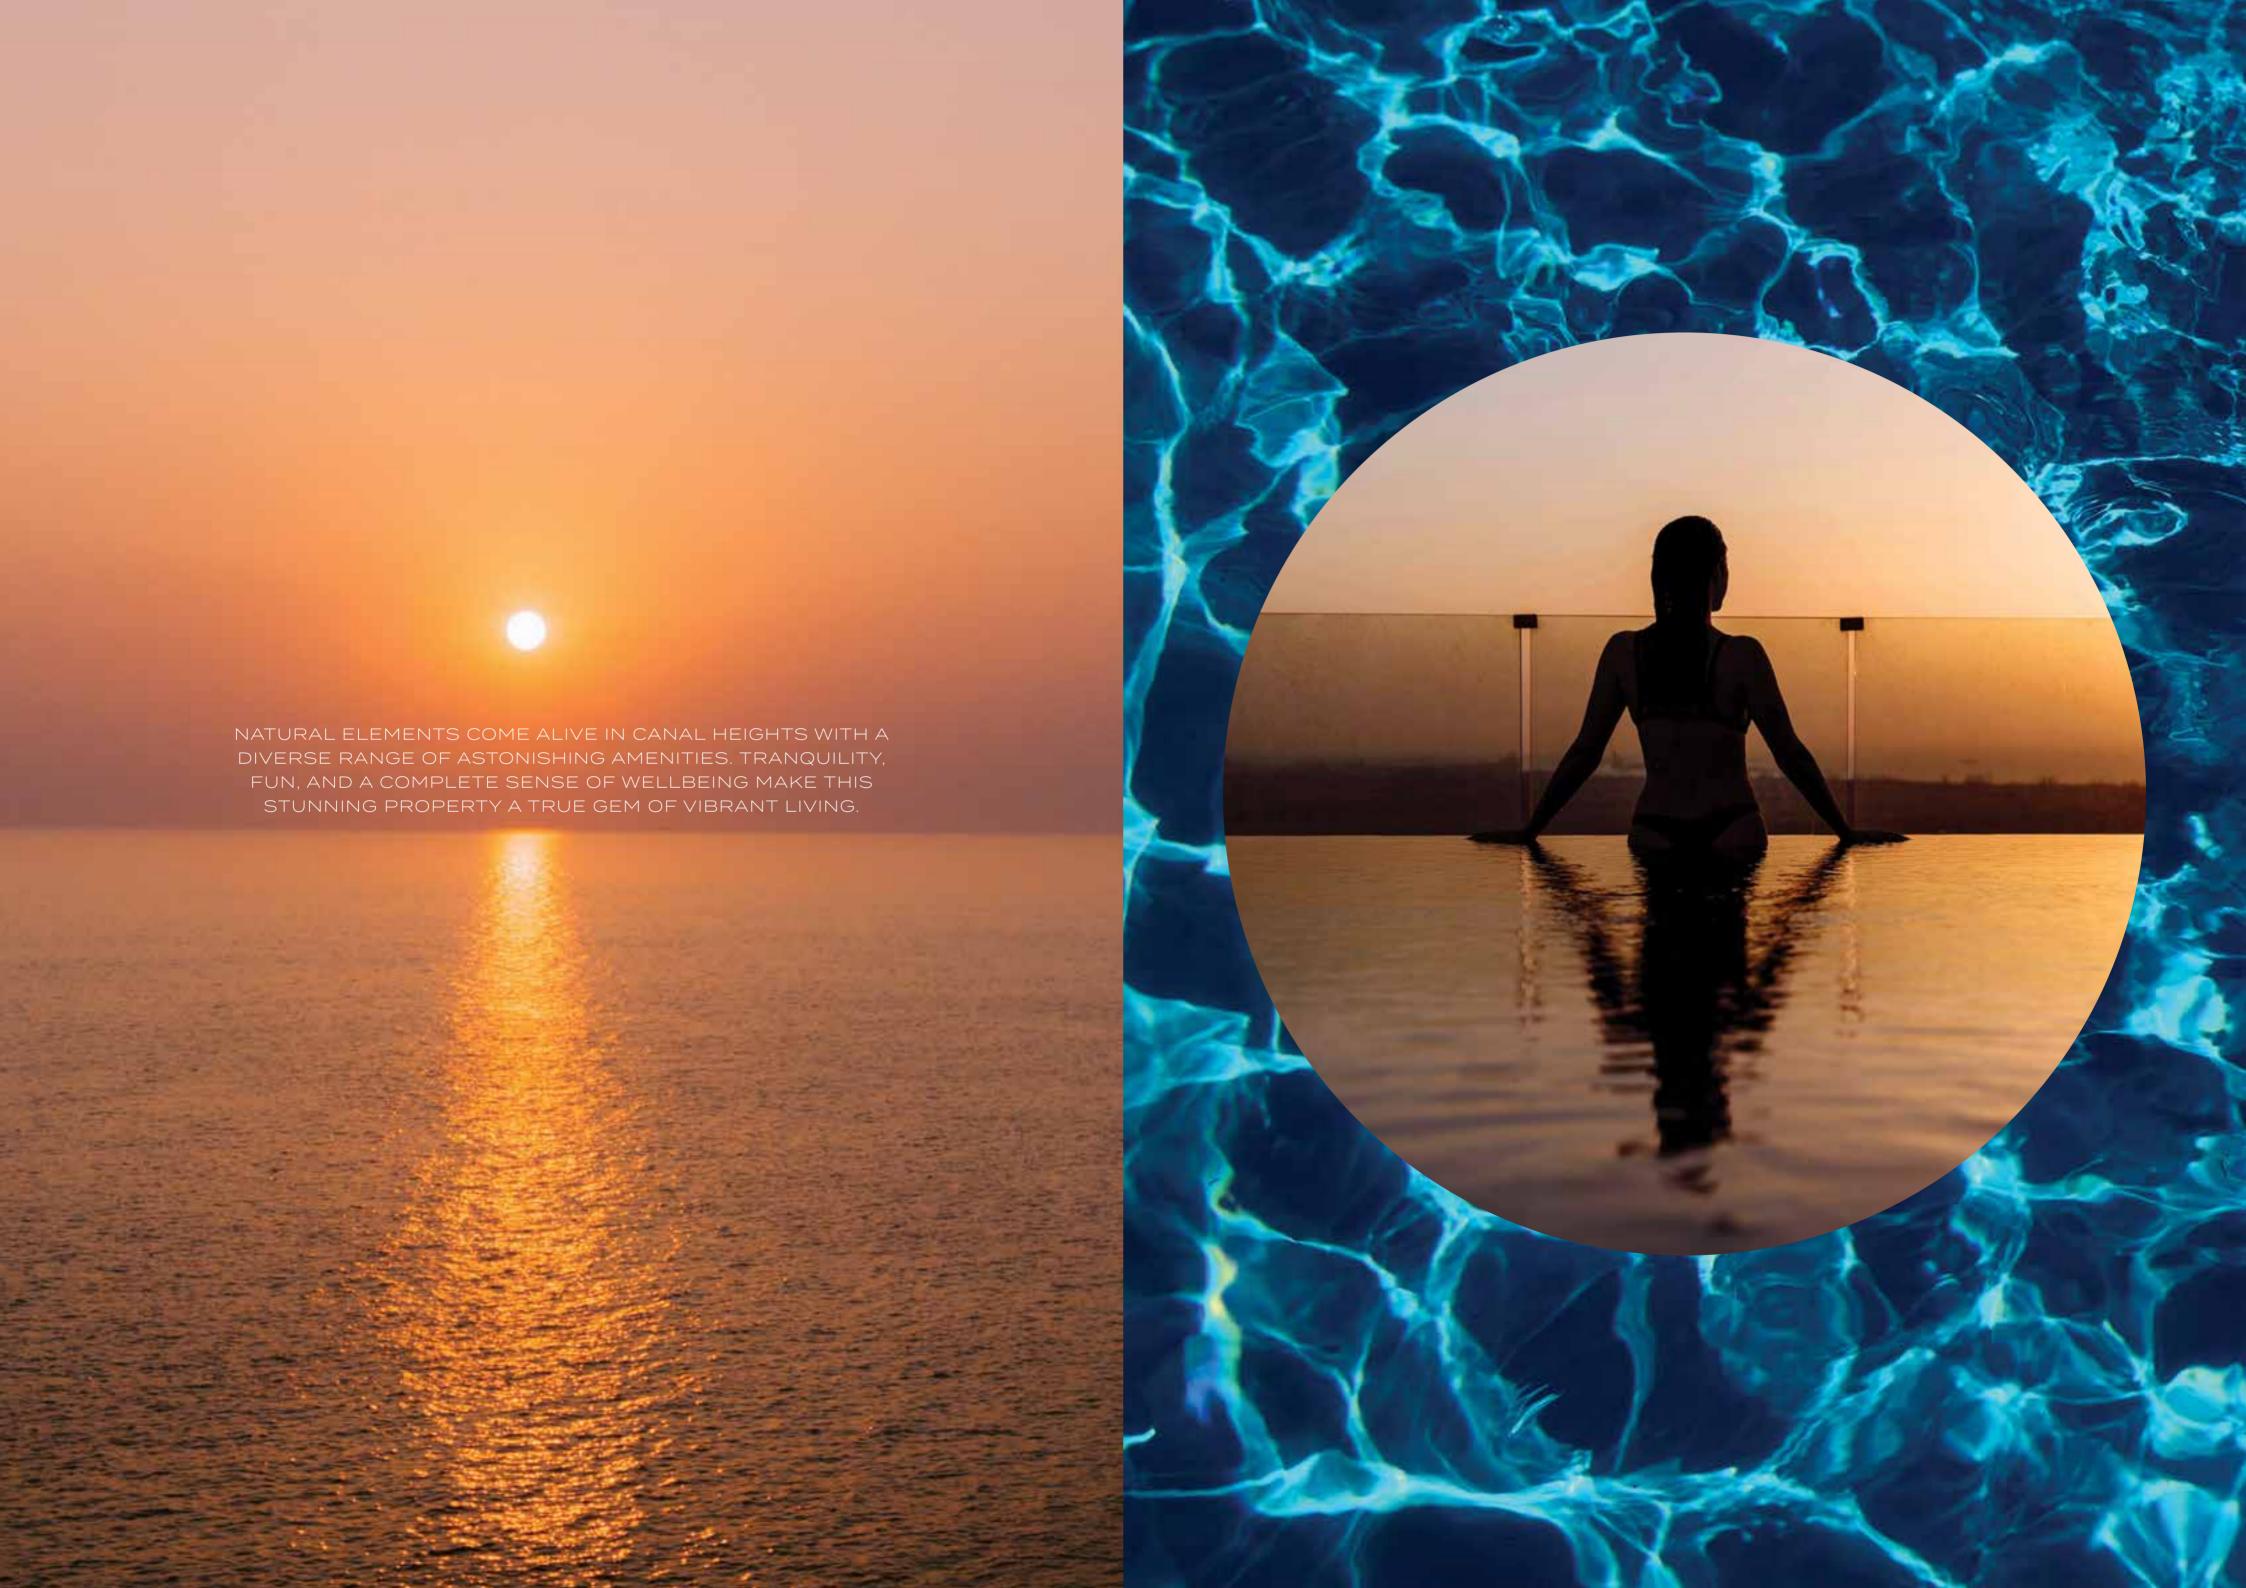

# CANAL HEIGHTS

de GRISOGONO

A CENTURIES-OLD TREASURE TRANSFORMED.

WATER FEATURES AND THE ESSENCE OF THE BLUE PEARL CREATE A TIMELESS, FLOWING ENERGY THROUGHOUT THE PROPERTY.