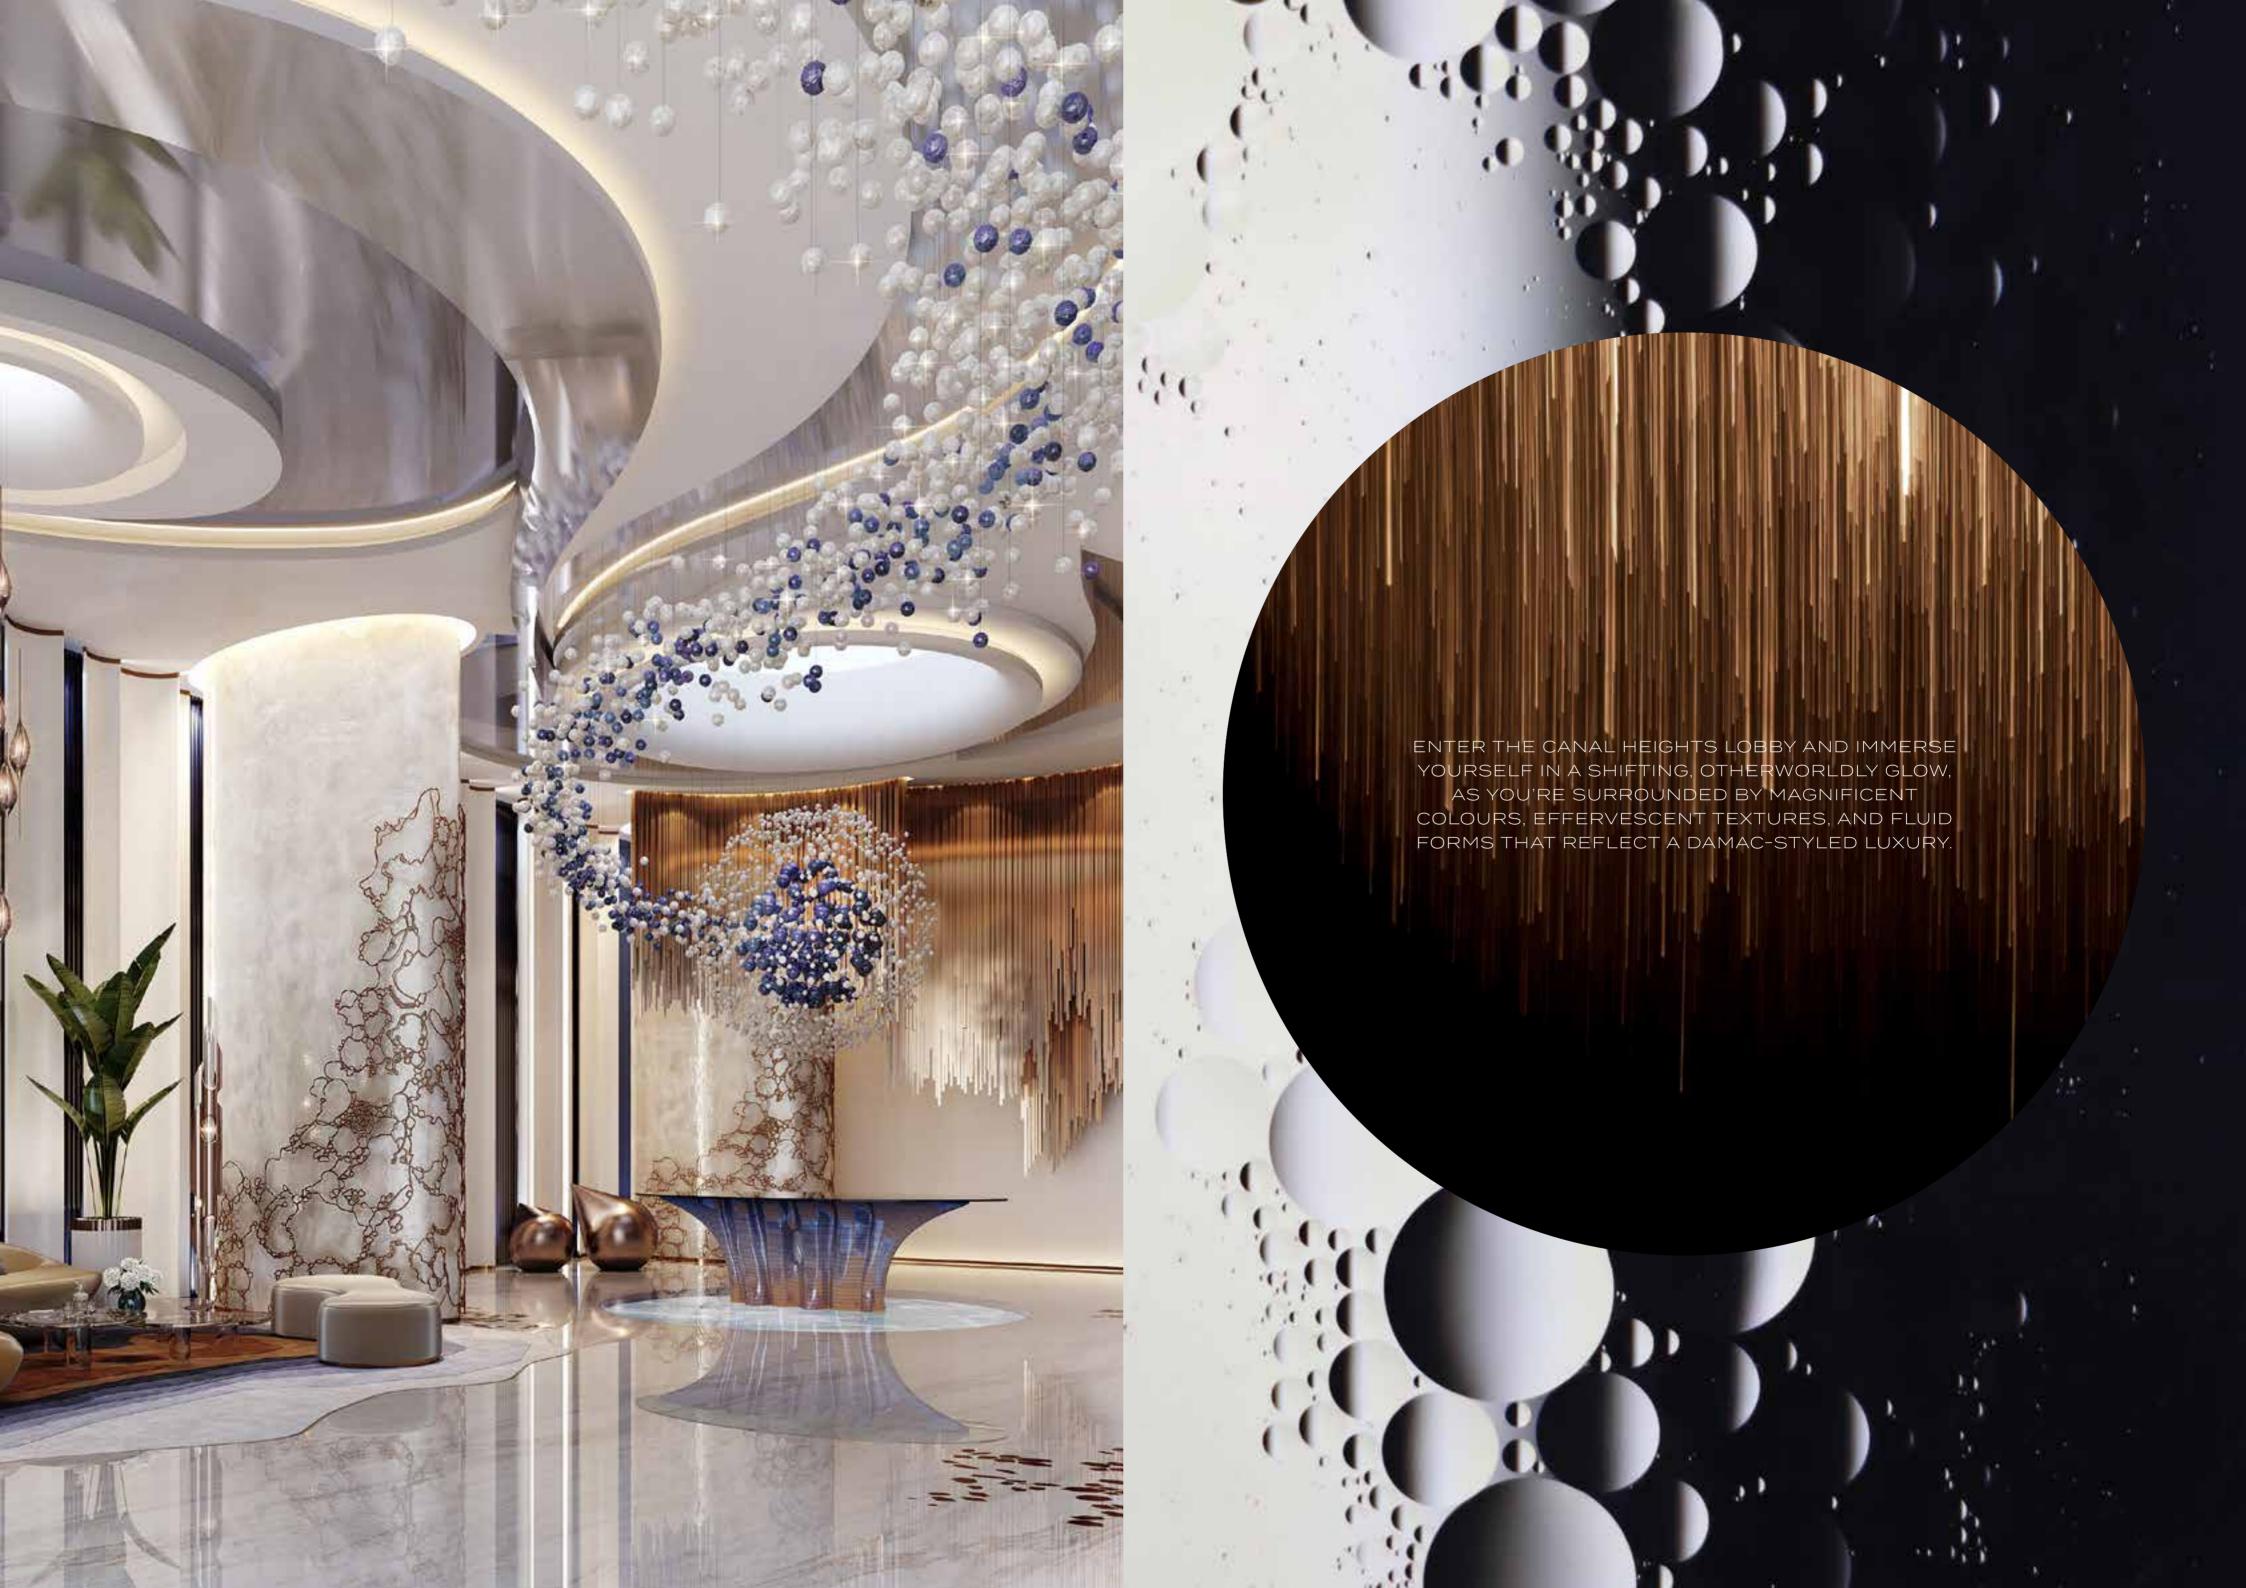

# CANAL HEIGHTS

de GRISOGONO

A CENTURIES-OLD TREASURE TRANSFORMED.

WATER FEATURES AND THE ESSENCE OF THE BLUE PEARL CREATE A TIMELESS, FLOWING ENERGY THROUGHOUT THE PROPERTY.