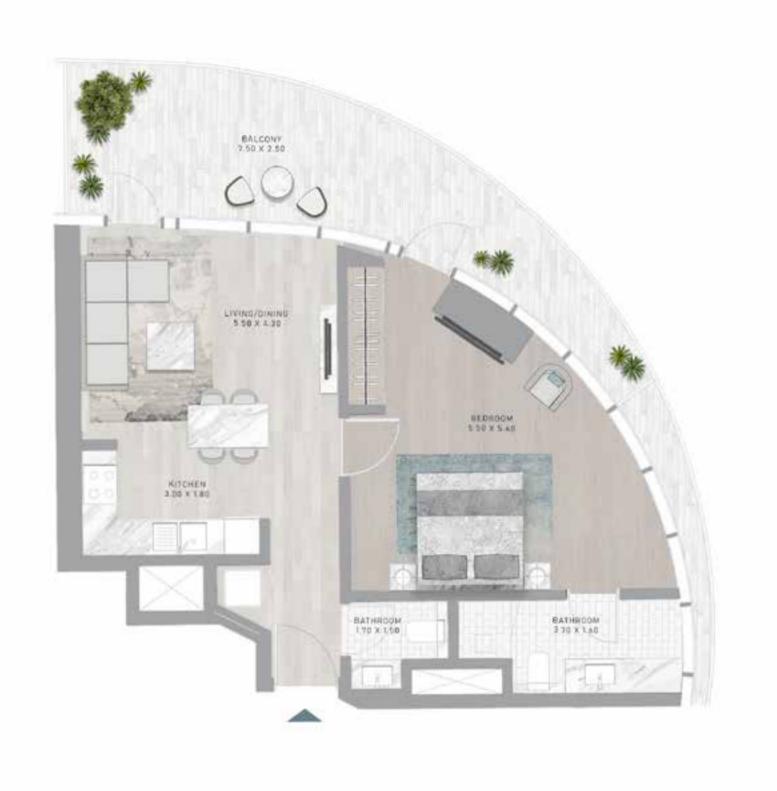

# CANAL HEIGHTS

de GRISOGONO

A CENTURIES-OLD TREASURE TRANSFORMED.











































WATER FEATURES AND THE ESSENCE OF THE BLUE PEARL CREATE A TIMELESS, FLOWING ENERGY THROUGHOUT THE PROPERTY.



#### SWIM WITH HISTORY

PREPARE TO BE AMAZED, AS CANAL HEIGHTS BRINGS TOGETHER HISTORY AND ENTERTAINMENT, GIVING YOU THE OPPORTUNITY TO SNORKEL IN A ONE-OF-A-KIND, AWE-INSPIRING UNDERWATER PEARL MUSEUM.









FLOOR PLANS













LEVEL 02















LEVEL 02













LEVEL 21













LEVEL 21





# 1-BEDROOM





LEVEL 27





LEVEL 27





#### 1-BEDROOM TYPE G1

#### 1-BEDROOM TYPE G1-M





LEVEL 32





LEVEL 32





#### 1-BEDROOM TYPE H1

#### 1-BEDROOM TYPE H1-M





LEVEL 32





LEVEL 32





## 2-BEDROOM





LEVEL 02







LEVEL 02











LEVEL 21









LEVEL 27





LEVEL 27









LEVEL 32





LEVEL 32







#### **CONTACT US**



#### **Email Us**

info@tanamiproperties.ae

#### For More Info...

www.tanamiproperties.com/Projects/Damac-Canal-Heights





#### **ADDRESS**

Office 3405, Marina Plaza, Al Marsa Street, Dubai Marina, UAE