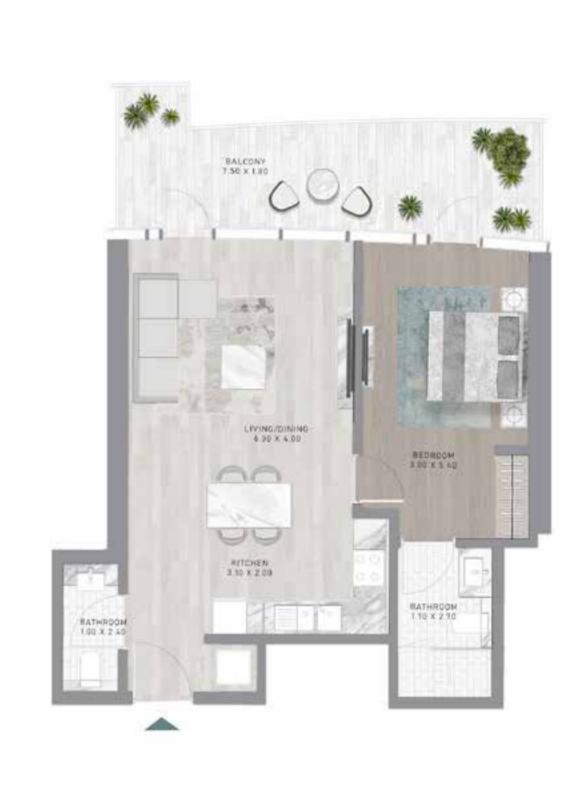

# CANAL HEIGHTS

de GRISOGONO

A CENTURIES-OLD TREASURE TRANSFORMED.











































WATER FEATURES AND THE ESSENCE OF THE BLUE PEARL CREATE A TIMELESS, FLOWING ENERGY THROUGHOUT THE PROPERTY.



#### SWIM WITH HISTORY

PREPARE TO BE AMAZED, AS CANAL HEIGHTS BRINGS TOGETHER HISTORY AND ENTERTAINMENT, GIVING YOU THE OPPORTUNITY TO SNORKEL IN A ONE-OF-A-KIND, AWE-INSPIRING UNDERWATER PEARL MUSEUM.









FLOOR PLANS













LEVEL 02















LEVEL 02













LEVEL 21













LEVEL 21





# 1-BEDROOM





LEVEL 27





LEVEL 27





#### 1-BEDROOM TYPE G1

#### 1-BEDROOM TYPE G1-M





LEVEL 32





LEVEL 32





#### 1-BEDROOM TYPE H1

#### 1-BEDROOM TYPE H1-M





LEVEL 32





LEVEL 32





## 2-BEDROOM





LEVEL 02







LEVEL 02











LEVEL 21









LEVEL 27





LEVEL 27









LEVEL 32





LEVEL 32







#### **CONTACT US**



#### **Email Us**

info@tanamiproperties.ae

#### For More Info...

www.tanamiproperties.com/Projects/Damac-Canal-Heights





#### **ADDRESS**

Office 3405, Marina Plaza, Al Marsa Street, Dubai Marina, UAE