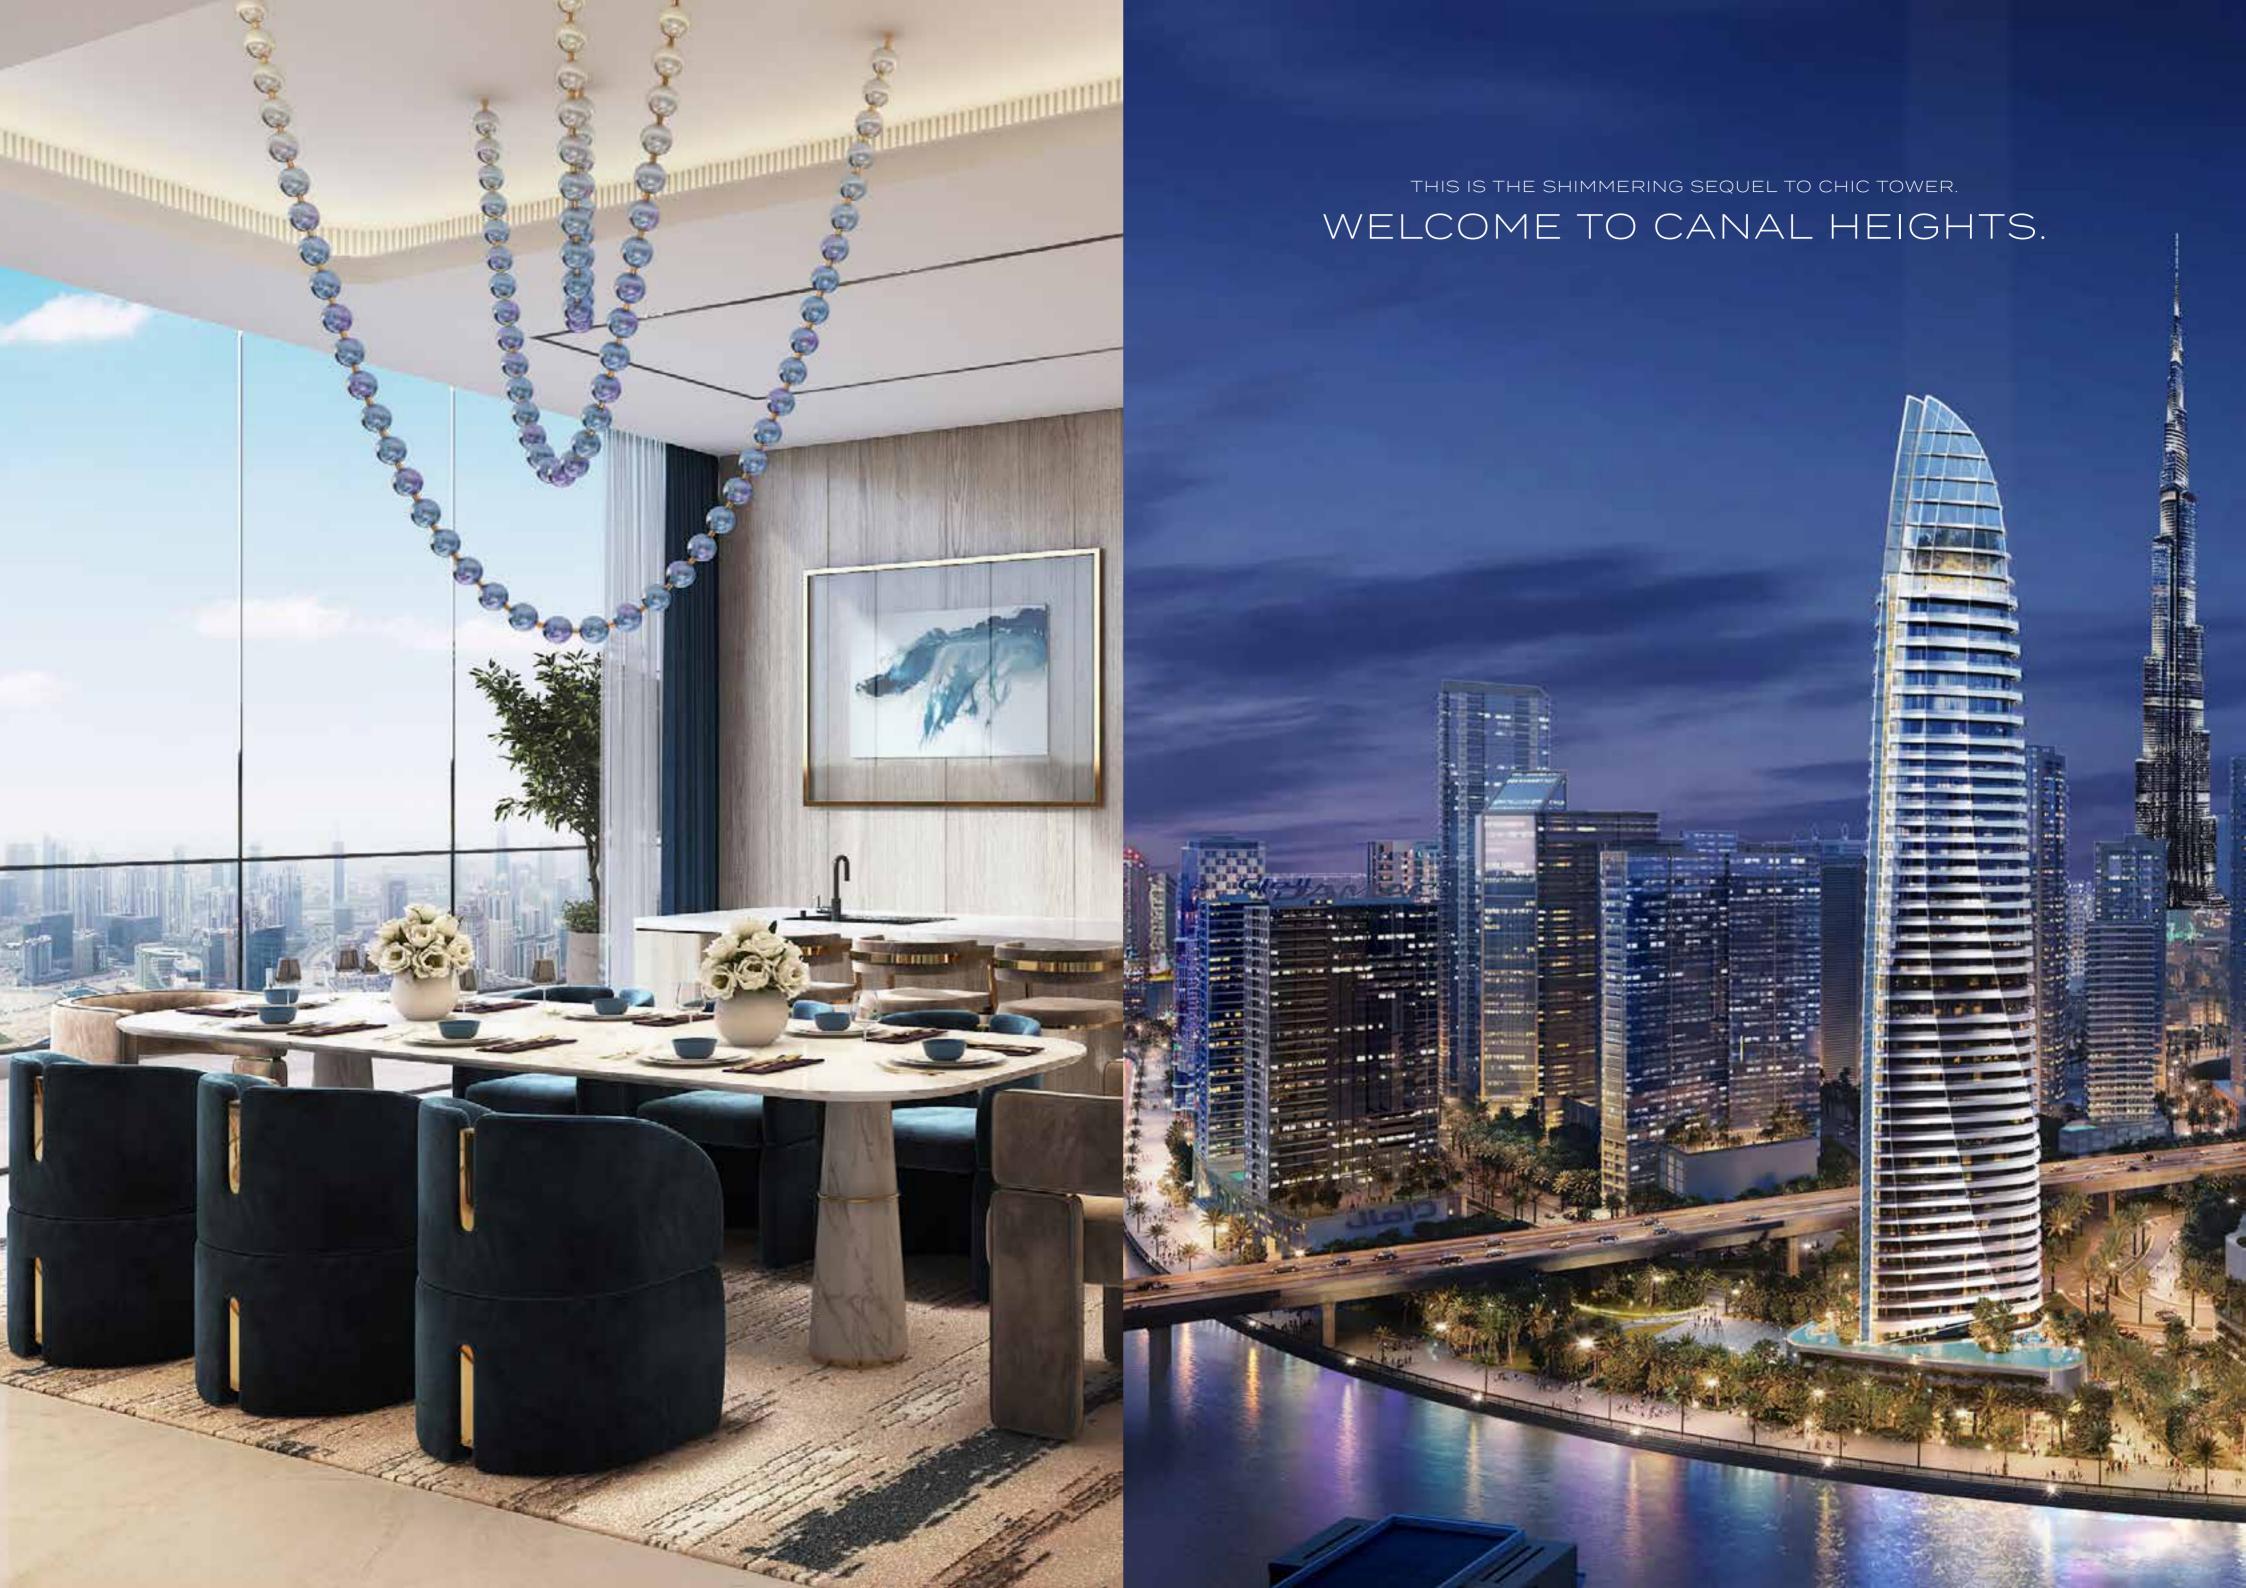

# CANAL HEIGHTS

de GRISOGONO

A CENTURIES-OLD TREASURE TRANSFORMED.

WATER FEATURES AND THE ESSENCE OF THE BLUE PEARL CREATE A TIMELESS, FLOWING ENERGY THROUGHOUT THE PROPERTY.