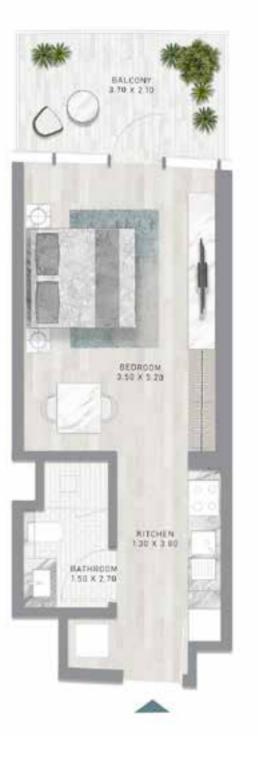

# CANAL HEIGHTS

de GRISOGONO

A CENTURIES-OLD TREASURE TRANSFORMED.











































WATER FEATURES AND THE ESSENCE OF THE BLUE PEARL CREATE A TIMELESS, FLOWING ENERGY THROUGHOUT THE PROPERTY.



#### SWIM WITH HISTORY

PREPARE TO BE AMAZED, AS CANAL HEIGHTS BRINGS TOGETHER HISTORY AND ENTERTAINMENT, GIVING YOU THE OPPORTUNITY TO SNORKEL IN A ONE-OF-A-KIND, AWE-INSPIRING UNDERWATER PEARL MUSEUM.









FLOOR PLANS













LEVEL 02















LEVEL 02













LEVEL 21













LEVEL 21





# 1-BEDROOM





LEVEL 27





LEVEL 27





#### 1-BEDROOM TYPE G1

#### 1-BEDROOM TYPE G1-M





LEVEL 32





LEVEL 32





#### 1-BEDROOM TYPE H1

#### 1-BEDROOM TYPE H1-M





LEVEL 32





LEVEL 32





## 2-BEDROOM





LEVEL 02







LEVEL 02











LEVEL 21









LEVEL 27





LEVEL 27









LEVEL 32





LEVEL 32







#### **CONTACT US**



#### **Email Us**

info@tanamiproperties.ae

#### For More Info...

www.tanamiproperties.com/Projects/Damac-Canal-Heights





#### **ADDRESS**

Office 3405, Marina Plaza, Al Marsa Street, Dubai Marina, UAE