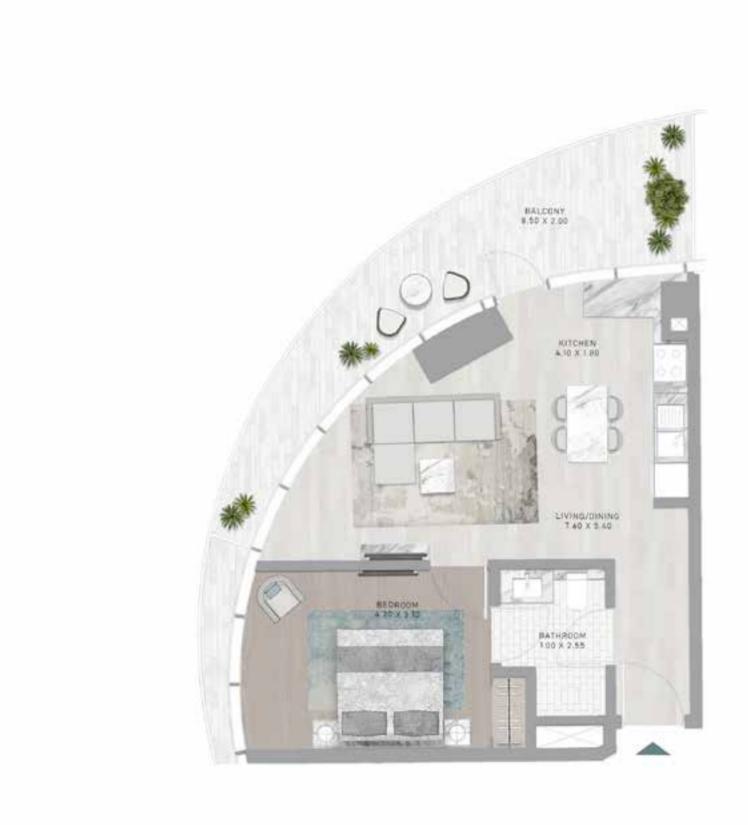

# CANAL HEIGHTS

de GRISOGONO

A CENTURIES-OLD TREASURE TRANSFORMED.











































WATER FEATURES AND THE ESSENCE OF THE BLUE PEARL CREATE A TIMELESS, FLOWING ENERGY THROUGHOUT THE PROPERTY.



#### SWIM WITH HISTORY

PREPARE TO BE AMAZED, AS CANAL HEIGHTS BRINGS TOGETHER HISTORY AND ENTERTAINMENT, GIVING YOU THE OPPORTUNITY TO SNORKEL IN A ONE-OF-A-KIND, AWE-INSPIRING UNDERWATER PEARL MUSEUM.









FLOOR PLANS













LEVEL 02















LEVEL 02













LEVEL 21













LEVEL 21





# 1-BEDROOM





LEVEL 27





LEVEL 27





#### 1-BEDROOM TYPE G1

#### 1-BEDROOM TYPE G1-M





LEVEL 32





LEVEL 32





#### 1-BEDROOM TYPE H1

#### 1-BEDROOM TYPE H1-M





LEVEL 32





LEVEL 32





## 2-BEDROOM





LEVEL 02







LEVEL 02











LEVEL 21









LEVEL 27





LEVEL 27









LEVEL 32





LEVEL 32







#### **CONTACT US**



#### **Email Us**

info@tanamiproperties.ae

#### For More Info...

www.tanamiproperties.com/Projects/Damac-Canal-Heights





#### **ADDRESS**

Office 3405, Marina Plaza, Al Marsa Street, Dubai Marina, UAE