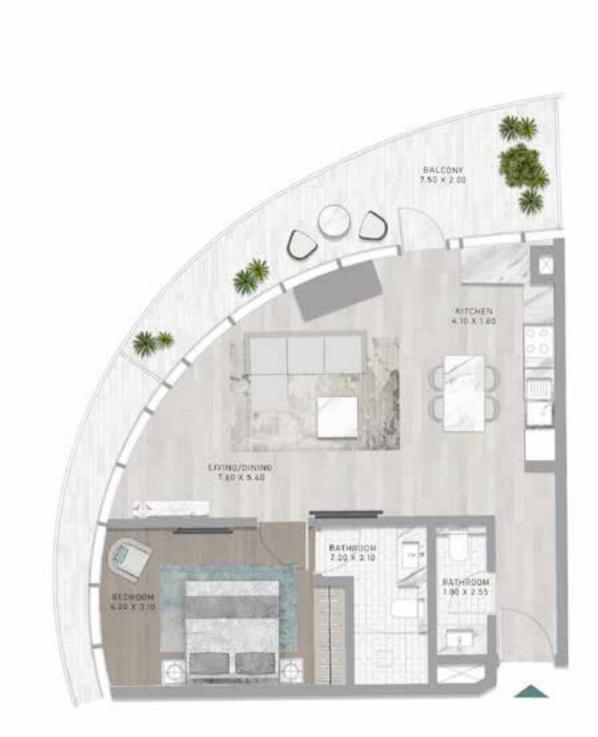

# CANAL HEIGHTS

de GRISOGONO

A CENTURIES-OLD TREASURE TRANSFORMED.











































WATER FEATURES AND THE ESSENCE OF THE BLUE PEARL CREATE A TIMELESS, FLOWING ENERGY THROUGHOUT THE PROPERTY.



#### SWIM WITH HISTORY

PREPARE TO BE AMAZED, AS CANAL HEIGHTS BRINGS TOGETHER HISTORY AND ENTERTAINMENT, GIVING YOU THE OPPORTUNITY TO SNORKEL IN A ONE-OF-A-KIND, AWE-INSPIRING UNDERWATER PEARL MUSEUM.









FLOOR PLANS













LEVEL 02















LEVEL 02













LEVEL 21













LEVEL 21





# 1-BEDROOM





LEVEL 27





LEVEL 27





#### 1-BEDROOM TYPE G1

#### 1-BEDROOM TYPE G1-M





LEVEL 32





LEVEL 32





#### 1-BEDROOM TYPE H1

#### 1-BEDROOM TYPE H1-M





LEVEL 32





LEVEL 32





## 2-BEDROOM





LEVEL 02







LEVEL 02











LEVEL 21









LEVEL 27





LEVEL 27









LEVEL 32





LEVEL 32







#### **CONTACT US**



#### **Email Us**

info@tanamiproperties.ae

#### For More Info...

www.tanamiproperties.com/Projects/Damac-Canal-Heights





#### **ADDRESS**

Office 3405, Marina Plaza, Al Marsa Street, Dubai Marina, UAE