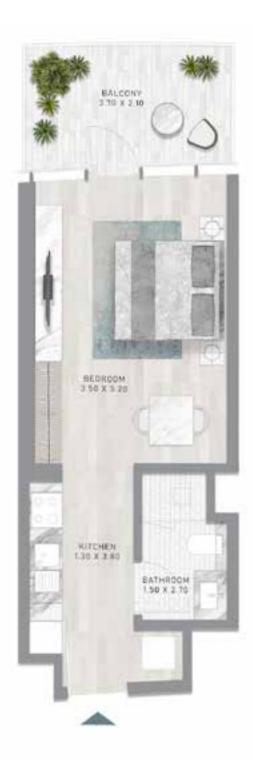

# CANAL HEIGHTS

de GRISOGONO

A CENTURIES-OLD TREASURE TRANSFORMED.











































WATER FEATURES AND THE ESSENCE OF THE BLUE PEARL CREATE A TIMELESS, FLOWING ENERGY THROUGHOUT THE PROPERTY.



#### SWIM WITH HISTORY

PREPARE TO BE AMAZED, AS CANAL HEIGHTS BRINGS TOGETHER HISTORY AND ENTERTAINMENT, GIVING YOU THE OPPORTUNITY TO SNORKEL IN A ONE-OF-A-KIND, AWE-INSPIRING UNDERWATER PEARL MUSEUM.









FLOOR PLANS













LEVEL 02















LEVEL 02













LEVEL 21













LEVEL 21





# 1-BEDROOM





LEVEL 27





LEVEL 27





#### 1-BEDROOM TYPE G1

#### 1-BEDROOM TYPE G1-M





LEVEL 32





LEVEL 32





#### 1-BEDROOM TYPE H1

#### 1-BEDROOM TYPE H1-M





LEVEL 32





LEVEL 32





## 2-BEDROOM





LEVEL 02







LEVEL 02











LEVEL 21









LEVEL 27





LEVEL 27









LEVEL 32





LEVEL 32







#### **CONTACT US**



#### **Email Us**

info@tanamiproperties.ae

#### For More Info...

www.tanamiproperties.com/Projects/Damac-Canal-Heights





#### **ADDRESS**

Office 3405, Marina Plaza, Al Marsa Street, Dubai Marina, UAE