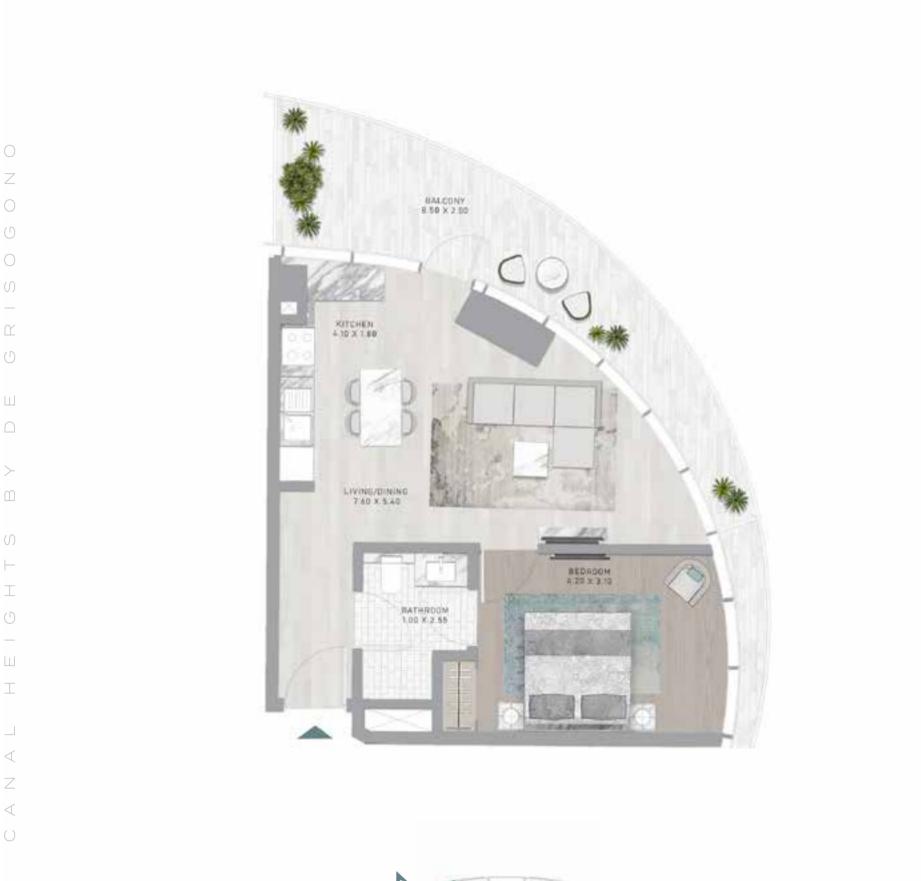

# CANAL HEIGHTS

de GRISOGONO

A CENTURIES-OLD TREASURE TRANSFORMED.











































WATER FEATURES AND THE ESSENCE OF THE BLUE PEARL CREATE A TIMELESS, FLOWING ENERGY THROUGHOUT THE PROPERTY.



#### SWIM WITH HISTORY

PREPARE TO BE AMAZED, AS CANAL HEIGHTS BRINGS TOGETHER HISTORY AND ENTERTAINMENT, GIVING YOU THE OPPORTUNITY TO SNORKEL IN A ONE-OF-A-KIND, AWE-INSPIRING UNDERWATER PEARL MUSEUM.









FLOOR PLANS













LEVEL 02















LEVEL 02













LEVEL 21













LEVEL 21





# 1-BEDROOM





LEVEL 27





LEVEL 27





#### 1-BEDROOM TYPE G1

#### 1-BEDROOM TYPE G1-M





LEVEL 32





LEVEL 32





#### 1-BEDROOM TYPE H1

#### 1-BEDROOM TYPE H1-M





LEVEL 32





LEVEL 32





## 2-BEDROOM





LEVEL 02







LEVEL 02











LEVEL 21









LEVEL 27





LEVEL 27









LEVEL 32





LEVEL 32







#### **CONTACT US**



#### **Email Us**

info@tanamiproperties.ae

#### For More Info...

www.tanamiproperties.com/Projects/Damac-Canal-Heights





#### **ADDRESS**

Office 3405, Marina Plaza, Al Marsa Street, Dubai Marina, UAE