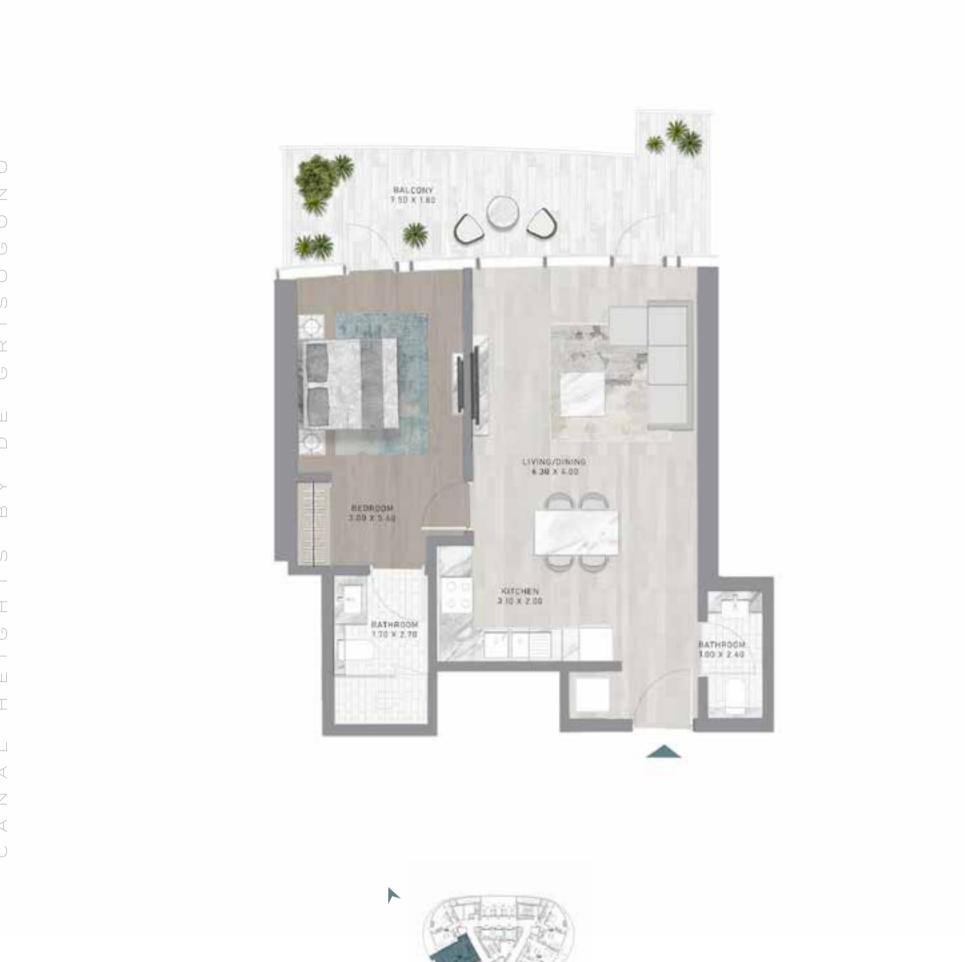

# CANAL HEIGHTS

de GRISOGONO

A CENTURIES-OLD TREASURE TRANSFORMED.











































WATER FEATURES AND THE ESSENCE OF THE BLUE PEARL CREATE A TIMELESS, FLOWING ENERGY THROUGHOUT THE PROPERTY.



#### SWIM WITH HISTORY

PREPARE TO BE AMAZED, AS CANAL HEIGHTS BRINGS TOGETHER HISTORY AND ENTERTAINMENT, GIVING YOU THE OPPORTUNITY TO SNORKEL IN A ONE-OF-A-KIND, AWE-INSPIRING UNDERWATER PEARL MUSEUM.









FLOOR PLANS













LEVEL 02















LEVEL 02













LEVEL 21













LEVEL 21





# 1-BEDROOM





LEVEL 27





LEVEL 27





#### 1-BEDROOM TYPE G1

#### 1-BEDROOM TYPE G1-M





LEVEL 32





LEVEL 32





#### 1-BEDROOM TYPE H1

#### 1-BEDROOM TYPE H1-M





LEVEL 32





LEVEL 32





## 2-BEDROOM





LEVEL 02







LEVEL 02











LEVEL 21









LEVEL 27





LEVEL 27









LEVEL 32





LEVEL 32







#### **CONTACT US**



#### **Email Us**

info@tanamiproperties.ae

#### For More Info...

www.tanamiproperties.com/Projects/Damac-Canal-Heights





#### **ADDRESS**

Office 3405, Marina Plaza, Al Marsa Street, Dubai Marina, UAE