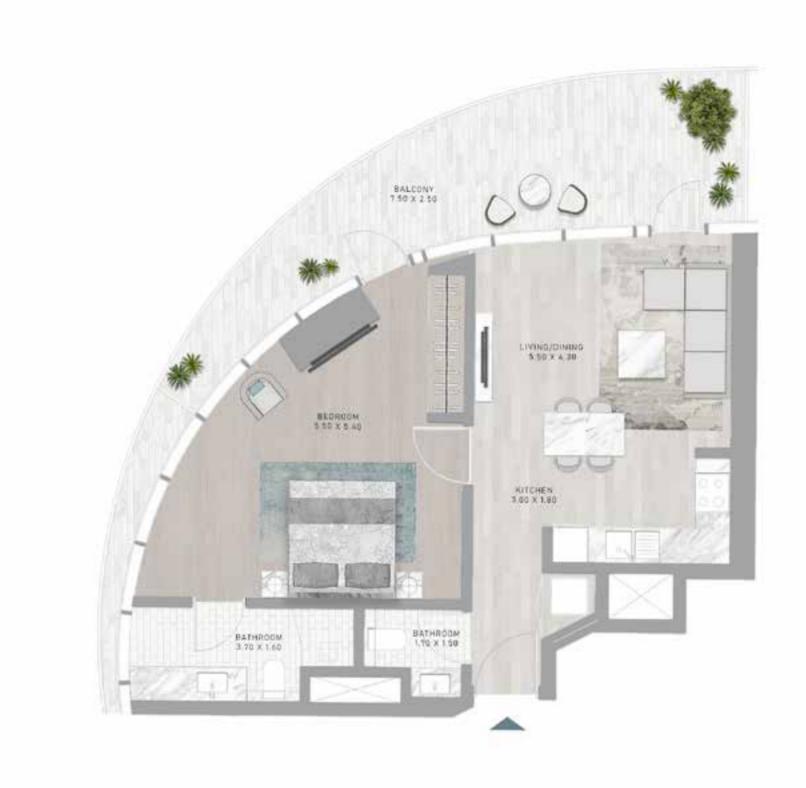

# CANAL HEIGHTS

de GRISOGONO

A CENTURIES-OLD TREASURE TRANSFORMED.











































WATER FEATURES AND THE ESSENCE OF THE BLUE PEARL CREATE A TIMELESS, FLOWING ENERGY THROUGHOUT THE PROPERTY.



#### SWIM WITH HISTORY

PREPARE TO BE AMAZED, AS CANAL HEIGHTS BRINGS TOGETHER HISTORY AND ENTERTAINMENT, GIVING YOU THE OPPORTUNITY TO SNORKEL IN A ONE-OF-A-KIND, AWE-INSPIRING UNDERWATER PEARL MUSEUM.









FLOOR PLANS













LEVEL 02















LEVEL 02













LEVEL 21













LEVEL 21





# 1-BEDROOM





LEVEL 27





LEVEL 27





#### 1-BEDROOM TYPE G1

#### 1-BEDROOM TYPE G1-M





LEVEL 32





LEVEL 32





#### 1-BEDROOM TYPE H1

#### 1-BEDROOM TYPE H1-M





LEVEL 32





LEVEL 32





## 2-BEDROOM





LEVEL 02







LEVEL 02











LEVEL 21









LEVEL 27





LEVEL 27









LEVEL 32





LEVEL 32







#### **CONTACT US**



#### **Email Us**

info@tanamiproperties.ae

#### For More Info...

www.tanamiproperties.com/Projects/Damac-Canal-Heights





#### **ADDRESS**

Office 3405, Marina Plaza, Al Marsa Street, Dubai Marina, UAE