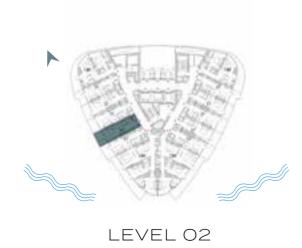

# CANAL HEIGHTS

de GRISOGONO

A CENTURIES-OLD TREASURE TRANSFORMED.











































WATER FEATURES AND THE ESSENCE OF THE BLUE PEARL CREATE A TIMELESS, FLOWING ENERGY THROUGHOUT THE PROPERTY.



#### SWIM WITH HISTORY

PREPARE TO BE AMAZED, AS CANAL HEIGHTS BRINGS TOGETHER HISTORY AND ENTERTAINMENT, GIVING YOU THE OPPORTUNITY TO SNORKEL IN A ONE-OF-A-KIND, AWE-INSPIRING UNDERWATER PEARL MUSEUM.









FLOOR PLANS













LEVEL 02















LEVEL 02













LEVEL 21













LEVEL 21





# 1-BEDROOM





LEVEL 27





LEVEL 27





#### 1-BEDROOM TYPE G1

#### 1-BEDROOM TYPE G1-M





LEVEL 32





LEVEL 32





#### 1-BEDROOM TYPE H1

#### 1-BEDROOM TYPE H1-M





LEVEL 32





LEVEL 32





## 2-BEDROOM





LEVEL 02







LEVEL 02











LEVEL 21









LEVEL 27





LEVEL 27









LEVEL 32





LEVEL 32







#### **CONTACT US**



#### **Email Us**

info@tanamiproperties.ae

#### For More Info...

www.tanamiproperties.com/Projects/Damac-Canal-Heights





#### **ADDRESS**

Office 3405, Marina Plaza, Al Marsa Street, Dubai Marina, UAE