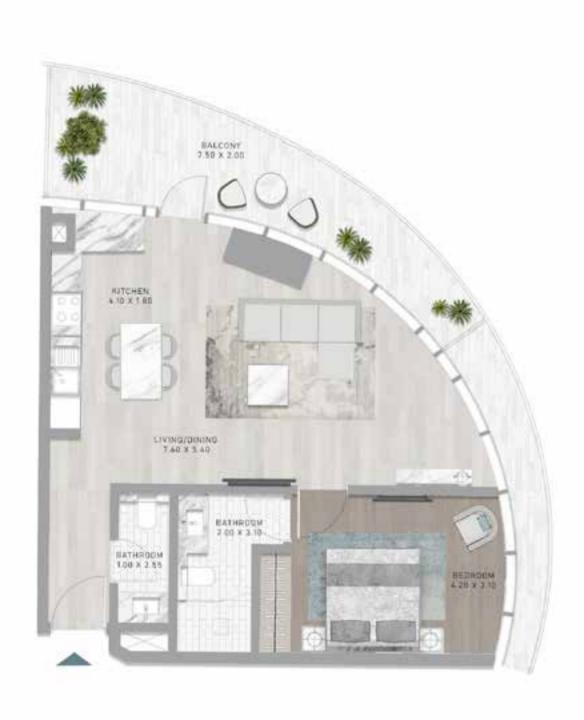

# CANAL HEIGHTS

de GRISOGONO

A CENTURIES-OLD TREASURE TRANSFORMED.











































WATER FEATURES AND THE ESSENCE OF THE BLUE PEARL CREATE A TIMELESS, FLOWING ENERGY THROUGHOUT THE PROPERTY.



#### SWIM WITH HISTORY

PREPARE TO BE AMAZED, AS CANAL HEIGHTS BRINGS TOGETHER HISTORY AND ENTERTAINMENT, GIVING YOU THE OPPORTUNITY TO SNORKEL IN A ONE-OF-A-KIND, AWE-INSPIRING UNDERWATER PEARL MUSEUM.









FLOOR PLANS













LEVEL 02















LEVEL 02













LEVEL 21













LEVEL 21





# 1-BEDROOM





LEVEL 27





LEVEL 27





#### 1-BEDROOM TYPE G1

#### 1-BEDROOM TYPE G1-M





LEVEL 32





LEVEL 32





#### 1-BEDROOM TYPE H1

#### 1-BEDROOM TYPE H1-M





LEVEL 32





LEVEL 32





## 2-BEDROOM





LEVEL 02







LEVEL 02











LEVEL 21









LEVEL 27





LEVEL 27









LEVEL 32





LEVEL 32







#### **CONTACT US**



#### **Email Us**

info@tanamiproperties.ae

#### For More Info...

www.tanamiproperties.com/Projects/Damac-Canal-Heights





#### **ADDRESS**

Office 3405, Marina Plaza, Al Marsa Street, Dubai Marina, UAE