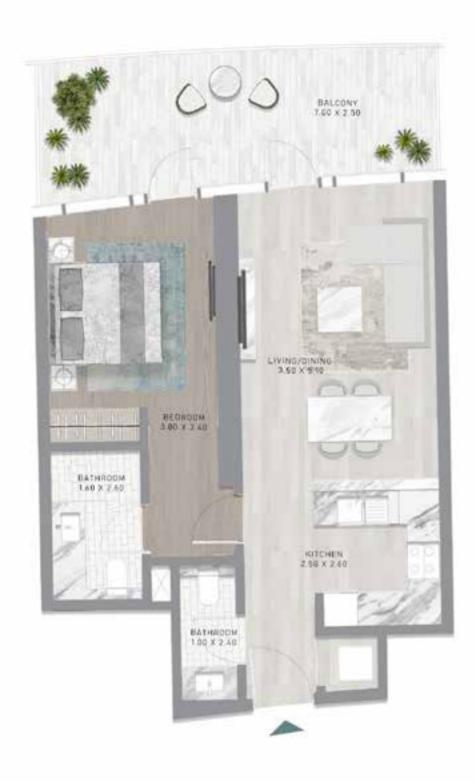

# CANAL HEIGHTS

de GRISOGONO

A CENTURIES-OLD TREASURE TRANSFORMED.











































WATER FEATURES AND THE ESSENCE OF THE BLUE PEARL CREATE A TIMELESS, FLOWING ENERGY THROUGHOUT THE PROPERTY.



#### SWIM WITH HISTORY

PREPARE TO BE AMAZED, AS CANAL HEIGHTS BRINGS TOGETHER HISTORY AND ENTERTAINMENT, GIVING YOU THE OPPORTUNITY TO SNORKEL IN A ONE-OF-A-KIND, AWE-INSPIRING UNDERWATER PEARL MUSEUM.









FLOOR PLANS













LEVEL 02















LEVEL 02













LEVEL 21













LEVEL 21





# 1-BEDROOM





LEVEL 27





LEVEL 27





#### 1-BEDROOM TYPE G1

#### 1-BEDROOM TYPE G1-M





LEVEL 32





LEVEL 32





#### 1-BEDROOM TYPE H1

#### 1-BEDROOM TYPE H1-M





LEVEL 32





LEVEL 32





## 2-BEDROOM





LEVEL 02







LEVEL 02











LEVEL 21









LEVEL 27





LEVEL 27









LEVEL 32





LEVEL 32







#### **CONTACT US**



#### **Email Us**

info@tanamiproperties.ae

#### For More Info...

www.tanamiproperties.com/Projects/Damac-Canal-Heights





#### **ADDRESS**

Office 3405, Marina Plaza, Al Marsa Street, Dubai Marina, UAE