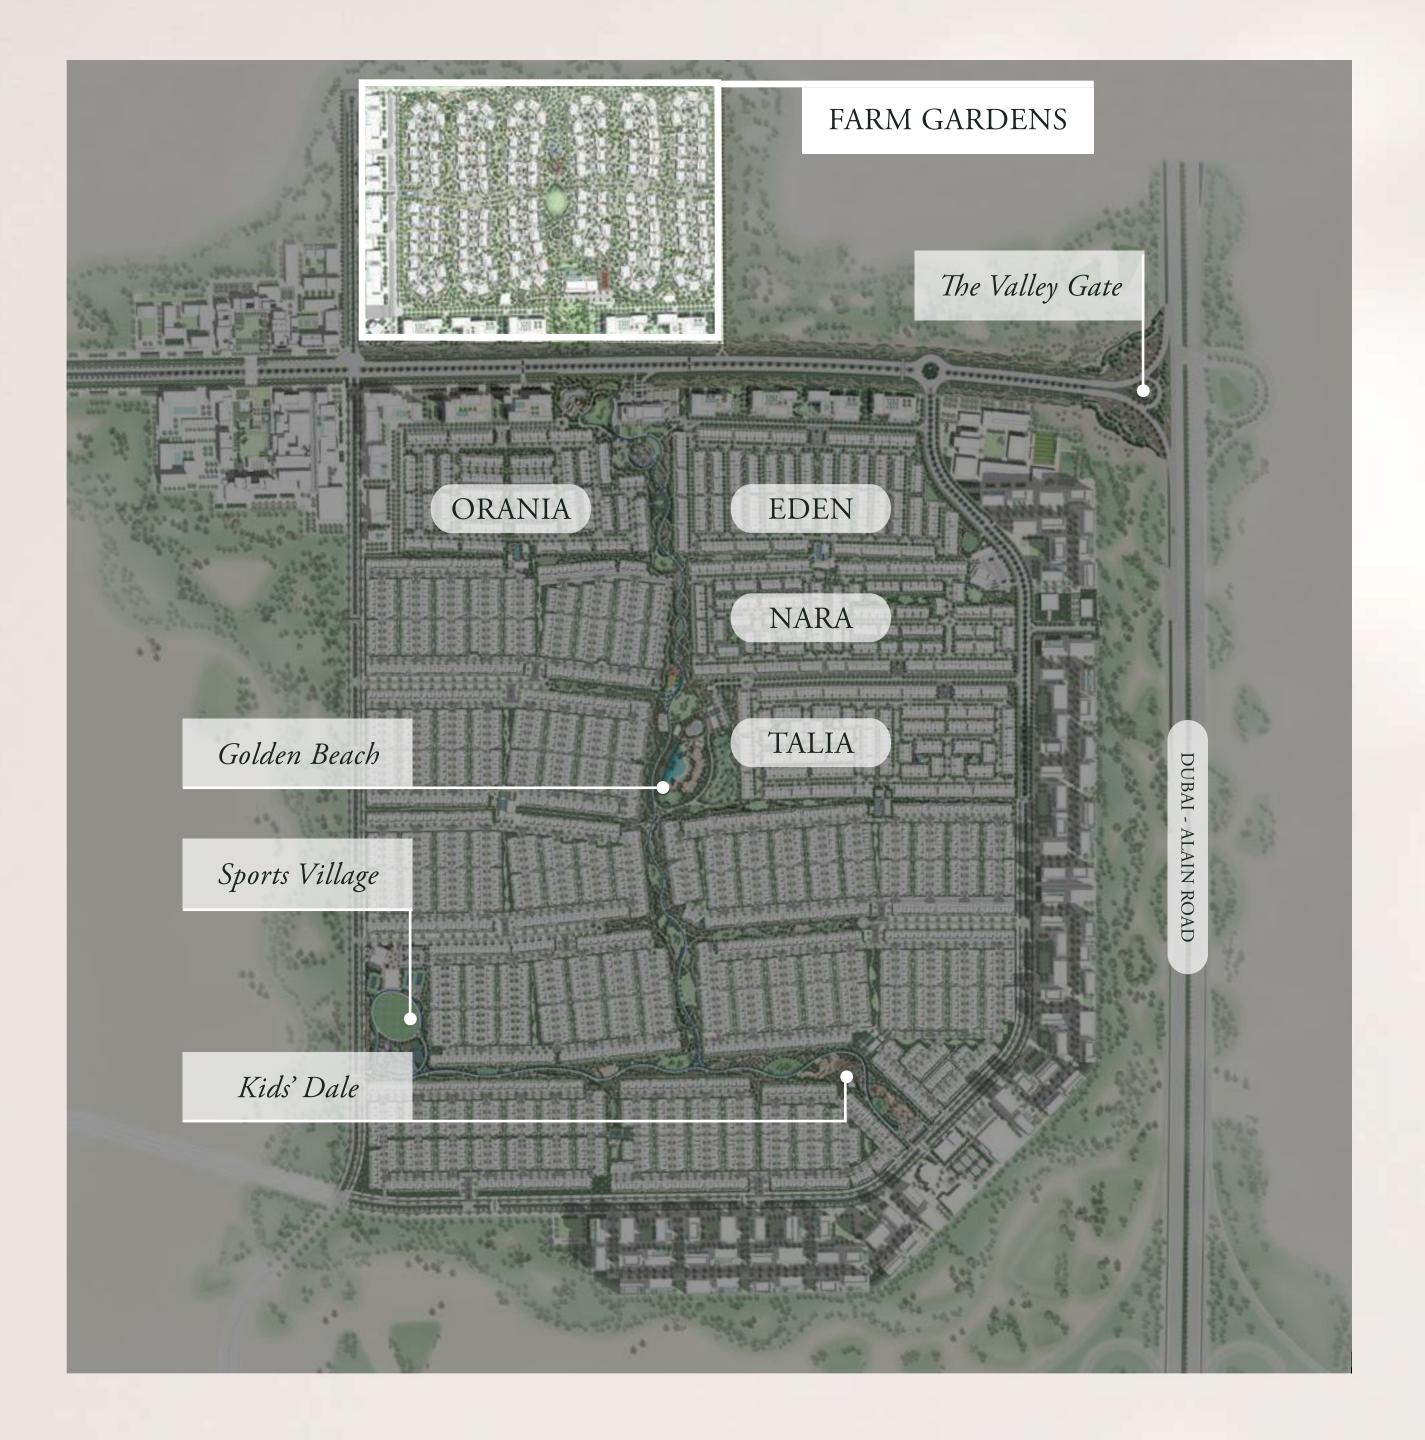

### Fam Gadens

THE VALLEY

**EMAAR** 

#### Farm Gardens

### TO ELEVATE YOUR LIFESTYLE

The elegantly contemporary Farm Gardens community is designed for effortless living.

Residents can enjoy a wide choice of world-class amenities offered by The Valley, including The Pavillion, which is just a few blocks away.

| Golden       | Town     | Pocket            |
|--------------|----------|-------------------|
| Beach        | Centre   | Parks             |
| Barbecue &   | Retail & | Indoor & Outdoor  |
| Picnic Areas | Dining   | Sports Facilities |

#### AMENITIES

- A. Entrance & Guard House
- B. Grand Lawn
- C. Petting Zoo And Animal Farm
- D. Kids Play Area
- E. Hydroponics
- F. Community Farming Allotments
- G. Desert Majlis And Bonfire

- H. Stargazing Platforms
- I. Picnic Spots
- J. Lawn
- K. Outdoor Fitness Station
- L. Yoga
- M. Xeriscape Botanical Garden
- N. Events Plaza

- O. Pool Deck
- P. Padel Court
- R. Volley Ball
- S. Ghaf Forest
- T. Mosque
- U. Parking Amenity
- V. Gsm