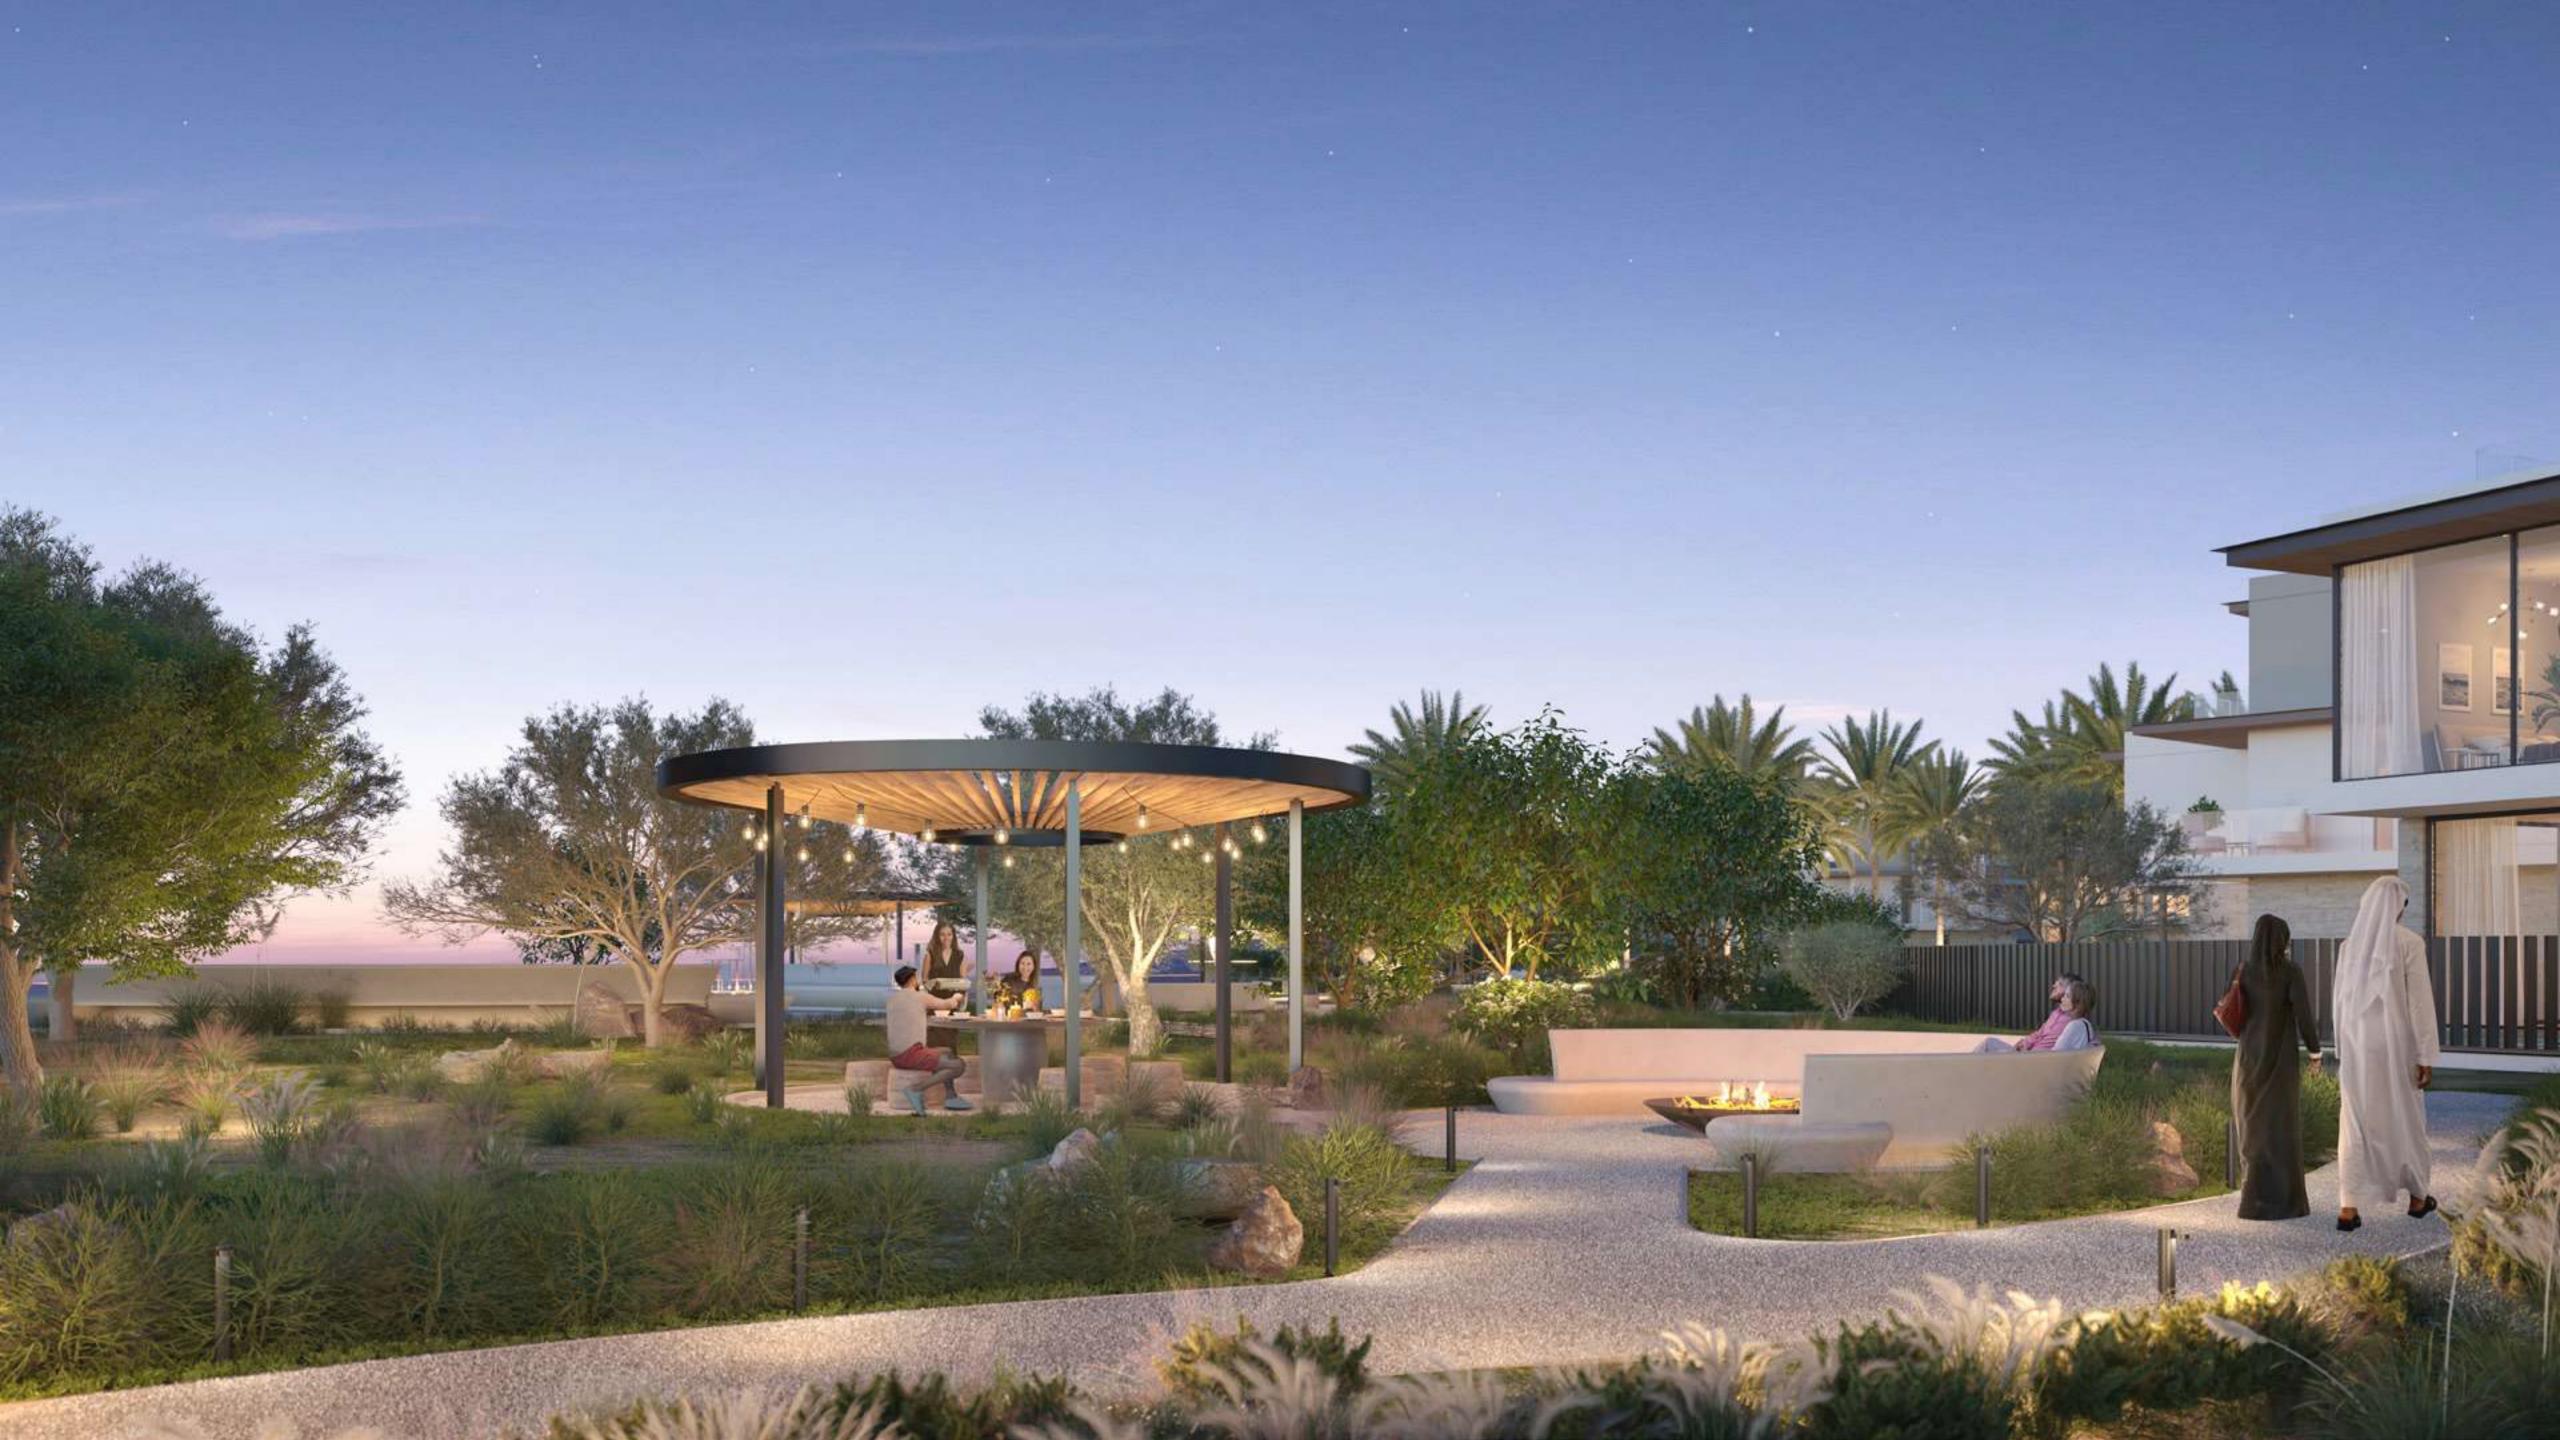

## Inspired Designs EMBRACING THE DESERT LANDSCAPE

The architecture of the villas at Farm Gardens was influenced by the surrounding landscape. The lush palm trees and ghaf forest add to the romance of the landscape, while the desert majlis and bonfires enhance the stunning outdoor panorama.

Ghaf Palm Forest Grove Desert Majlis & Bonfires

## VAST SPACES FOR EASY LIVING

With 8,000 to 10,000 square foot plots, the expansive backyards of the homes in Farm Gardens can accommodate swimming pools, agricultural pods, and other leisure features. A variety of neighbouring amenities compliment the charming ambience of a contemporary farming-style community.

Star GazingPoolCommunityPlatformDeckFarming