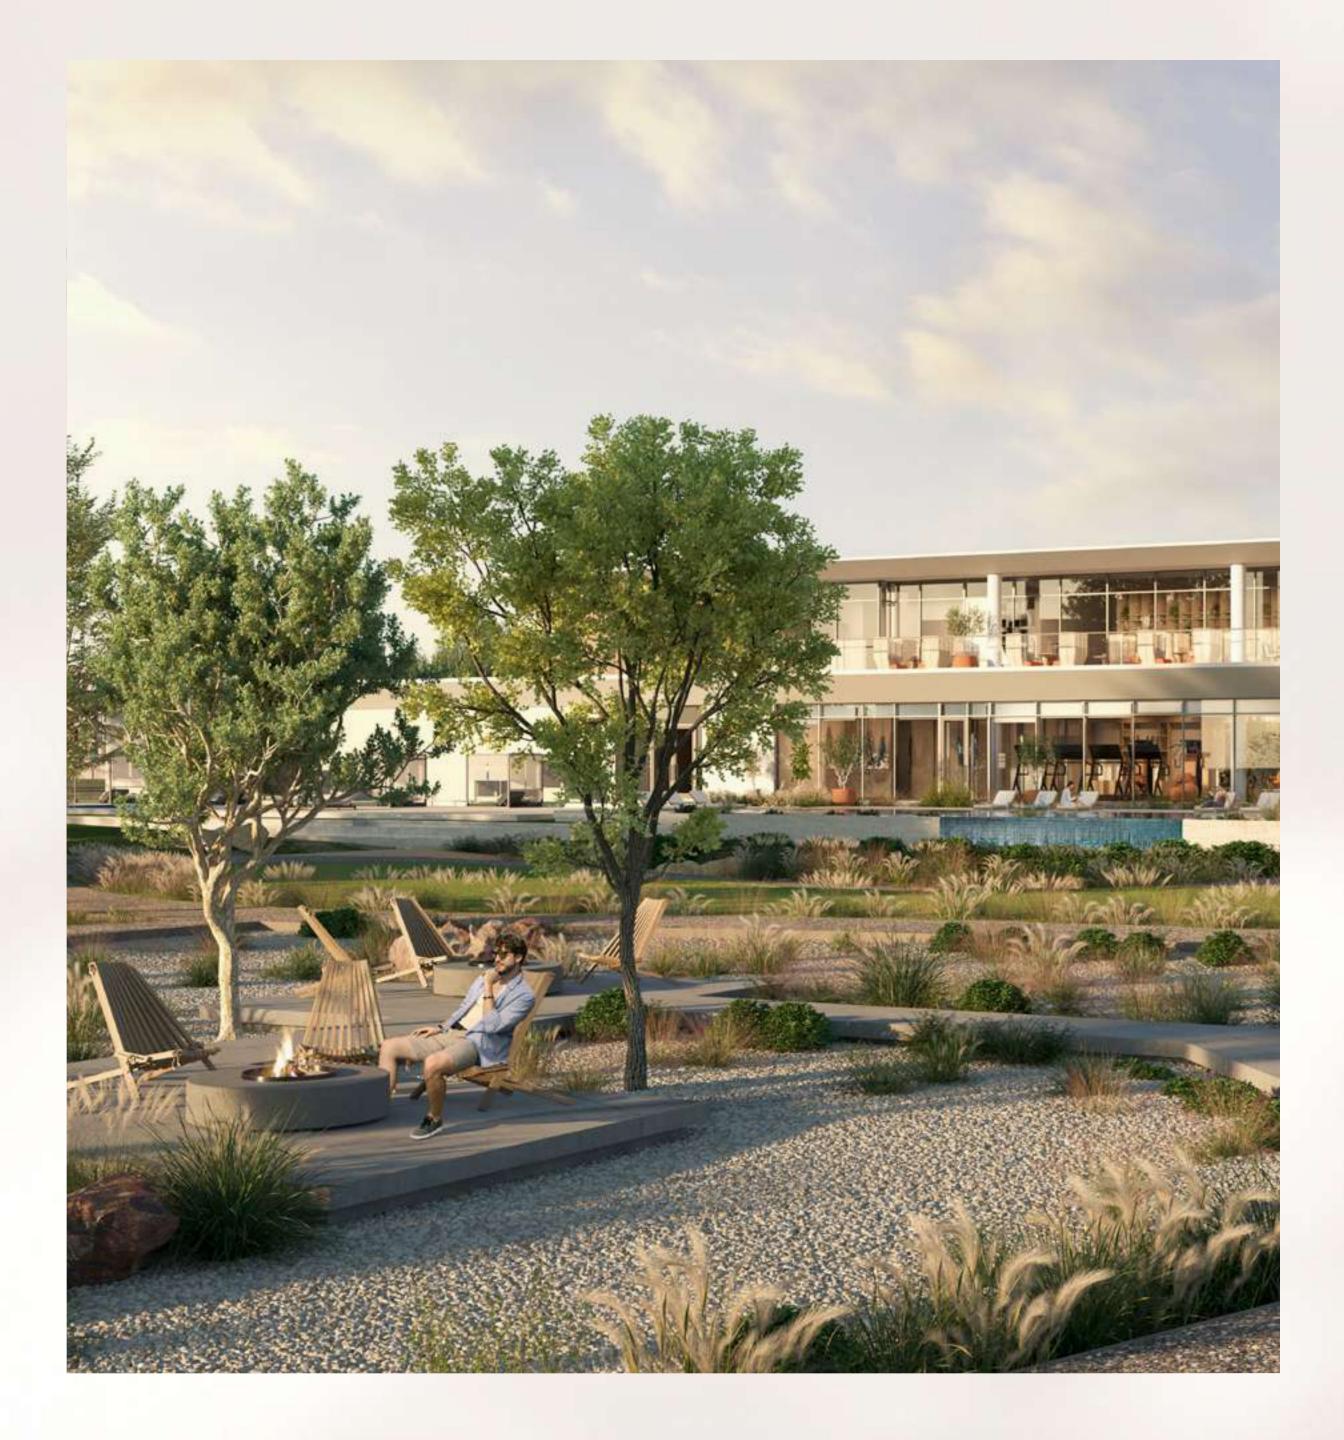

## Question WELLNESS CENTRE

The Wellness Center is a place to relax and recharge, with a gym, adult and kid pool decks, and a restaurant overlooking the Centre Park of the Farm Gardens community.

Spa facilities for both men and women, as well as plunge pools and treatment rooms, are part of the Wellness Center's offerings for residents and visitors alike.

| Gym   | Padel Court | Restaurant |
|-------|-------------|------------|
| Kids' | Swimming    | Female &   |
| Pool  | Pool        | Male Spa   |