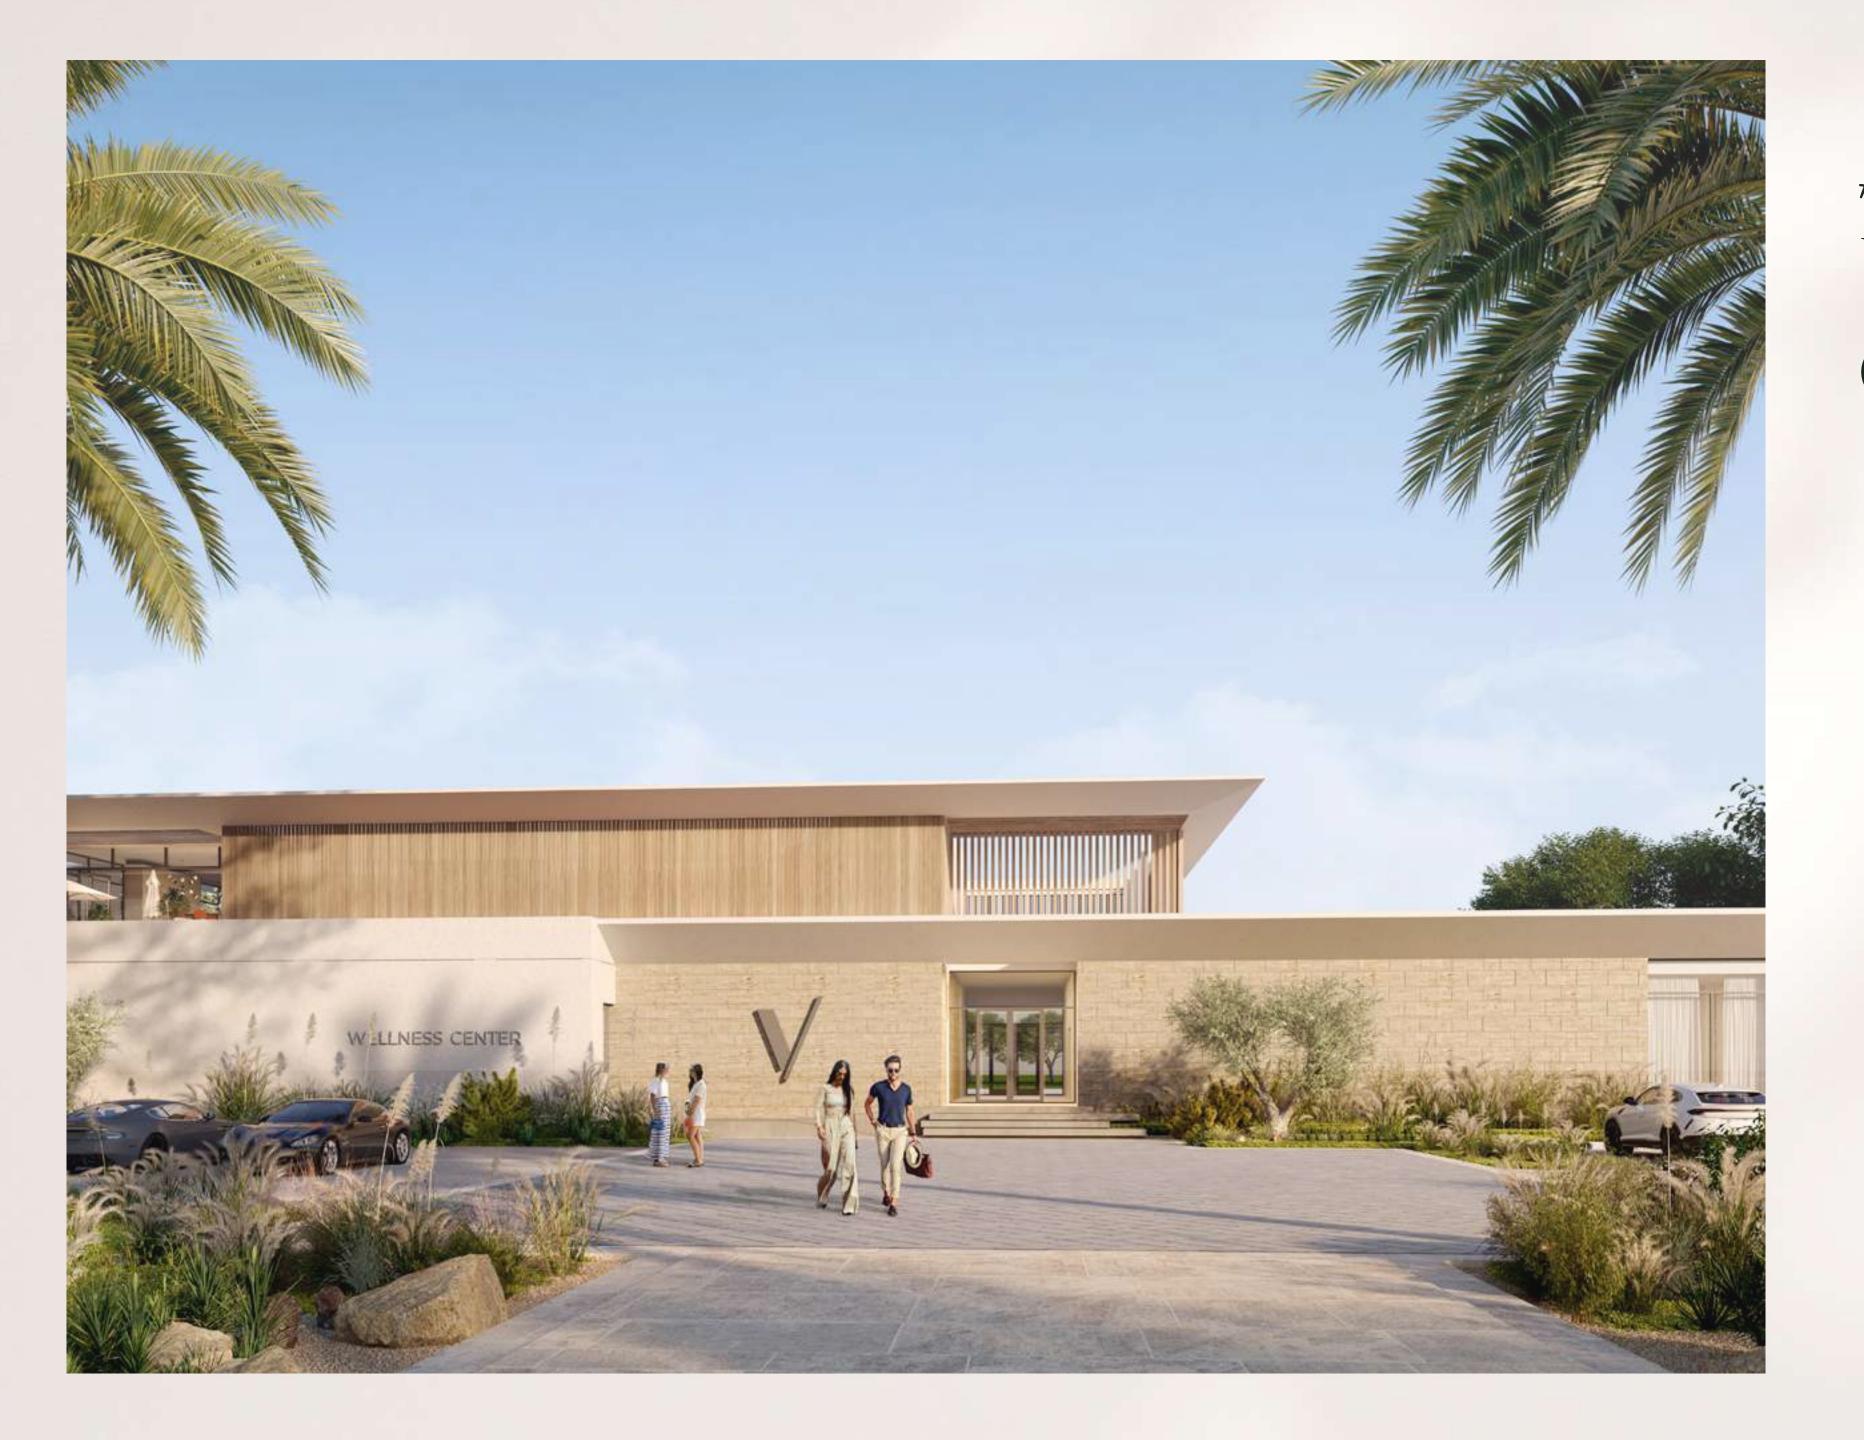

## Question WELLNESS CENTRE

The Wellness Center is a place to relax and recharge, with a gym, adult and kid pool decks, and a restaurant overlooking the Centre Park of the Farm Gardens community.

Spa facilities for both men and women, as well as plunge pools and treatment rooms, are part of the Wellness Center's offerings for residents and visitors alike.

| Gym   | Padel Court | Restaurant |
|-------|-------------|------------|
| Kids' | Swimming    | Female &   |
| Pool  | Pool        | Male Spa   |