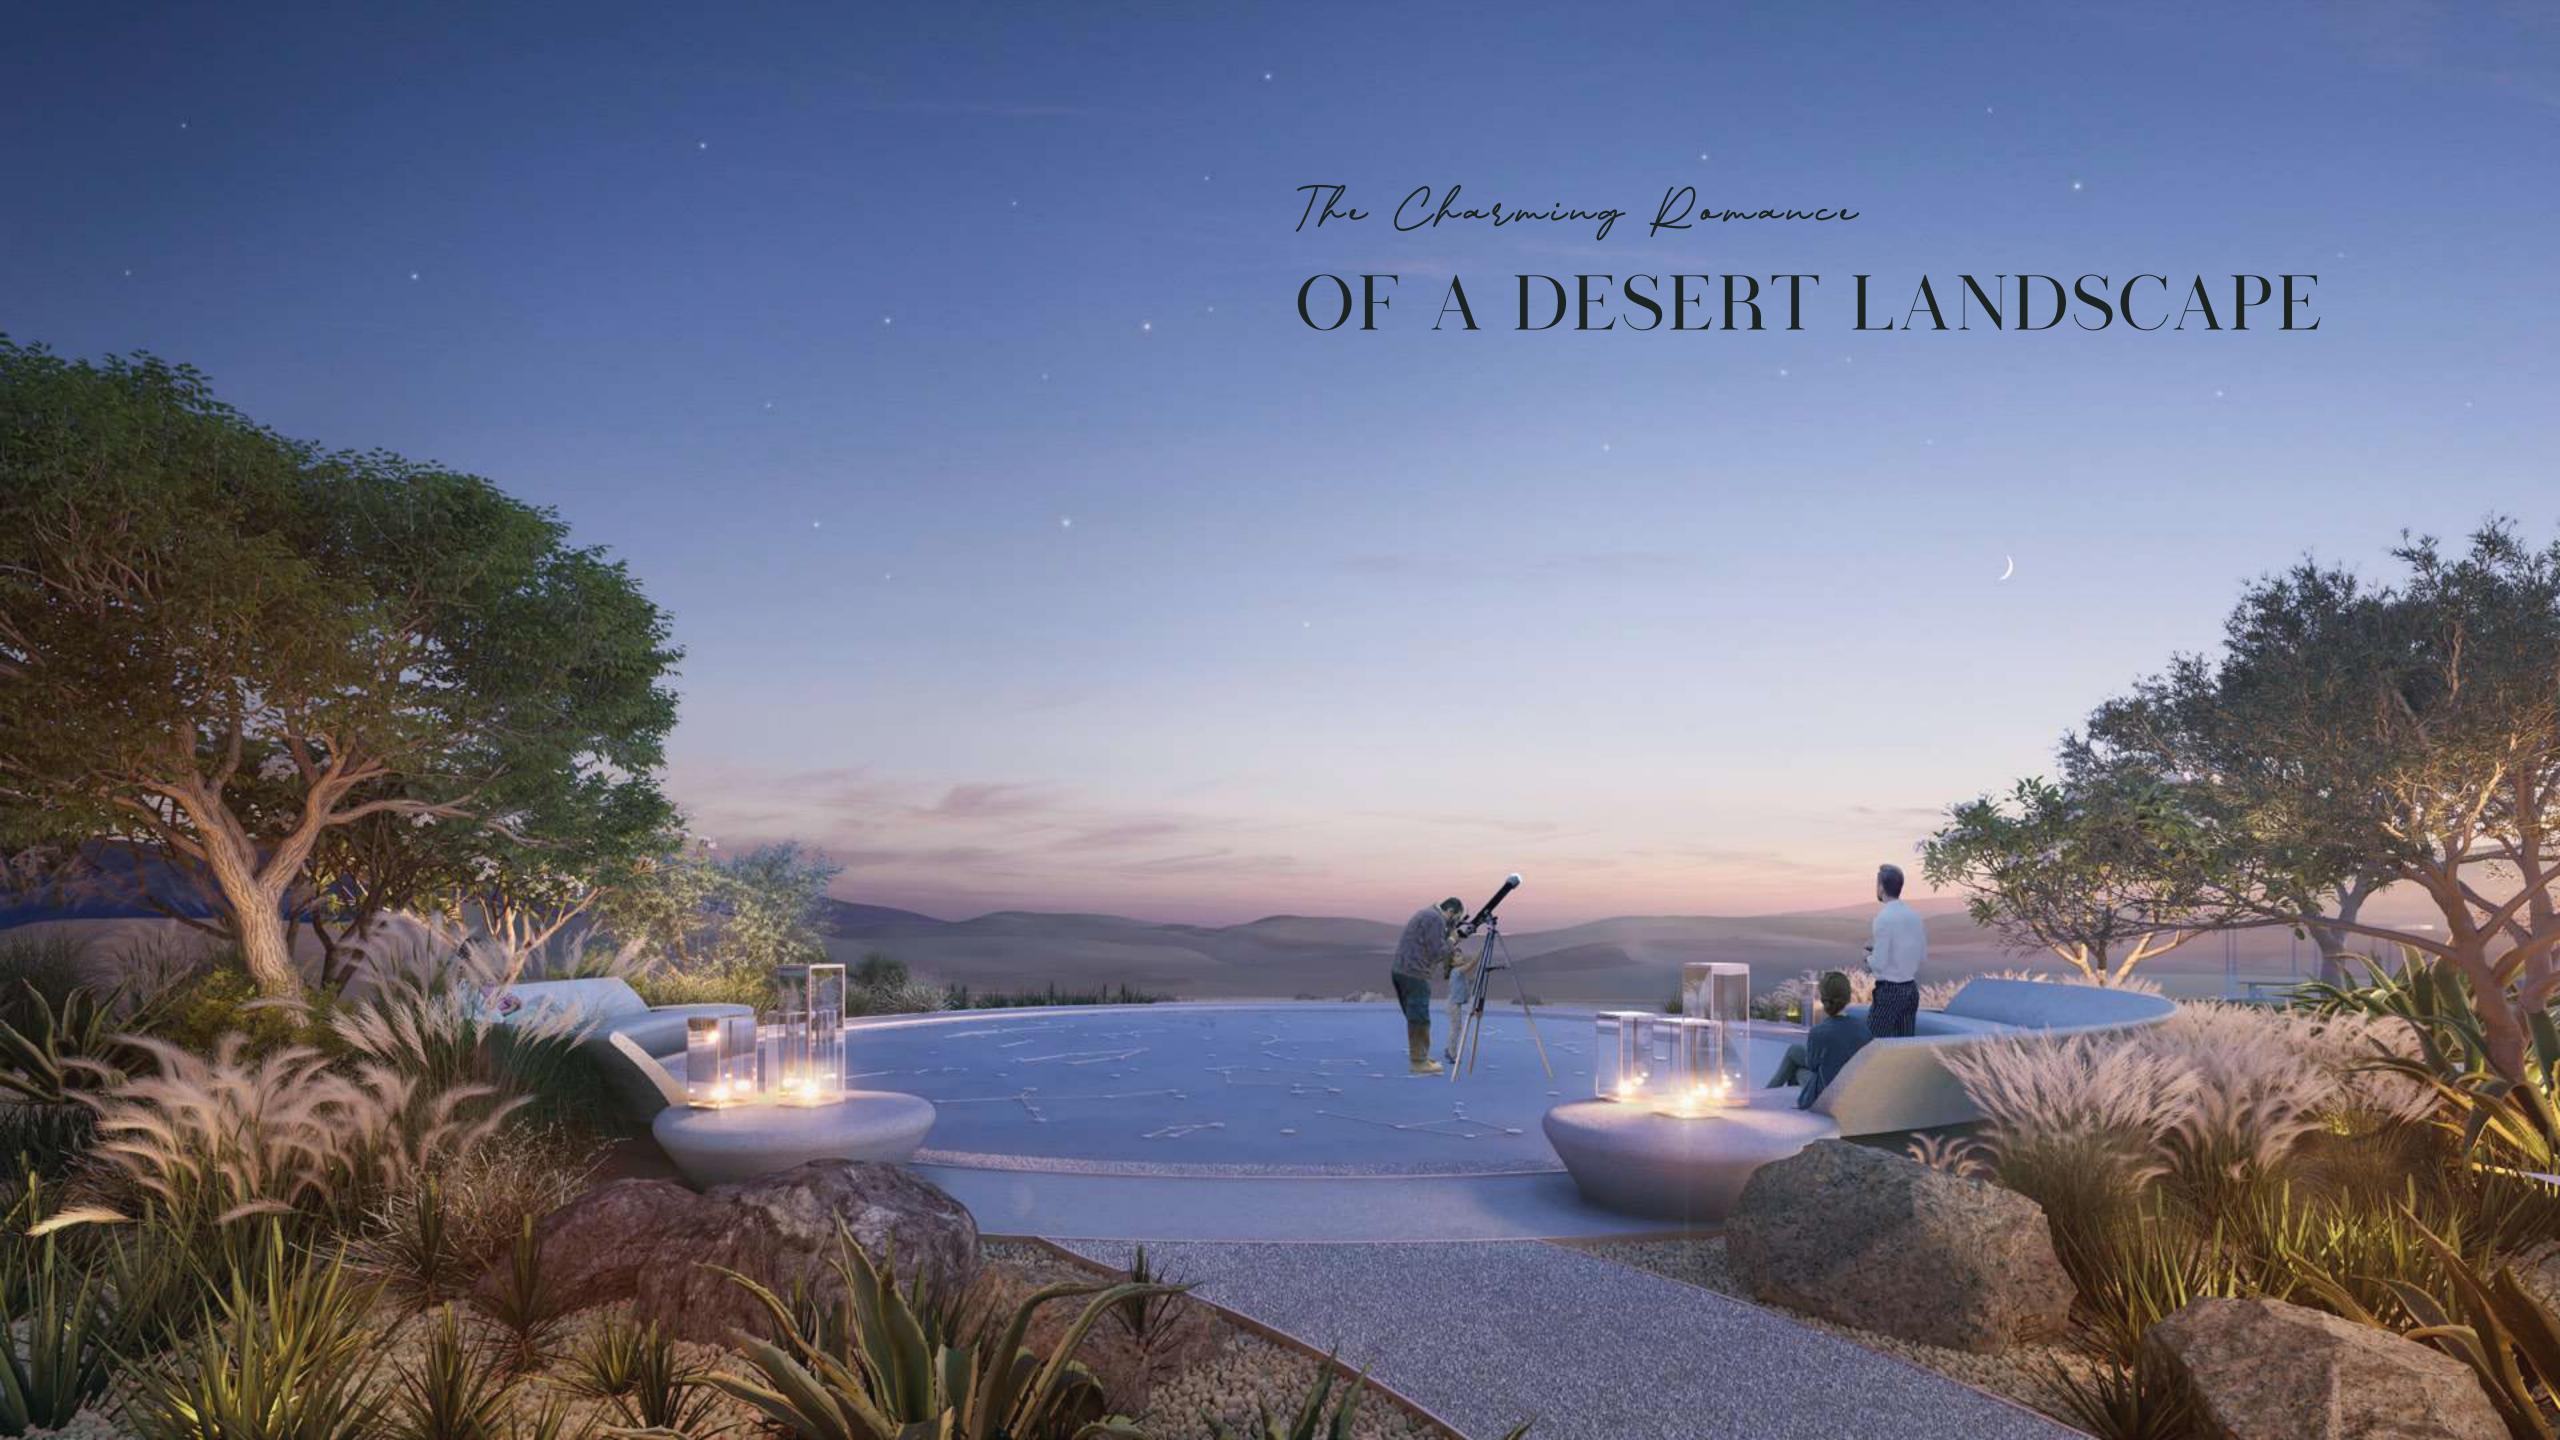

## Inspired Designs EMBRACING THE DESERT LANDSCAPE

The architecture of the villas at Farm Gardens was influenced by the surrounding landscape. The lush palm trees and ghaf forest add to the romance of the landscape, while the desert majlis and bonfires enhance the stunning outdoor panorama.

Ghaf Palm Forest Grove Desert Majlis & Bonfires

## VAST SPACES FOR EASY LIVING

With 8,000 to 10,000 square foot plots, the expansive backyards of the homes in Farm Gardens can accommodate swimming pools, agricultural pods, and other leisure features. A variety of neighbouring amenities compliment the charming ambience of a contemporary farming-style community.

Star GazingPoolCommunityPlatformDeckFarming