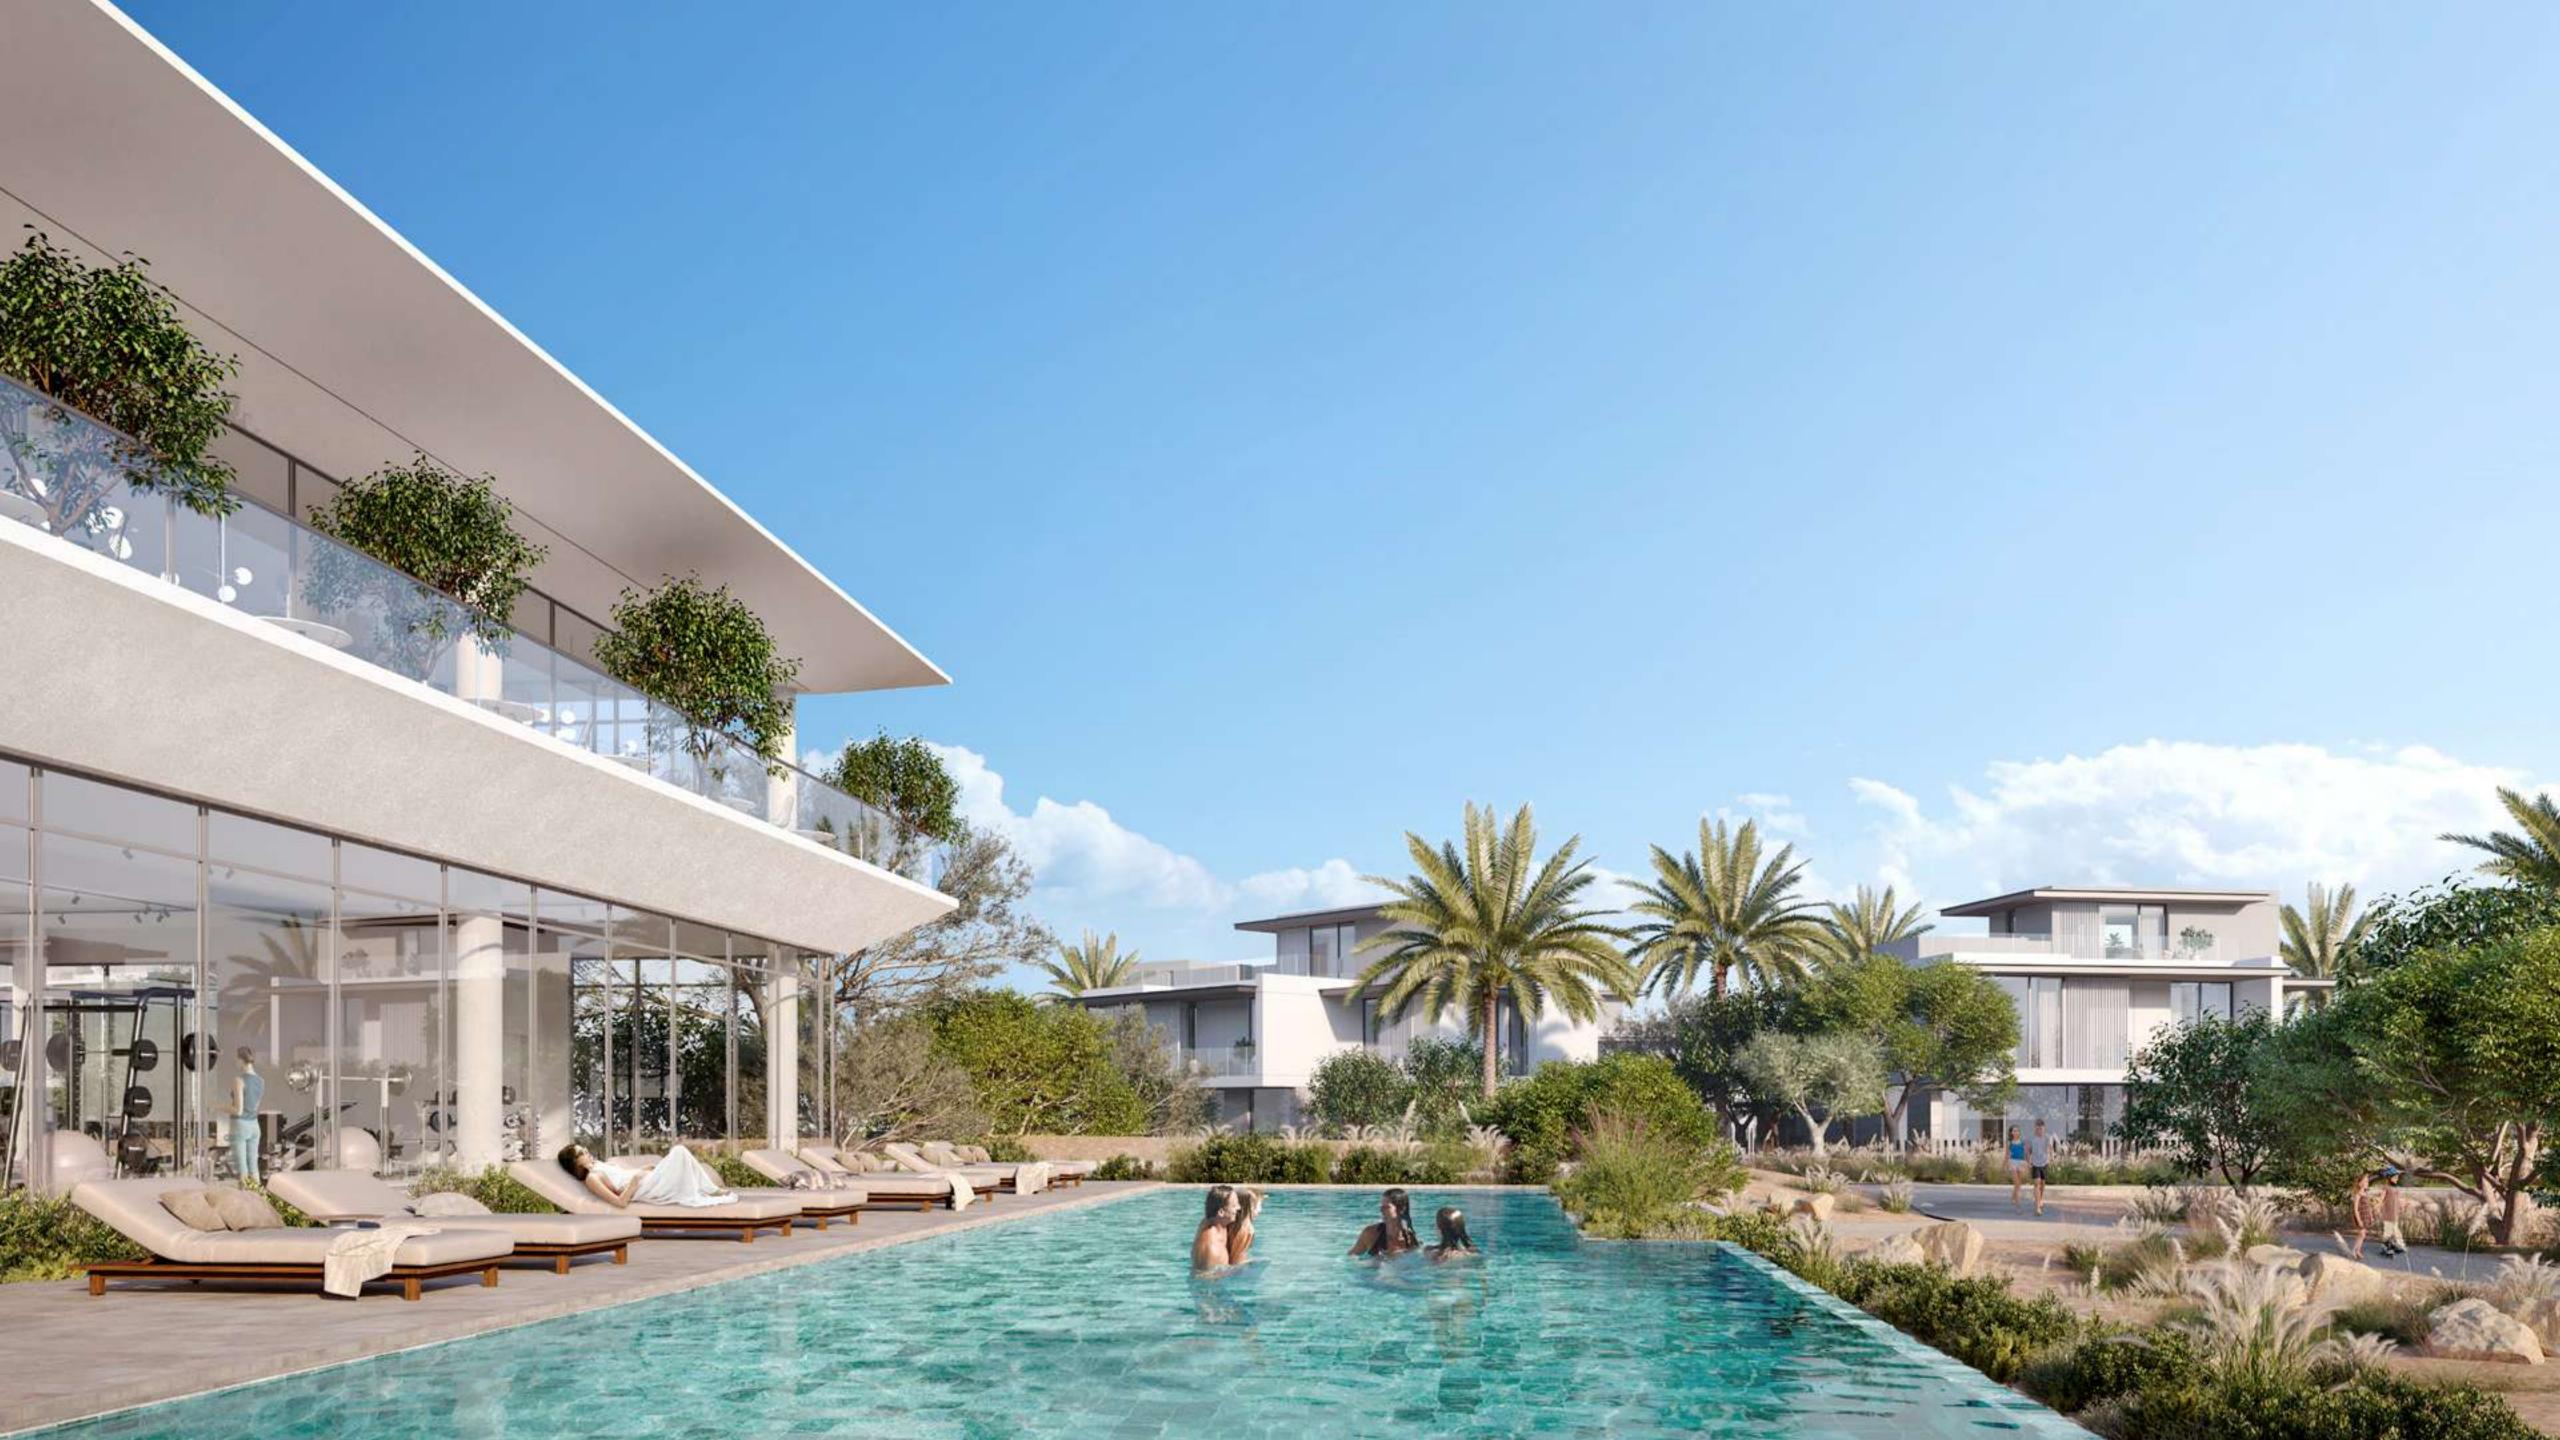

## Question WELLNESS CENTRE

The Wellness Center is a place to relax and recharge, with a gym, adult and kid pool decks, and a restaurant overlooking the Centre Park of the Farm Gardens community.

Spa facilities for both men and women, as well as plunge pools and treatment rooms, are part of the Wellness Center's offerings for residents and visitors alike.

| Gym   | Padel Court | Restaurant |
|-------|-------------|------------|
| Kids' | Swimming    | Female &   |
| Pool  | Pool        | Male Spa   |