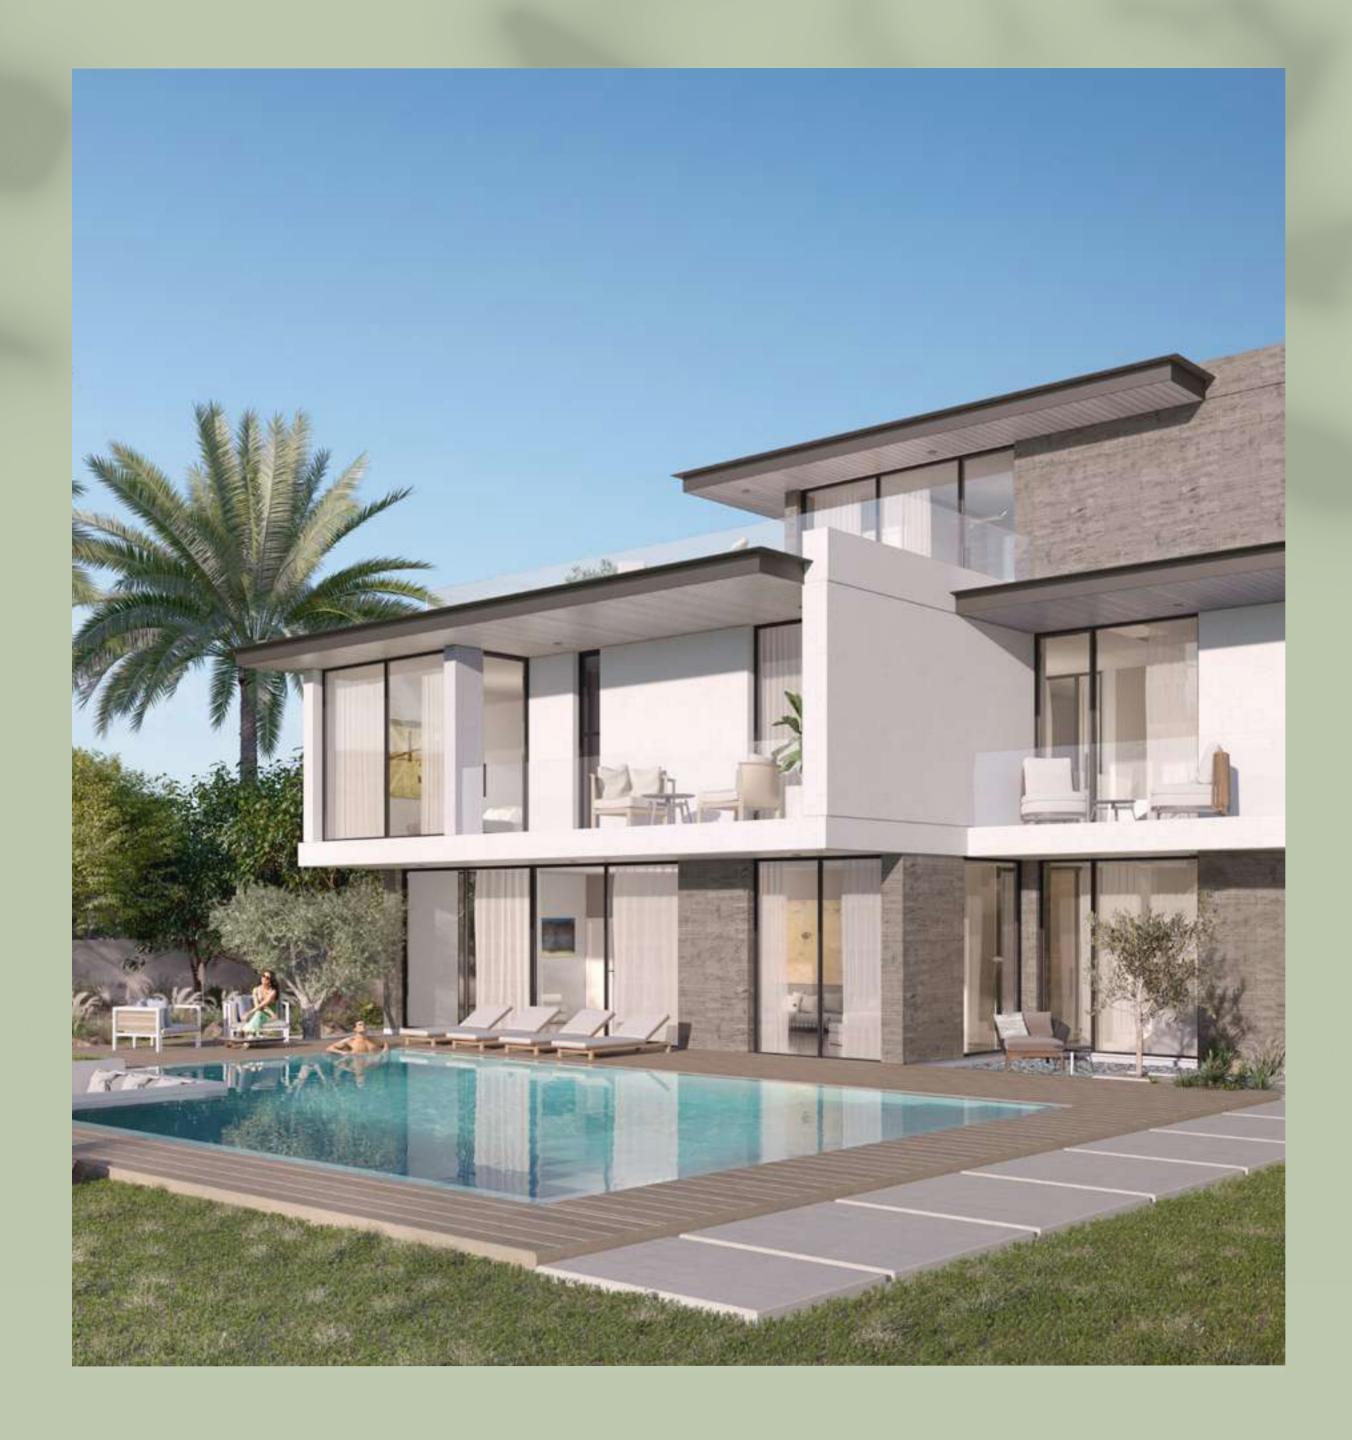

## VAST SPACES FOR EASY LIVING

With 8,000 to 10,000 square foot plots, the expansive backyards of the homes in Farm Gardens can accommodate swimming pools, agricultural pods, and other leisure features. A variety of neighbouring amenities compliment the charming ambience of a contemporary farming-style community.

Star GazingPoolCommunityPlatformDeckFarming

## Inspired Design EXTRAORDINARY IN EVERY WAY

The meticulously designed 4- and 5-bedroom villas offer gracious living and wonderful architectural touches throughout with two different exterior design schemes, each layout accommodating comfortable living spaces with a unique combination of interior design finishes.