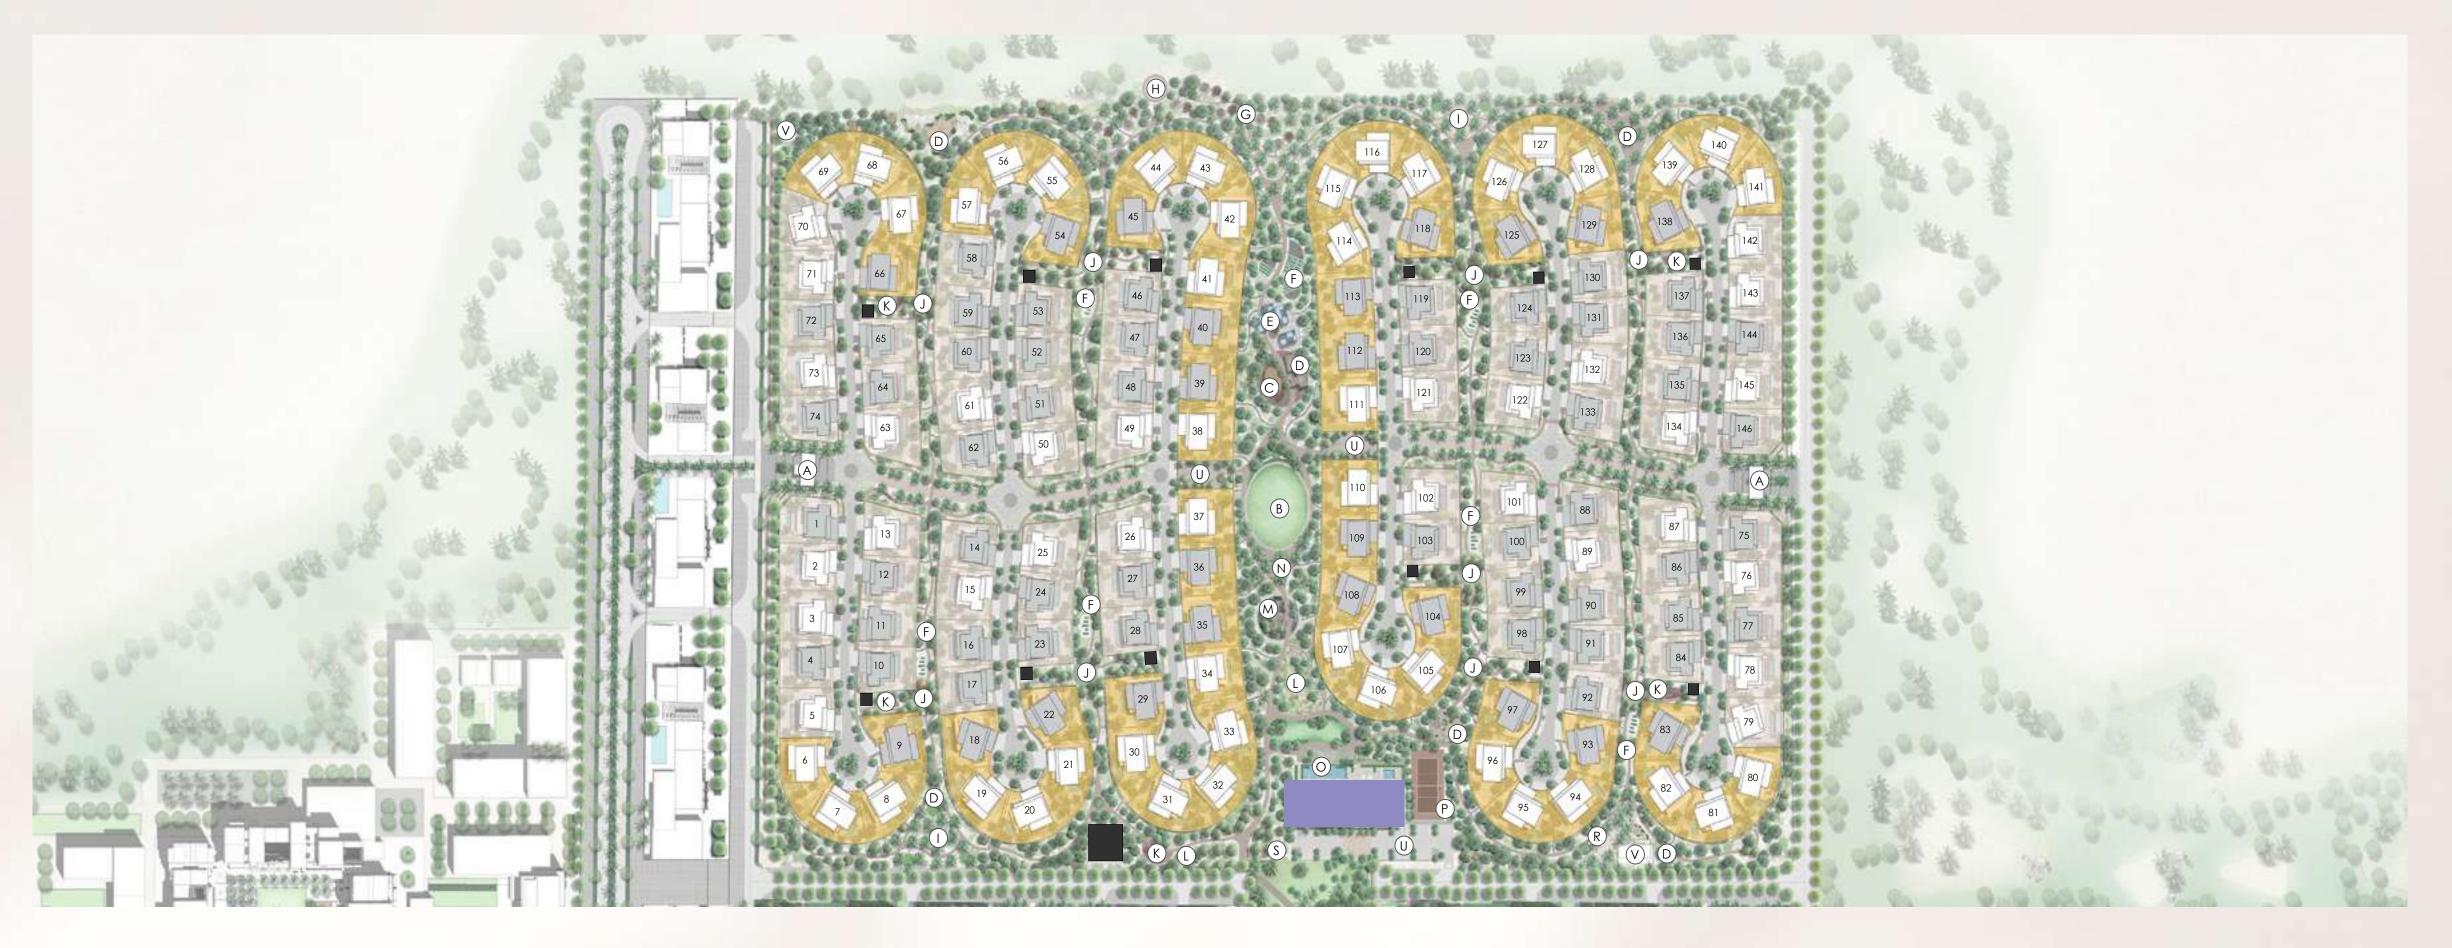

#### AMENITIES

- A. Entrance & Guard House
- B. Grand Lawn
- C. Petting Zoo And Animal Farm
- D. Kids Play Area
- E. Hydroponics
- F. Community Farming Allotments
- G. Desert Majlis And Bonfire

- H. Stargazing Platforms
- I. Picnic Spots
- J. Lawn
- K. Outdoor Fitness Station
- L. Yoga
- M. Xeriscape Botanical Garden
- N. Events Plaza

- O. Pool Deck
- P. Padel Court
- R. Volley Ball
- S. Ghaf Forest
- T. Mosque
- U. Parking Amenity
- V. Gsm