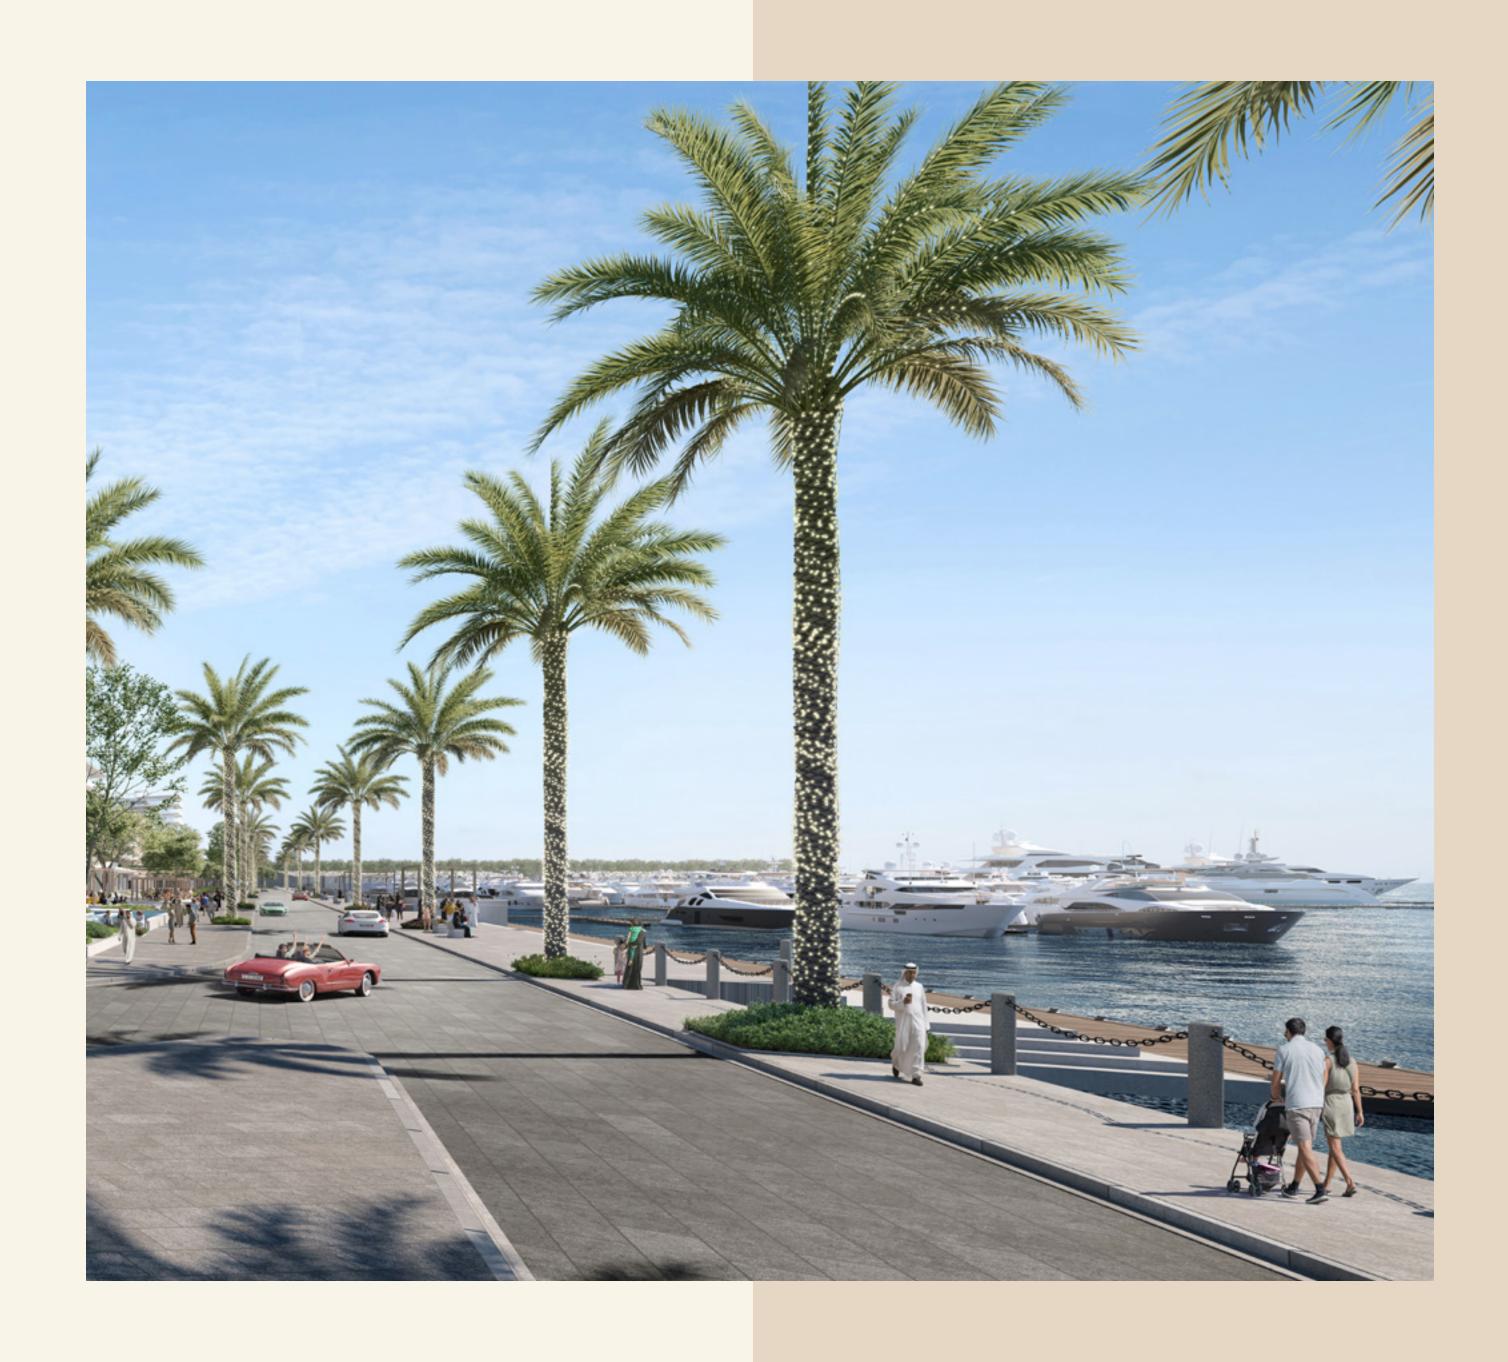

# World-class Super Yacht Hub

The new Marina at Rashid Yachts & Marina offers convenient, hassle-free access to Dubai, accommodating 430 wet berths for yachts up to 100m long with a range of flexible berthing options, from a single night through to seasonal and annual stays.

### A Thriving Promenade

During the day or long after the sun dips beyond the sea's horizon, the Promenade is the essence of the Marina's thriving life with a rich variety of dining options and an eclectic selection of stylish shops that will accommodate your every need.

Venetian venetiai Piazza

A Floating Restaurant

Interconnected
District Parks

View of Burj Khalifa & The Sea

Pedestrian Harbour Bridge

Luxury Hotels

Indulge, Explore, and Rediscover Dubai's Allure