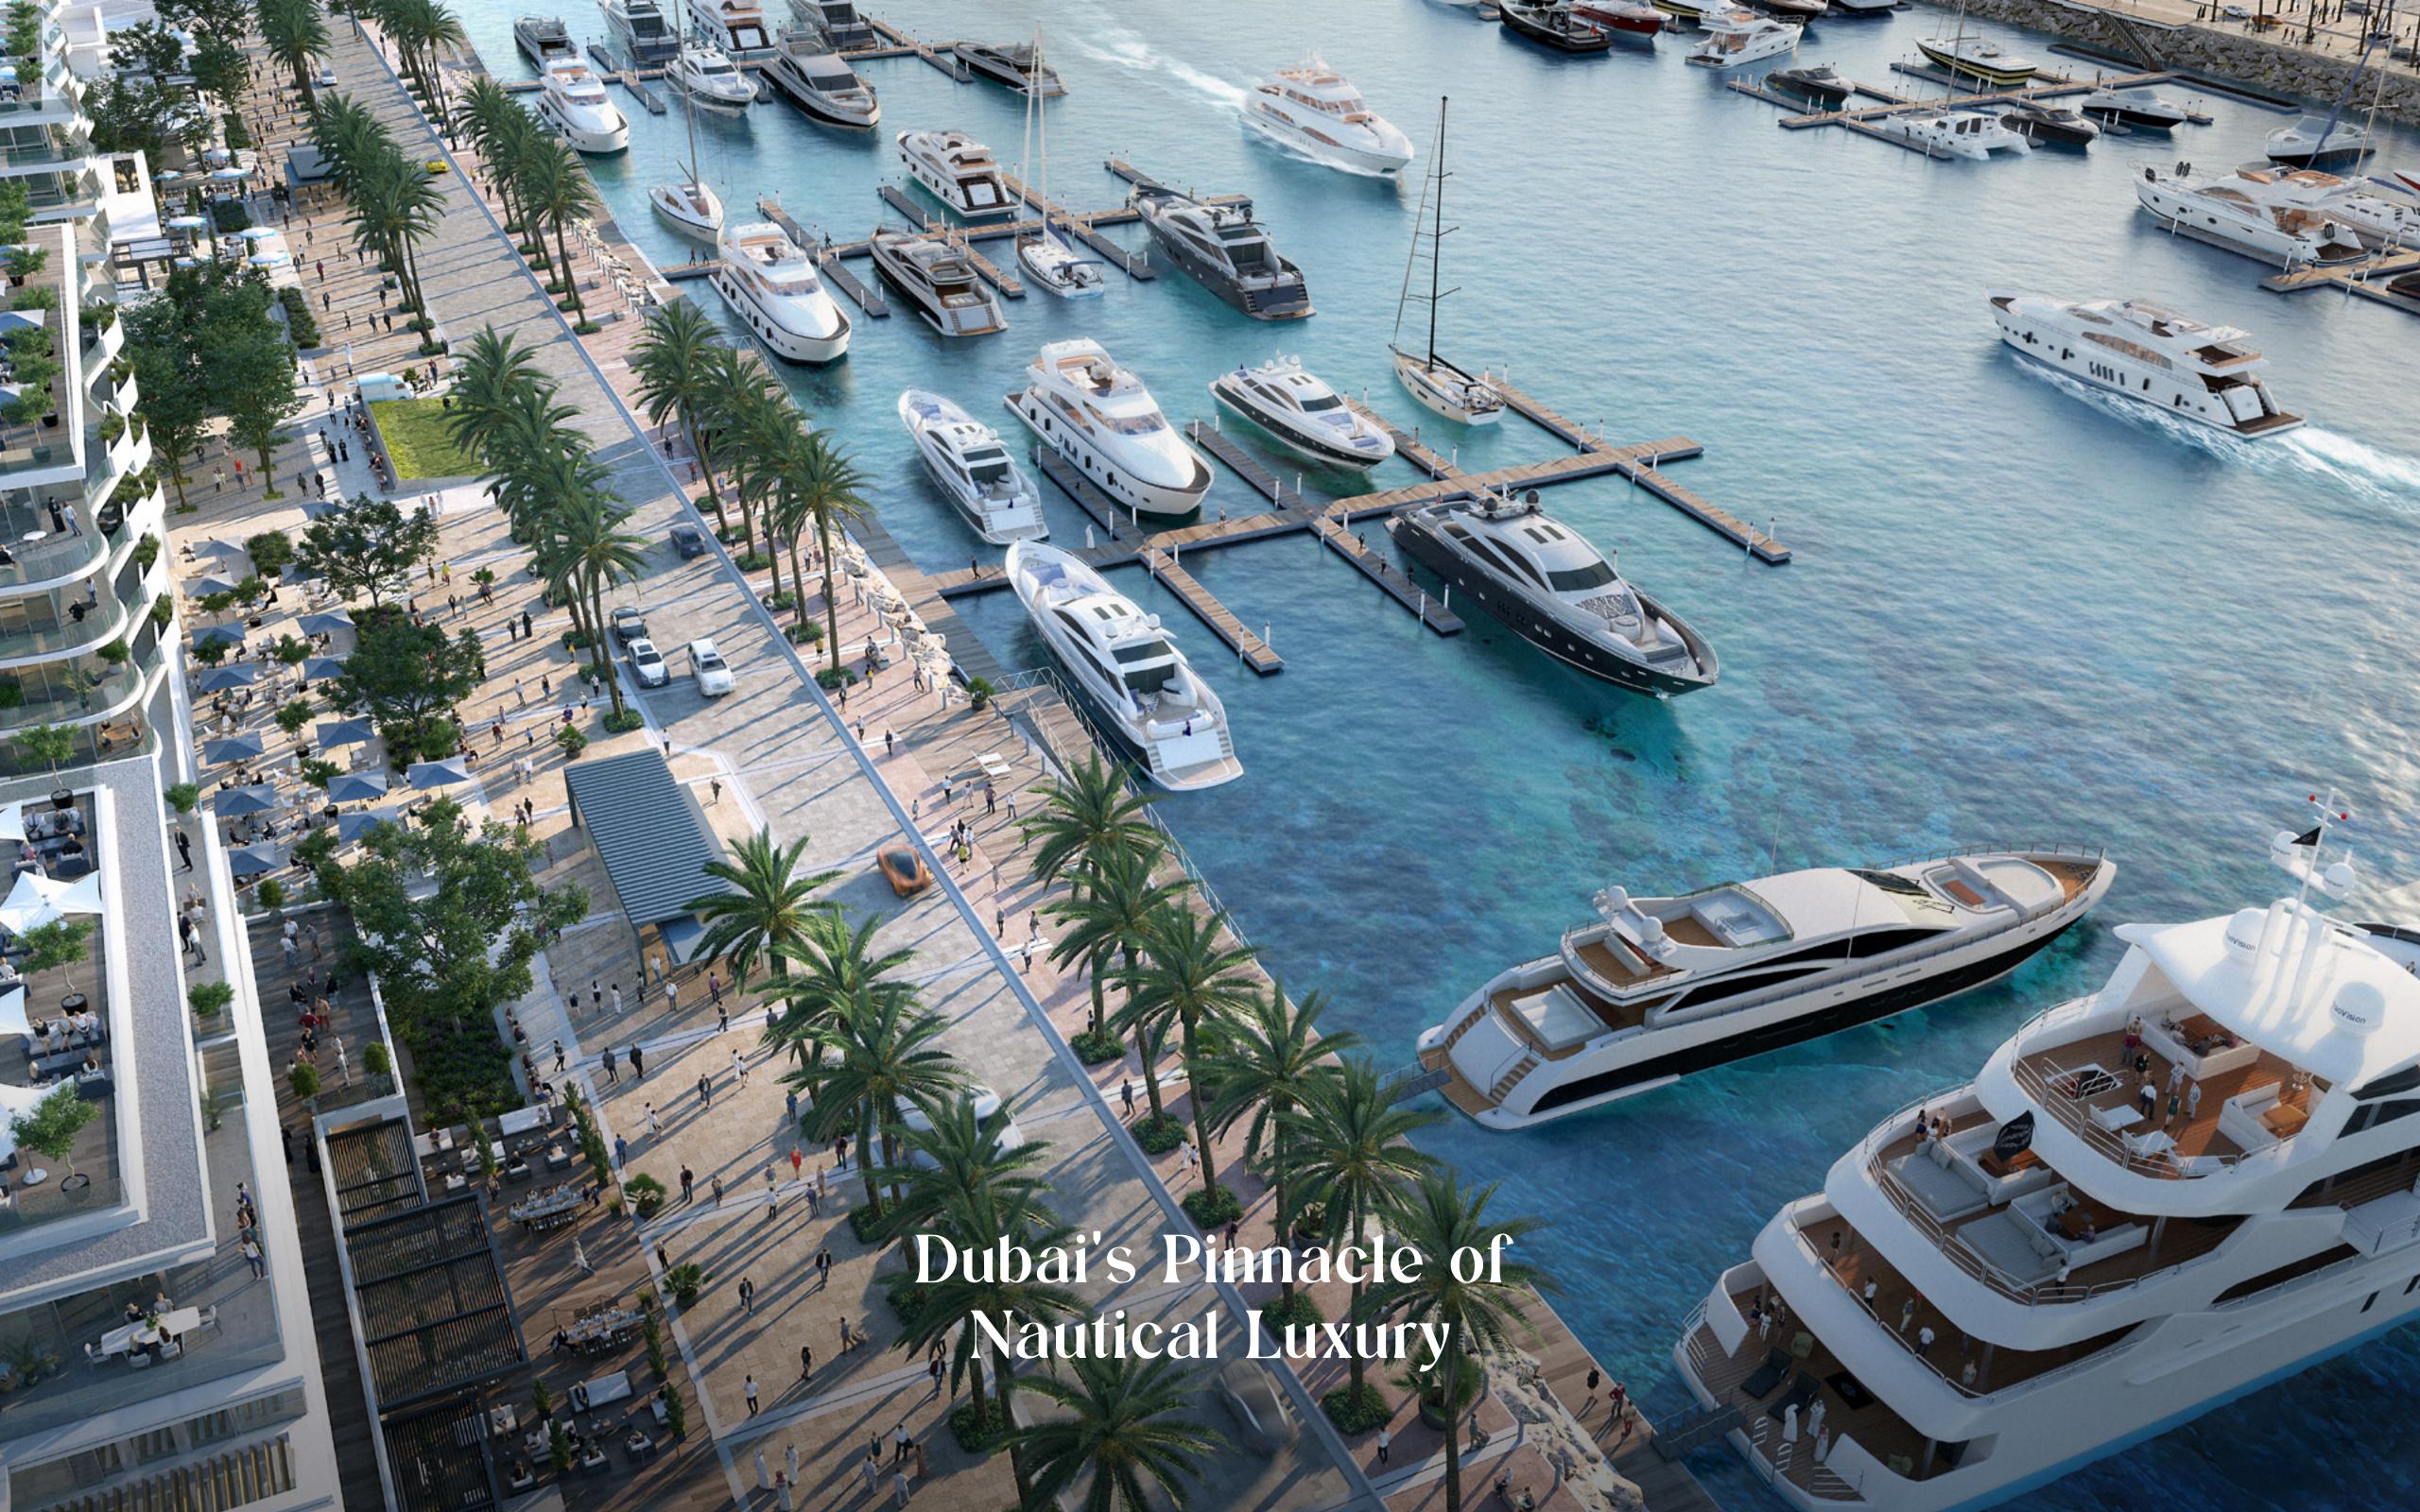

# World-class Super Yacht Hub

The new Marina at Rashid Yachts & Marina offers convenient, hassle-free access to Dubai, accommodating 430 wet berths for yachts up to 100m long with a range of flexible berthing options, from a single night through to seasonal and annual stays.

You will benefit from the Marina's stateof-the-art facilities, an expert, multilingual marina team offering yacht assistance around the clock, and a host of amenities and services you will find at your disposal.

• 430 Wet Berths

• Flexible Berthing

For Yachts Up To 100m

Floating Yacht Club

A luxurious residential haven with modern amenities, beautiful scenery, and access to exciting local hotspots, Rashid Yachts & Marina is the perfect place to relax and explore in proximity to some of Dubai's most exciting attractions.