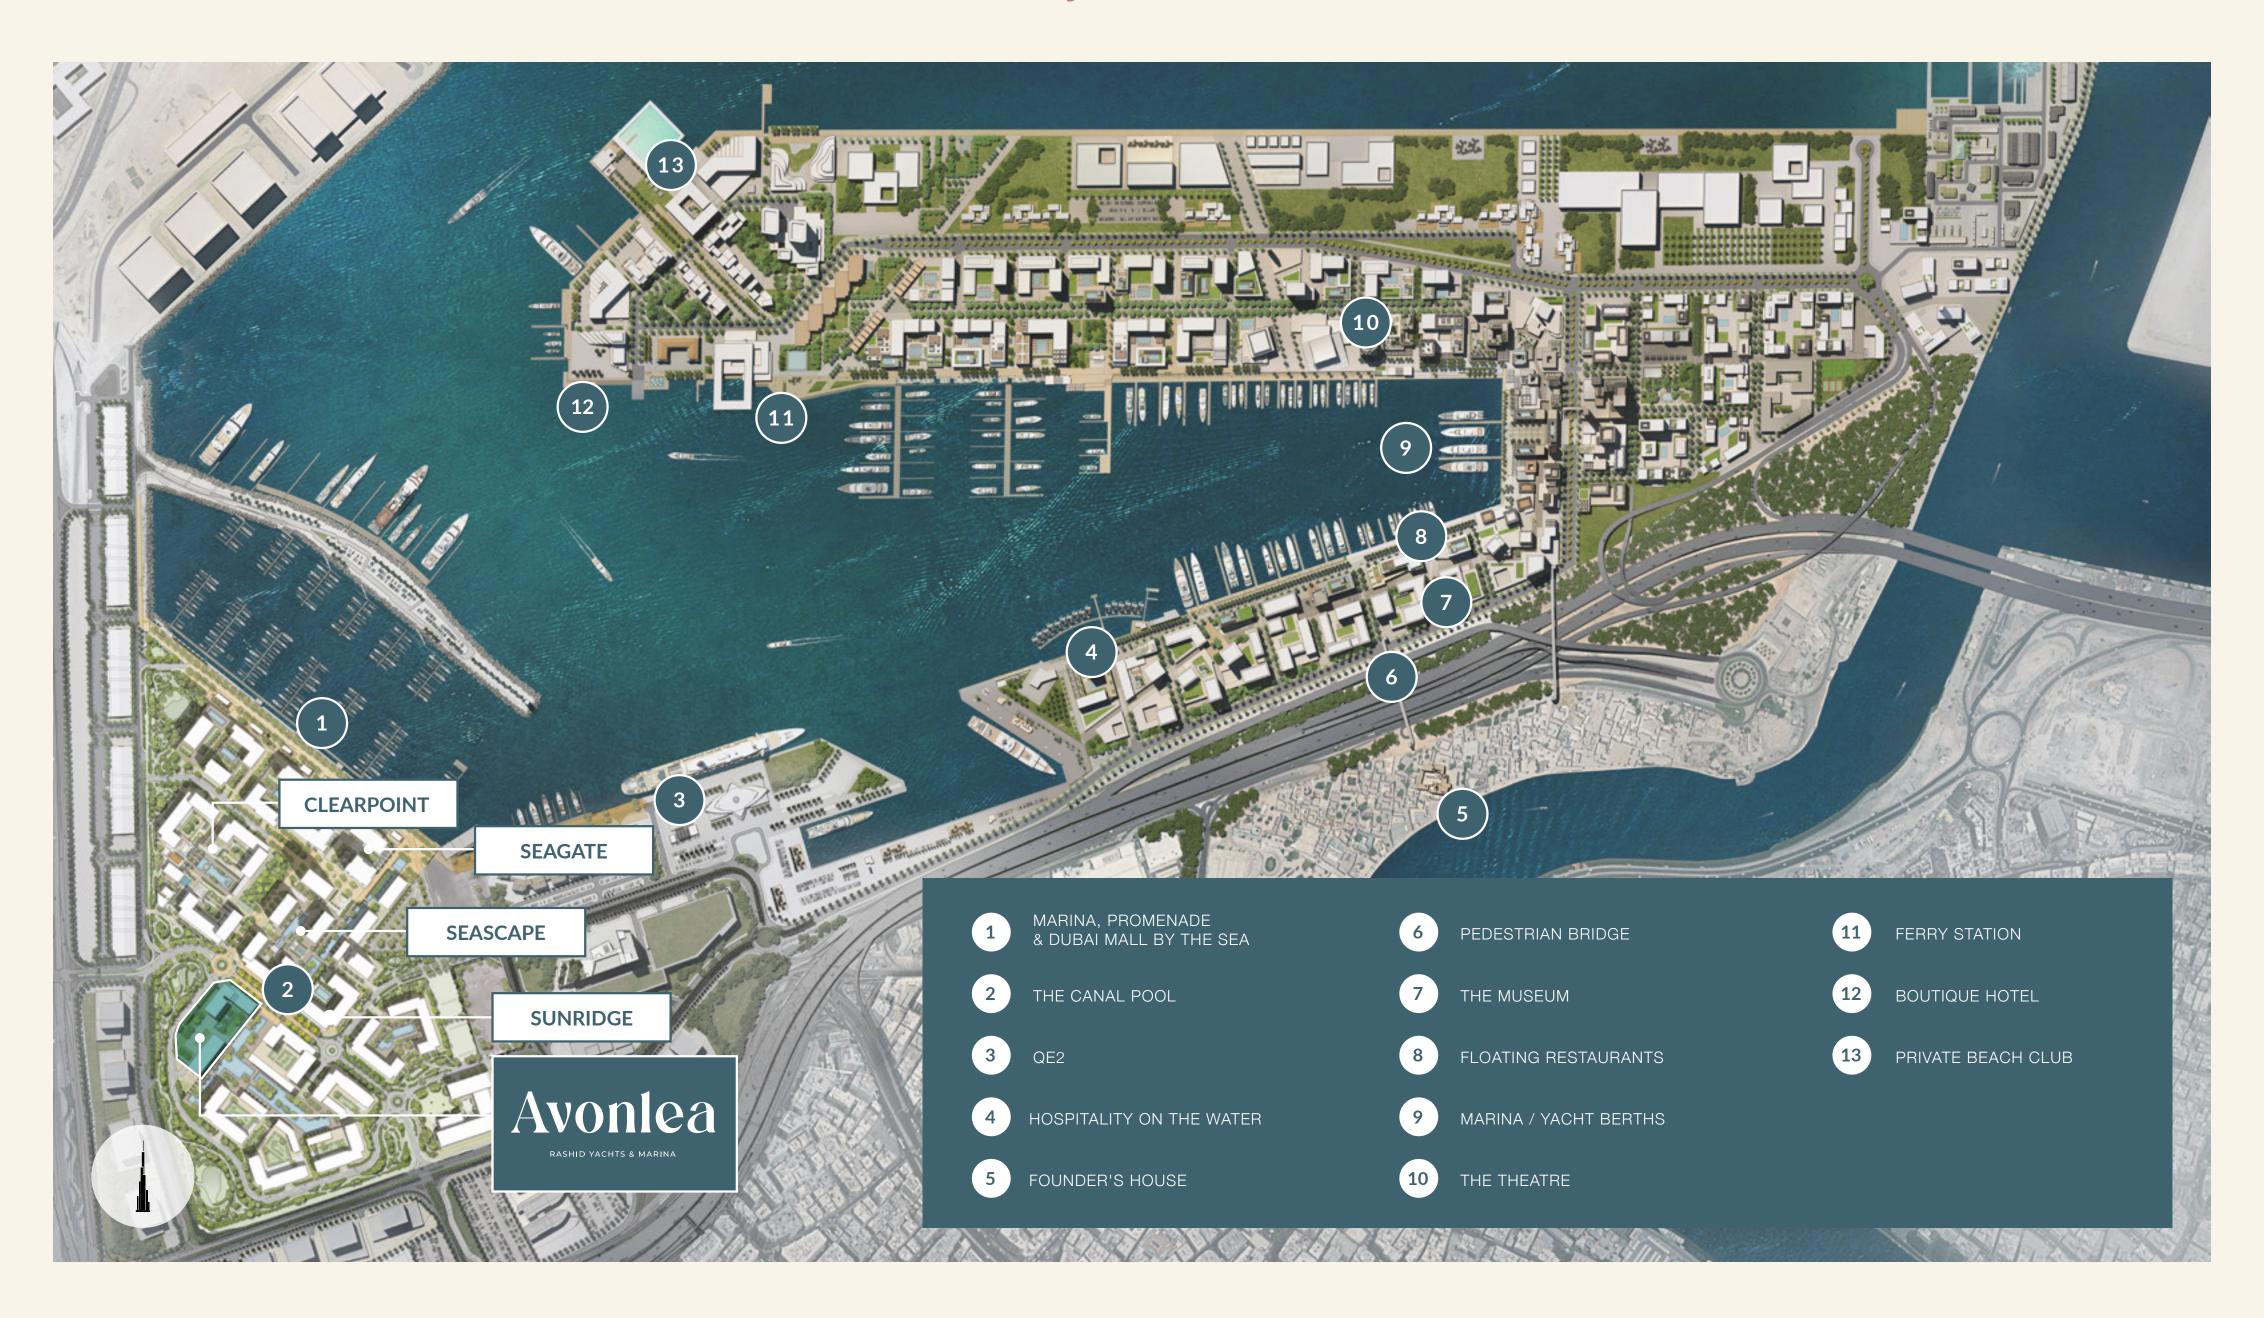

# World-class Super Yacht Hub

The new Marina at Rashid Yachts & Marina offers convenient, hassle-free access to Dubai, accommodating 430 wet berths for yachts up to 100m long with a range of flexible berthing options, from a single night through to seasonal and annual stays.

• 430 Wet Berths

• Flexible Berthing

For Yachts Up To 100m

Floating Yacht Club

A luxurious residential haven with modern amenities, beautiful scenery, and access to exciting local hotspots, Rashid Yachts & Marina is the perfect place to relax and explore in proximity to some of Dubai's most exciting attractions.

Downtown Dubai

Dubai Museum

Al Sabkha Gold Soug

Dubai Int'l Airport

Venetian venetiai Piazza

A Floating Restaurant

Interconnected
District Parks

View of Burj Khalifa & The Sea

Pedestrian Harbour Bridge

Luxury Hotels

Indulge, Explore, and Rediscover Dubai's Allure

Located in one of Dubai's oldest neighbourhoods, every day brings fresh inspiration, thanks to the proximity of several cultural institutions, including a theatre, a museum, and the former residence of Sheikh Saeed Al Maktoum.