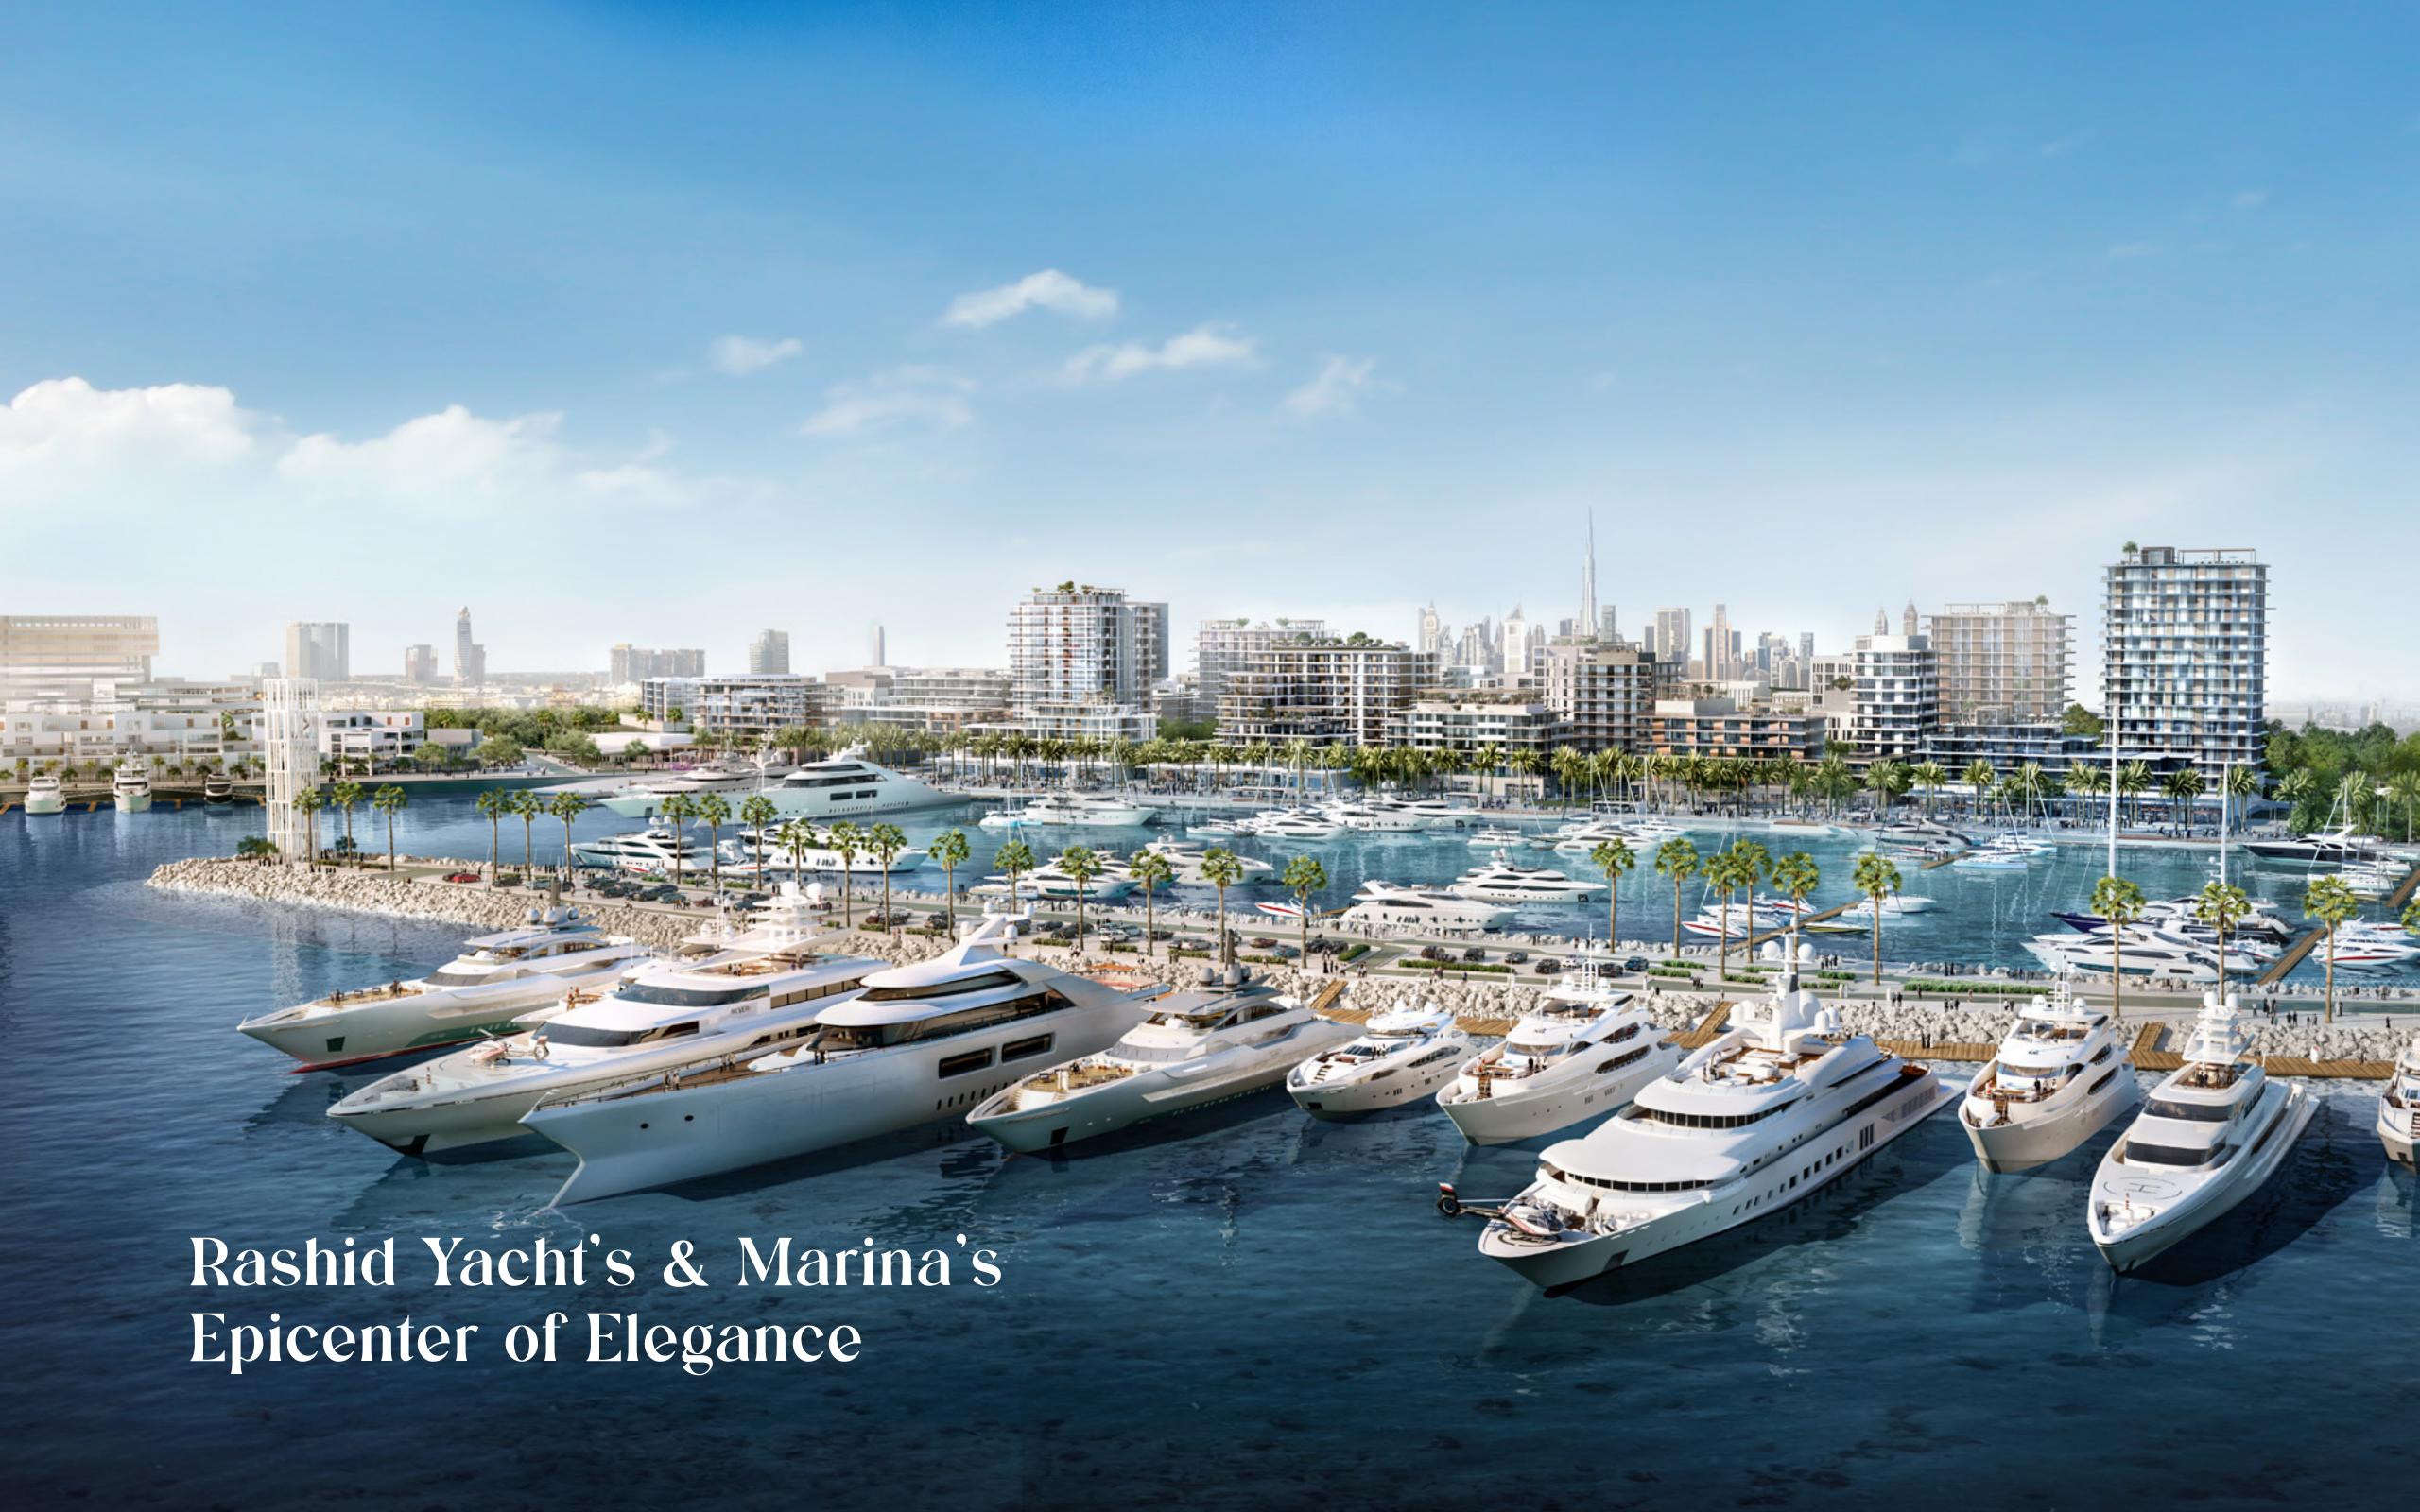

# Avonlea

RASHID YACHTS & MARINA

EMAAR

Rashid Yachts & Marina is the new global destination for discerning yacht owners to experience Dubai's buzzing scene in an elegant environment where beauty and luxury collide.

# World-class Super Yacht Hub

The new Marina at Rashid Yachts & Marina offers convenient, hassle-free access to Dubai, accommodating 430 wet berths for yachts up to 100m long with a range of flexible berthing options, from a single night through to seasonal and annual stays.

• 430 Wet Berths

• Flexible Berthing

For Yachts Up To 100m

Floating Yacht Club

A luxurious residential haven with modern amenities, beautiful scenery, and access to exciting local hotspots, Rashid Yachts & Marina is the perfect place to relax and explore in proximity to some of Dubai's most exciting attractions.