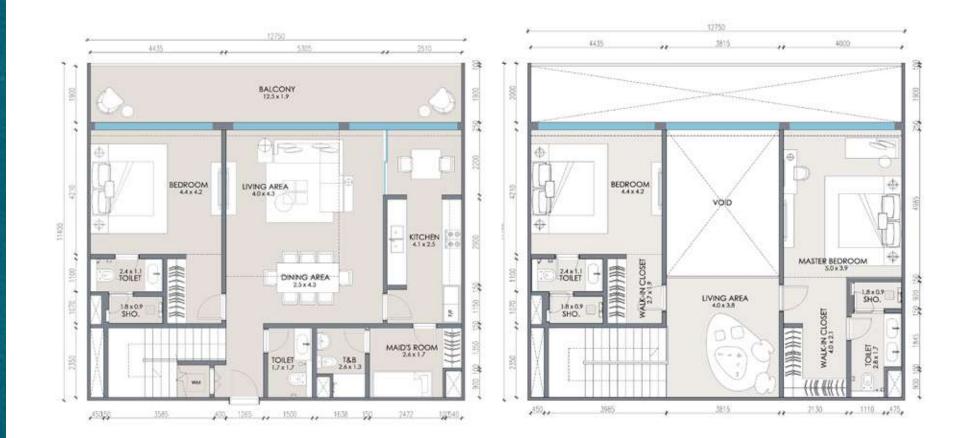

### 2 Bedroom Duplex

| SUITE   |  |
|---------|--|
| BALCONY |  |

TOTAL

LOWER LEVEL

### 179.74 m2 21.25 m2 **200.99 m2**

ا**لمستويات الدنيا** غرفة ماستر شرفة ا**لمجموع**  UPPER LEVEL SUITE BALCONY TOTAL

دوبلیکس 2 غرف

179.74 m2

21.25 m2

200.99 m2

**المستوى العلوي** غرفة ماستر شرفة **المجموع** 

المجموع TOTAL 401.98 m2

 Bedrooms B
 موغة نوم

 TYPE 1
 157.55 m2

 SUITE
 157.55 m2

 فرفة ماستر
 34.00 m2

 TOTAL
 191.55 m2

 Bedrooms
 Suite
 Suite
 185.47 m2
 2

 Suite
 185.47 m2
 منوغة
 منوغة

 BALCONY
 83.63 m2
 قدمة
 منوغة

 Total
 271.90 m2
 271.90 m2
 2

3 Bedroom Duplex

| LOWER LEVEL |           | المستويات الدنيا | UPPER LEVEL |           | المستوى العلوي |
|-------------|-----------|------------------|-------------|-----------|----------------|
| SUITE       | 214.57 m2 | غرفة ماستر       | SUITE       | 214.57 m2 | غرفة ماستر     |
| BALCONY     | 25.50 m2  | شرفة             | BALCONY     | 25.50 m2  | شرفة           |
| TOTAL       | 240.70 m2 | المجموع          | TOTAL       | 240.70 m2 | المجموع        |