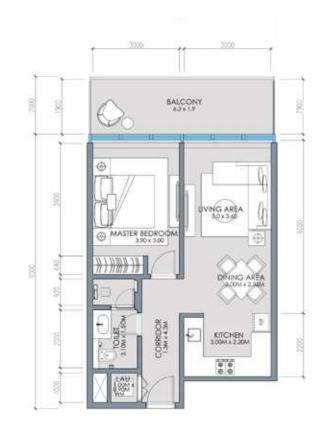

### **Studio** SUITE 39.87 m2 BALCONY 8.50 m2

48.37 m2

TOTAL

غرفة ماستر شرفة **المجموع** 

Bedroom

SUITE BALCONY **TOTAL**  **7** 57.84 m2 12.75 m2

70.59 m2

غرفة ماستر شرفة المجموع