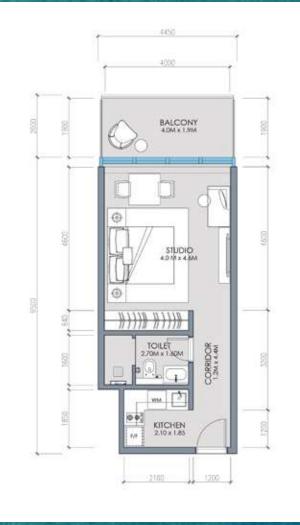

### **Studio** SUITE 39.87 m2 BALCONY 8.50 m2

48.37 m2

TOTAL

غرفة ماستر شرفة **المجموع** 

Bedroom

SUITE BALCONY **TOTAL**  **7** 57.84 m2 12.75 m2

70.59 m2

غرفة ماستر شرفة المجموع