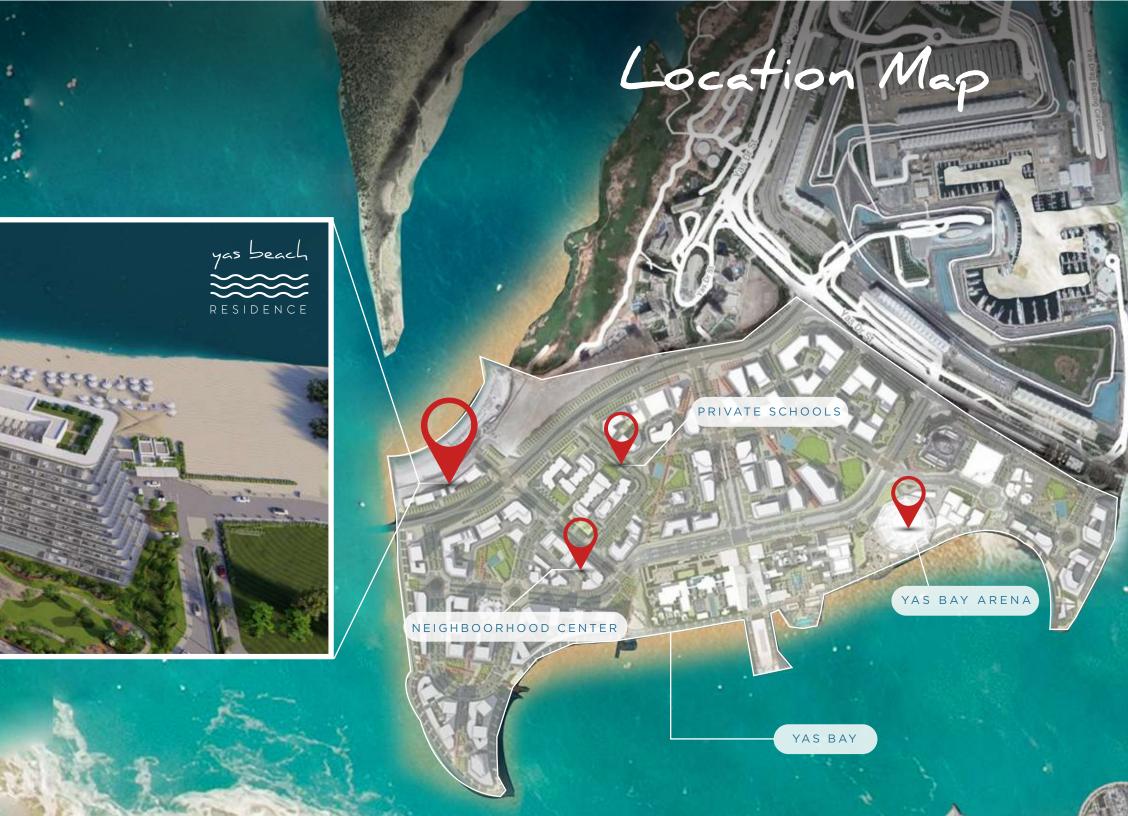

#### Taking Yas Island To The Next Level.

The southern end of Yas Island is a 14 million square feet development well underway to become the most contemporary and vibrant place for business, leisure, and entertainment.

The development will comprise three areas: Yas Bay, a vibrant waterfront entertainment district; the Media Zone, and the Residences at Yas Bay, a premier waterfront residential neighborhood with three mosques, two schools, and 20 recreational parks.

## Experience the finest paradise you can call home.

Nearby

- Beach Access
- In-house Gymnasium
- Mosque
- Hotels & Hospitality (Less than 1km)
- Theme Parks (In 1km)
- Formula 1 Track (In 200m)
- Restaurants (Available in Complex)
- Schools (Less than 5km)
- Shopping Malls (Available in 1km)