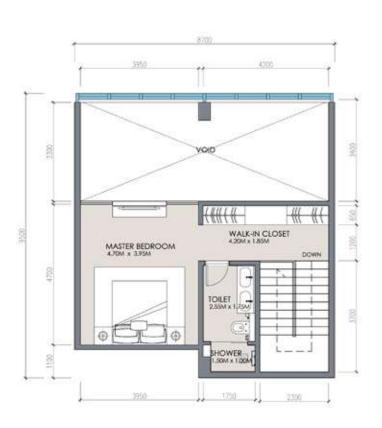

غرفة نوم

دوبلیکس 1 غرف

1 Bedroom Duplex

| SUITE 128.370 m2 غرفة ماستر SUITE 128.370 m2 | غرفة ماستر |
|----------------------------------------------|------------|
| BALCONY 17.00 m2 شرفة BALCONY 17.00 m2       | شرفة       |
| TOTAL 145.37 m2 المجموع TOTAL 145.37 m2      | المجموع    |

### 2 Bedroom Duplex

| SUITE   |  |
|---------|--|
| BALCONY |  |

TOTAL

LOWER LEVEL