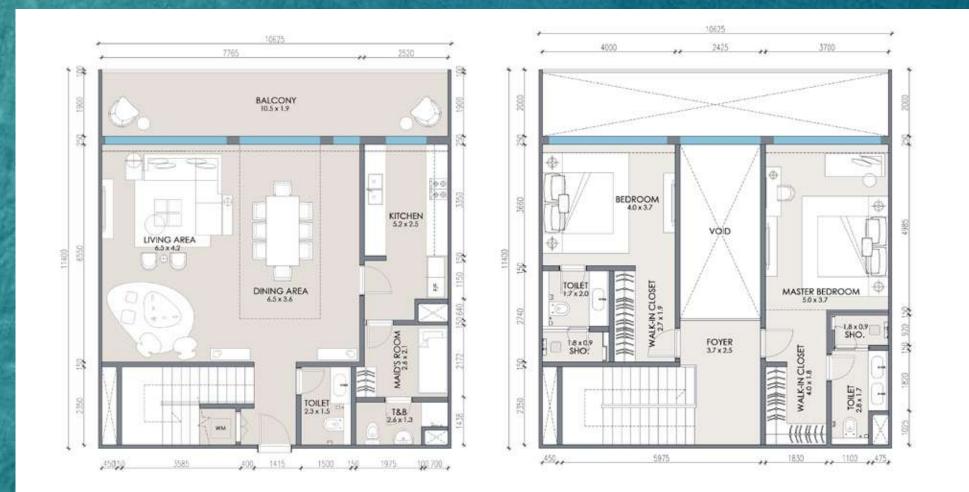

### 2 Bedroom Duplex

| SUITE   |  |
|---------|--|
| BALCONY |  |

TOTAL

LOWER LEVEL

### 179.74 m2 21.25 m2 **200.99 m2**

ا**لمستويات الدنيا** غرفة ماستر شرفة ا**لمجموع**  UPPER LEVEL SUITE BALCONY TOTAL

دوبلیکس 2 غرف

179.74 m2

21.25 m2

200.99 m2

**المستوى العلوي** غرفة ماستر شرفة **المجموع** 

المجموع TOTAL 401.98 m2

 Bedrooms B
 موغة نوم

 TYPE 1
 157.55 m2

 SUITE
 157.55 m2

 فرفة ماستر
 34.00 m2

 TOTAL
 191.55 m2

 Bedrooms
 Suite
 Suite
 185.47 m2
 2

 Suite
 185.47 m2
 منوغة
 منوغة