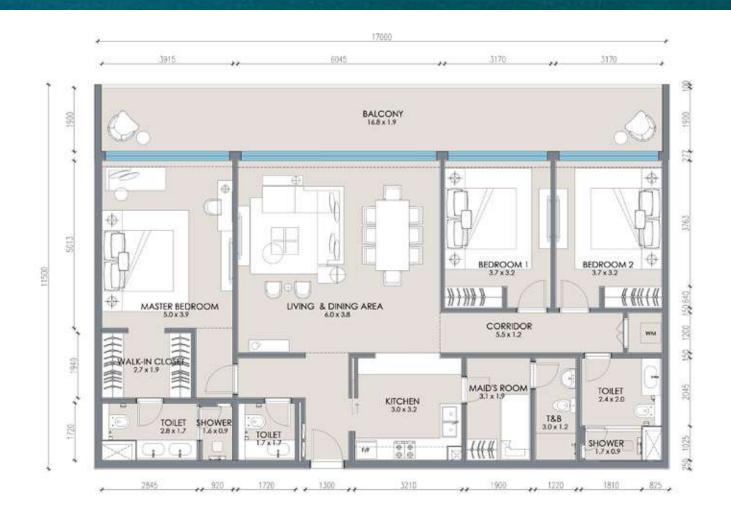

 BALCONY
 83.63 m2
 قدمة
 منوغة

 Total
 271.90 m2
 271.90 m2
 2

3 Bedroom Duplex

| LOWER LEVEL |           | المستويات الدنيا | UPPER LEVEL |           | المستوى العلوي |
|-------------|-----------|------------------|-------------|-----------|----------------|
| SUITE       | 214.57 m2 | غرفة ماستر       | SUITE       | 214.57 m2 | غرفة ماستر     |
| BALCONY     | 25.50 m2  | شرفة             | BALCONY     | 25.50 m2  | شرفة           |
| TOTAL       | 240.70 m2 | المجموع          | TOTAL       | 240.70 m2 | المجموع        |

المجموع TOTAL 481.40 m2

دوبلیکس 🗲 غرف

+971 4 248 3400
 +971 55 162 3236
 info@tanamiproperties.ae
 www.tanamiproperties.com/Projects/Yas-Beach-Residence