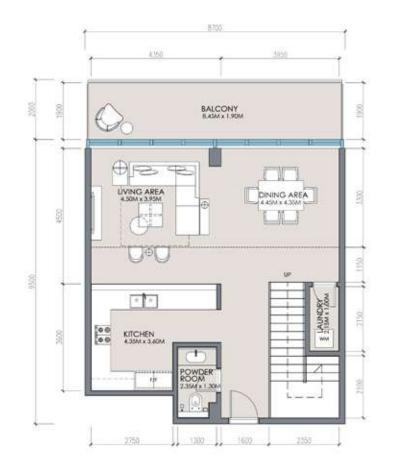

غرفة نوم

دوبلیکس 1 غرف

1 Bedroom Duplex

| SUITE 128.370 m2 غرفة ماستر SUITE 128.370 m2 | غرفة ماستر |
|----------------------------------------------|------------|
| BALCONY 17.00 m2 شرفة BALCONY 17.00 m2       | شرفة       |
| TOTAL 145.37 m2 المجموع TOTAL 145.37 m2      | المجموع    |

### 2 Bedroom Duplex

| SUITE   |  |
|---------|--|
| BALCONY |  |

TOTAL

LOWER LEVEL