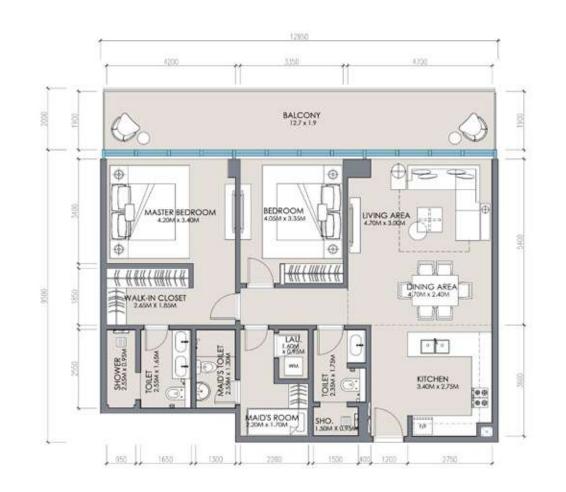

المجموع TOTAL 290.74 m2

117.79 m2

25.50 m2

143.29 m2

2 Bedroom + M

SUITE BALCONY **TOTAL** 

2 غرف + غرفة خادمة

غرفة ماستر شرفة **المجموع** 