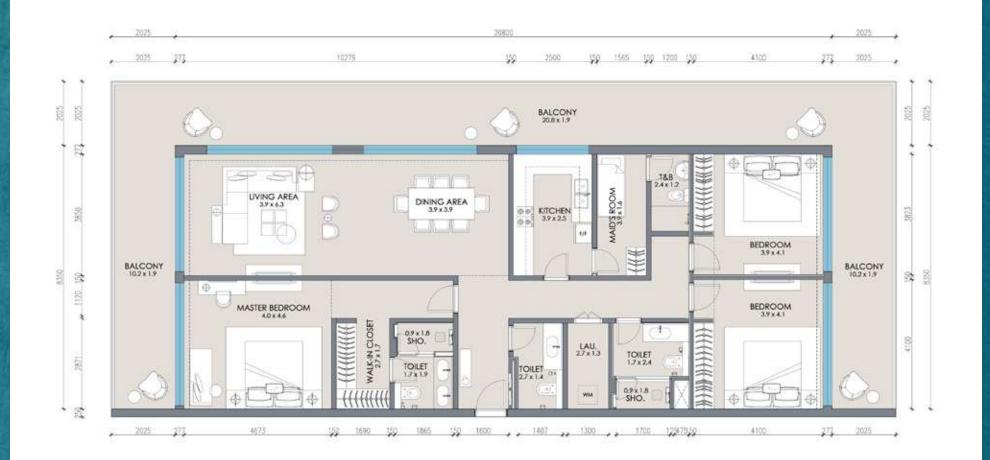

28.370 m2 | غرفة ماستر |
|----------------------------------------------|------------|
| BALCONY 17.00 m2 شرفة BALCONY 17.00 m2       | شرفة       |
| TOTAL 145.37 m2 المجموع TOTAL 145.37 m2      | المجموع    |

المجموع TOTAL 290.74 m2



117.79 m2

25.50 m2

143.29 m2

2 Bedroom + M

SUITE BALCONY **TOTAL** 

2 غرف + غرفة خادمة

غرفة ماستر شرفة **المجموع** 



### 2 Bedroom Duplex

| SUITE   |  |
|---------|--|
| BALCONY |  |

TOTAL

LOWER LEVEL

### 179.74 m2 21.25 m2 **200.99 m2**

ا**لمستويات الدنيا** غرفة ماستر شرفة ا**لمجموع**  UPPER LEVEL SUITE BALCONY TOTAL

دوبلیکس 2 غرف

179.74 m2

21.25 m2

200.99 m2

**المستوى العلوي** غرفة ماستر شرفة **المجموع** 

المجموع TOTAL 401.98 m2



 Bedrooms B
 موغة نوم

 TYPE 1
 157.55 m2

 SUITE
 157.55 m2

 فرفة ماستر
 34.00 m2

 TOTAL
 191.55 m2



 Bedrooms
 Suite
 Suite
 185.47 m2
 2

 Suite
 185.47 m2
 منوغة
 منوغة

 BALCONY
 83.63 m2
 قدمة
 منوغة

 Total
 271.90 m2
 271.90 m2
 2



3 Bedroom Duplex

| LOWER LEVEL |           | المستويات الدنيا | UPPER LEVEL |           | المستوى العلوي |
|-------------|-----------|------------------|-------------|-----------|----------------|
| SUITE       | 214.57 m2 | غرفة ماستر       | SUITE       | 214.57 m2 | غرفة ماستر     |
| BALCONY     | 25.50 m2  | شرفة             | BALCONY     | 25.50 m2  | شرفة           |
| TOTAL       | 240.70 m2 | المجموع          | TOTAL       | 240.70 m2 | المجموع        |

المجموع TOTAL 481.40 m2

دوبلیکس 🗲 غرف











+971 4 248 3400
 +971 55 162 3236
 info@tanamiproperties.ae
 www.tanamiproperties.com/Projects/Yas-Beach-Residence