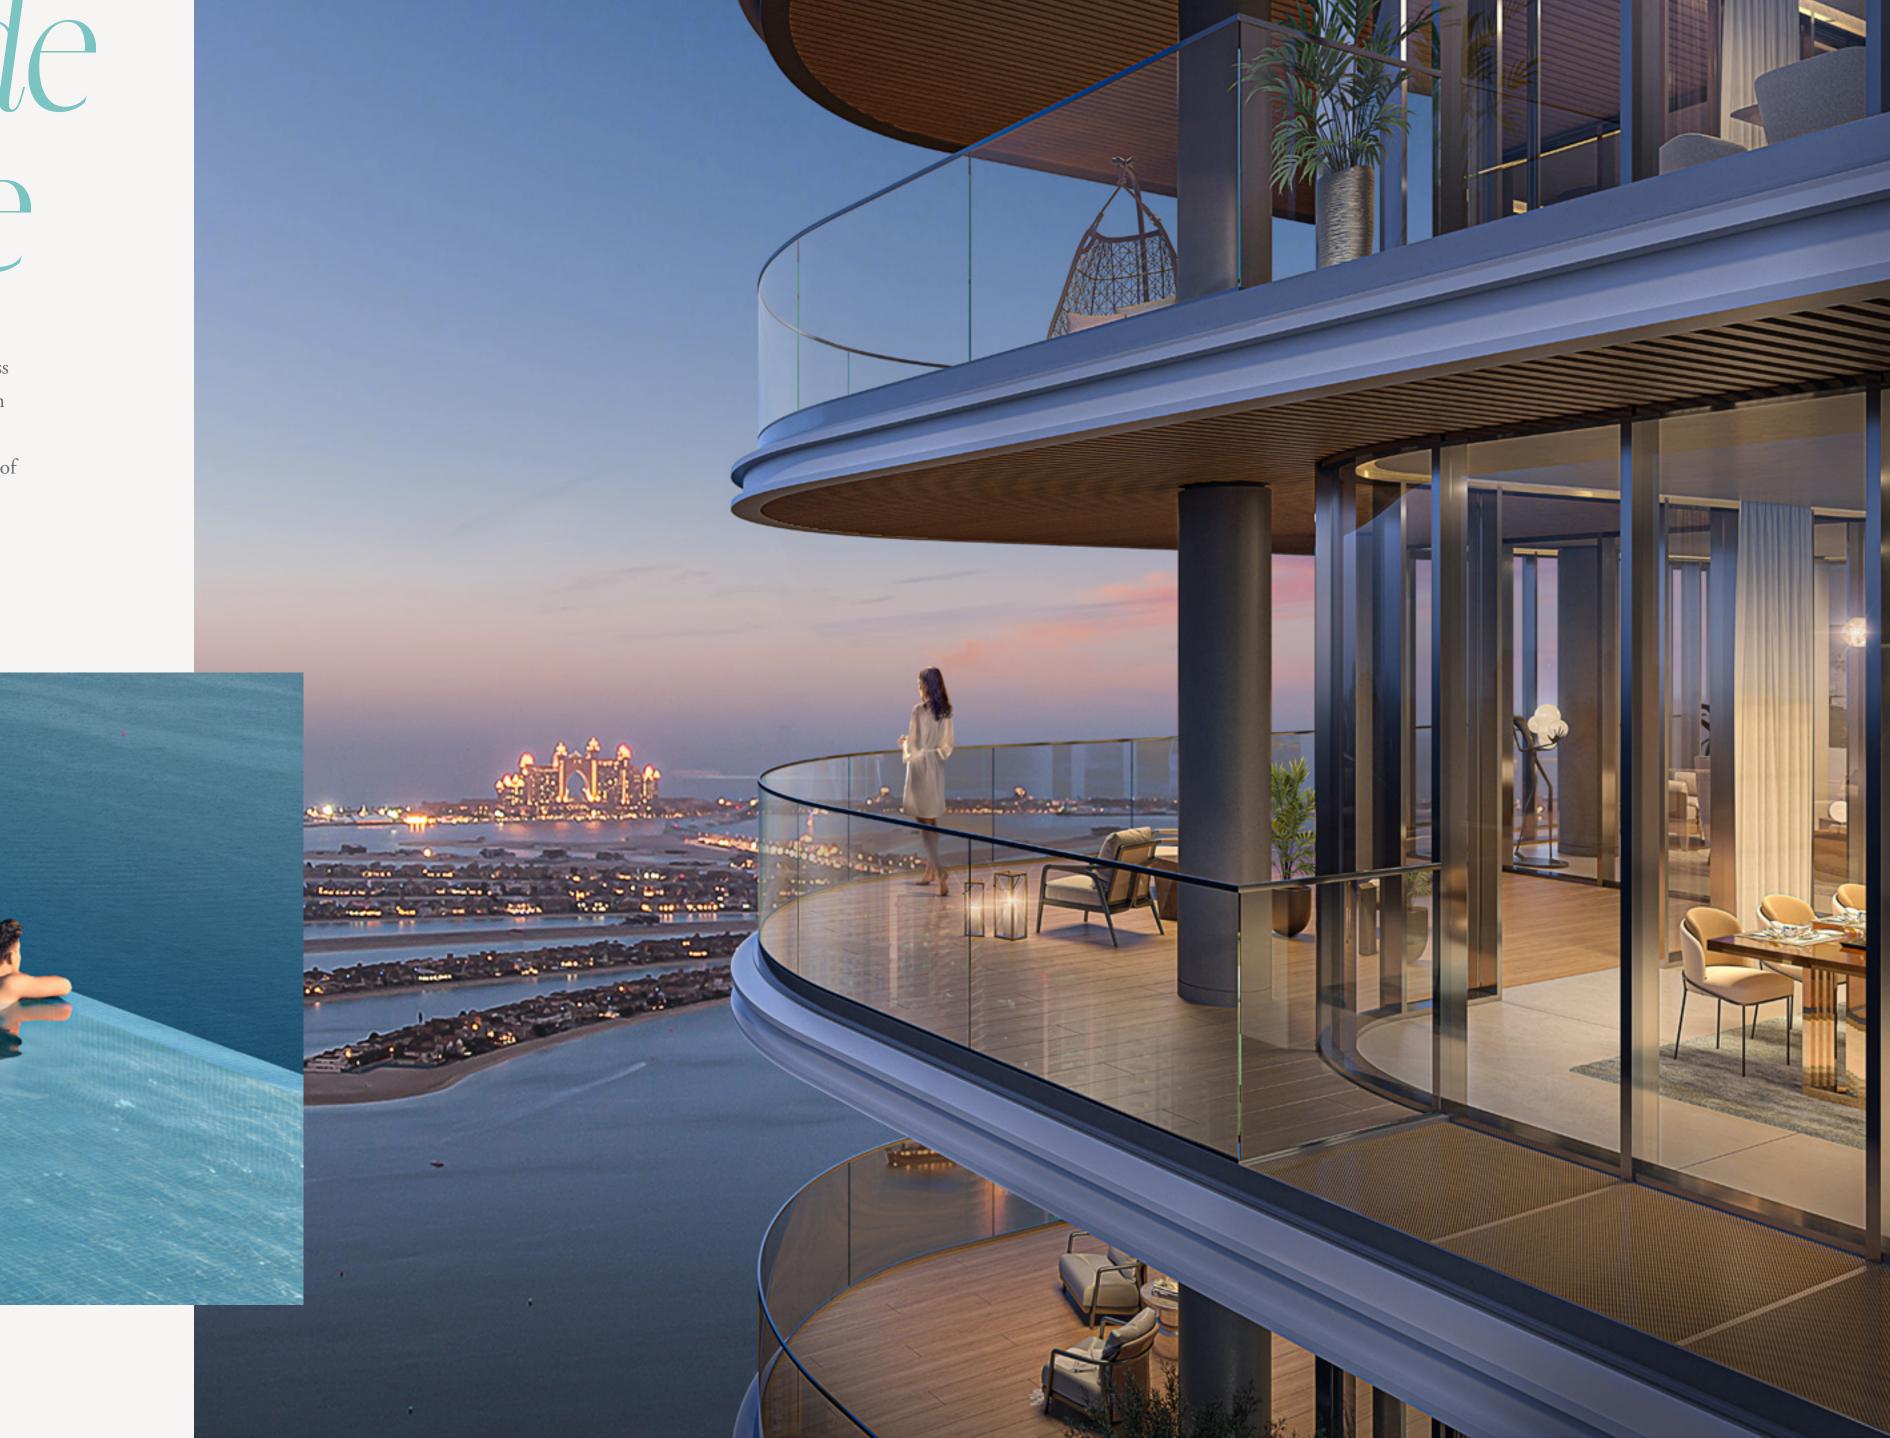

# Crème de la crème

The luxurious penthouse atop Bayview by Address Resorts's tallest tower offers unrivalled views from every direction. On the expansive terrace, the private swimming pool offers breathtaking views of Palm Jumeirah. You can hear and feel the ocean, surrounded by the clouds and the blue sky.