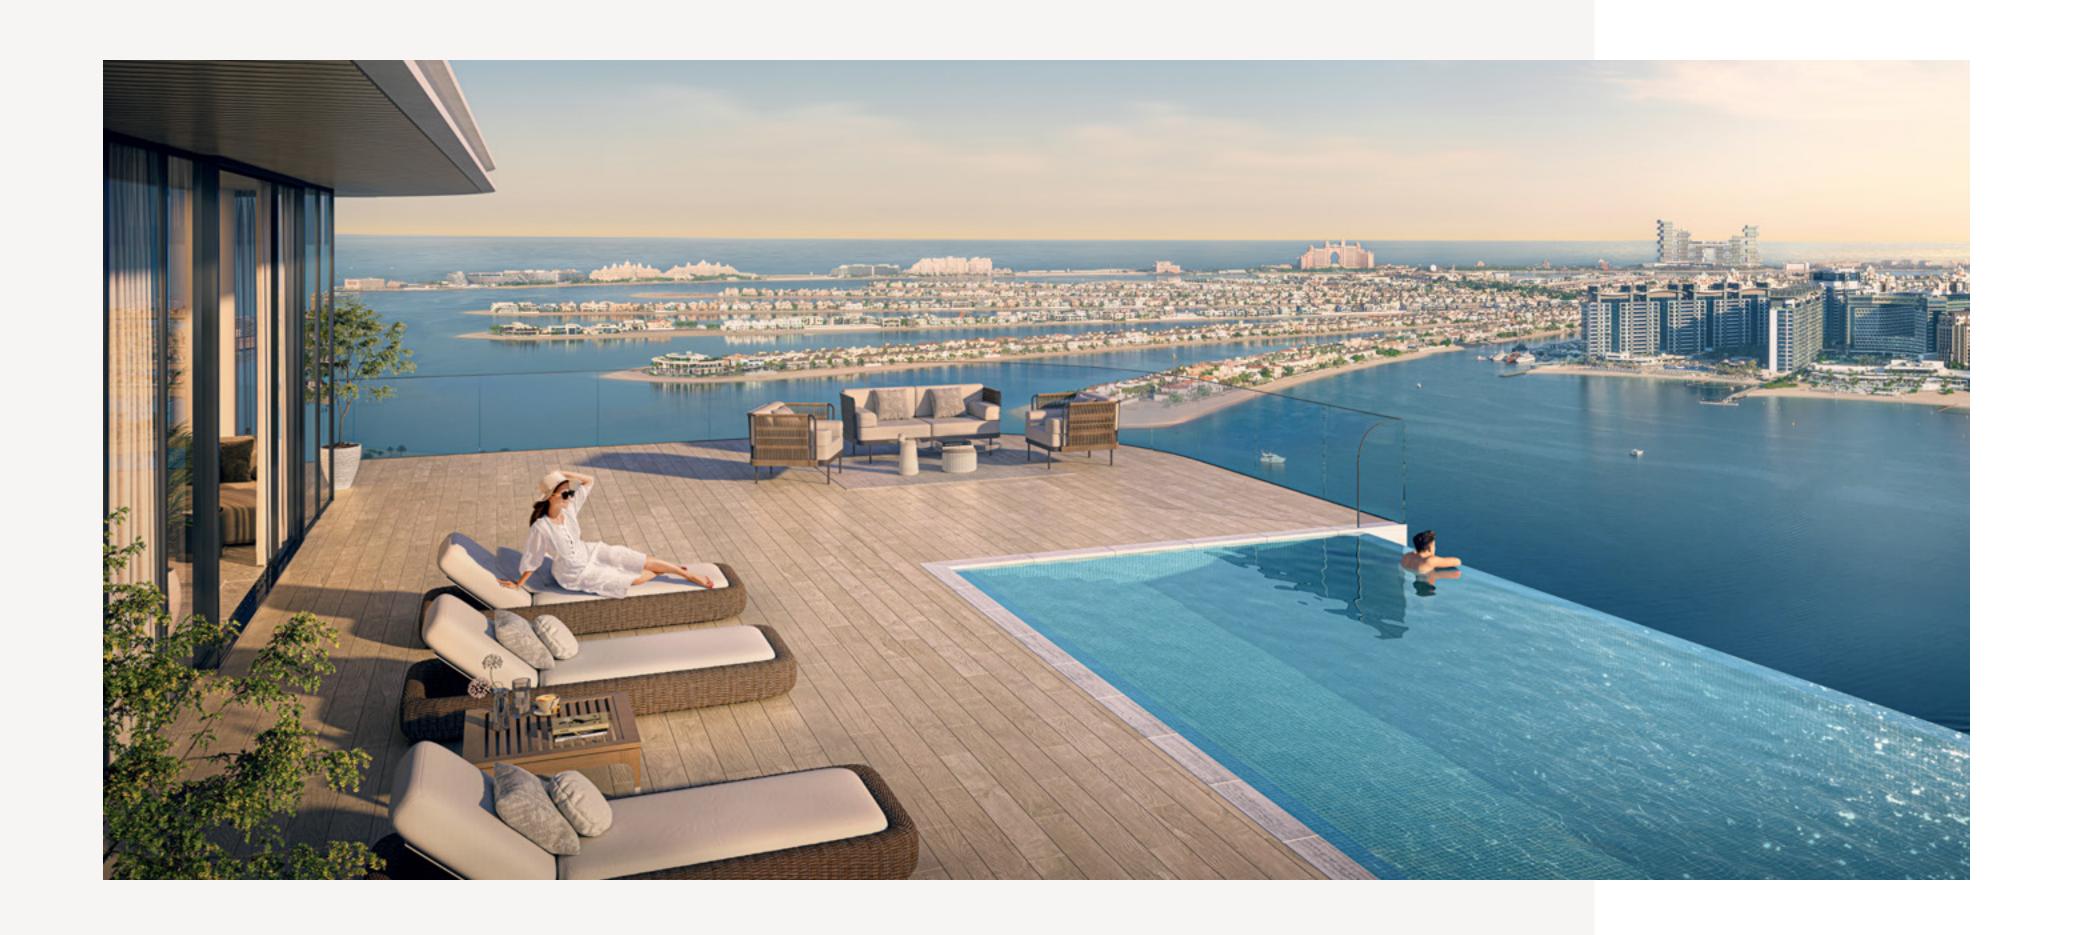

Rejuvenate your body and mind in the state-of-the-art fitness centre on the ninth floor. Alternatively, immerse yourself in the serene ambience of the infinity pool, offering breathtaking vistas of the azure sea and the panoramic Palm Jumeirah. A meticulously designed list of amenities and a dedicated children's pool ensure you can enjoy hours of elevated pleasure in a tranquil oasis.

# Crème de la crème

The luxurious penthouse atop Bayview by Address Resorts's tallest tower offers unrivalled views from every direction. On the expansive terrace, the private swimming pool offers breathtaking views of Palm Jumeirah. You can hear and feel the ocean, surrounded by the clouds and the blue sky.