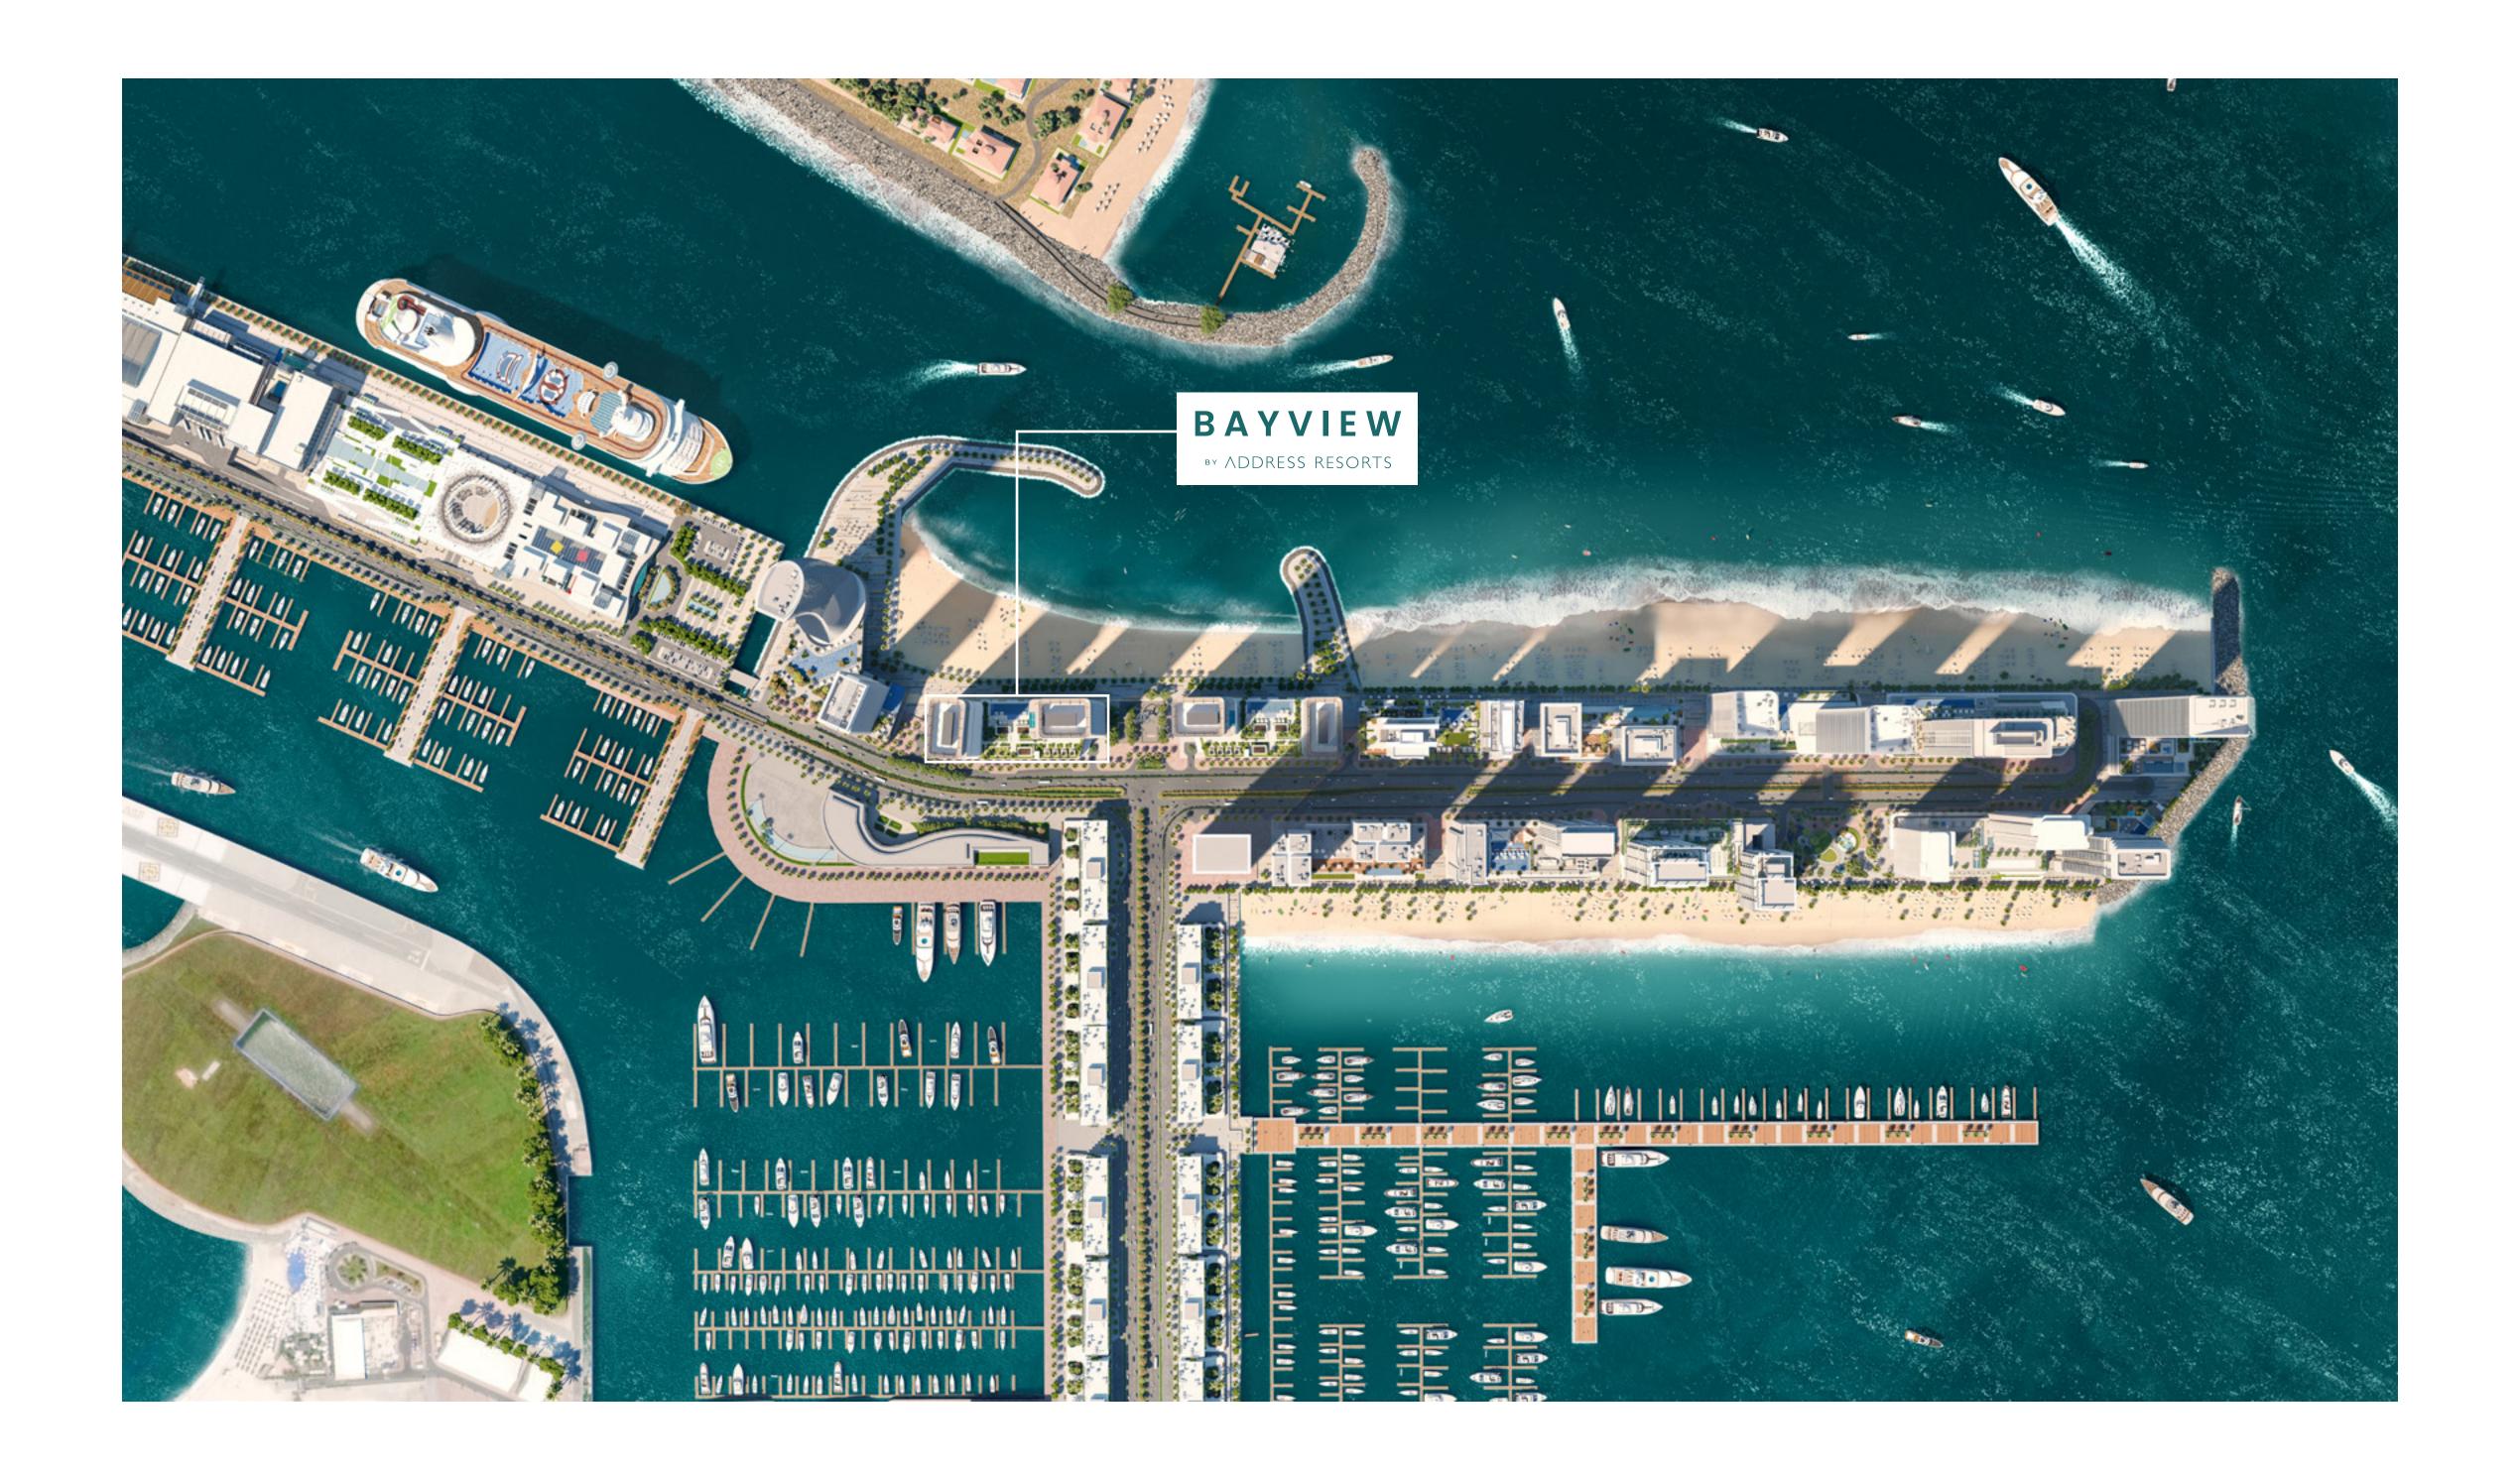

### BAYVIEW

BY ADDRESS RESORTS

**EMAAR** 

### Ground-floor level

Waterfront urban plaza

Pristine private beach

Retail and F&B