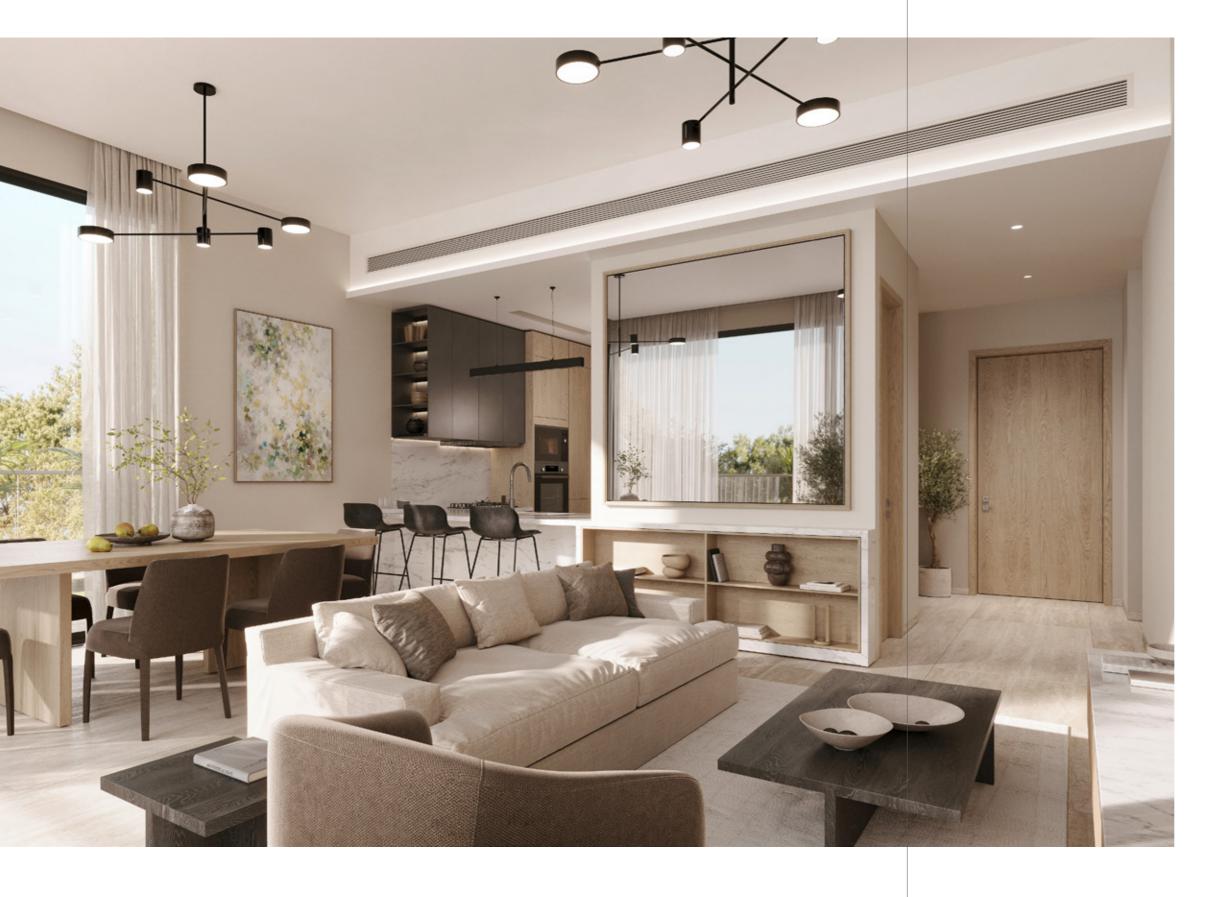

## CAREFULLY CURATED, FULLY FURNISHED

Beyond integrating park life, The Berkeley represents the first fully-furnished curated space in Dubai Hills Estate. This is an invitation to a life that's uncompromised.

The Berkeley is an example of our belief in the power of design to elevate spaces to a place of artistry.

Together with leading architects and designers, we've thoughtfully composed the interiors to maximize the feeling of balance and rejuvenation.

By making design minded choices, living spaces are curated to enhance look and use, while state-of-theart appliances and best-in-class finishes are fitted throughout to improve every aspect of the everyday.

### TIMELESS CRAFTSMANSHIP

The Berkeley is a testament to making design-led choices. Within it, design is used to connect and celebrate timelessness.

- Renowned opening systems from Blum & Salice in Austria
- Master woodwork from EGGER in Germany
- Contemporary wardrobes from Pianca & bespoke kitchen cabinetry from Snaidero in Italy
- Finely crafted fixtures from Bagno Design in Italy
- Bespoke finishings from Ilavio in Greece
- Precision German appliances from Bosch