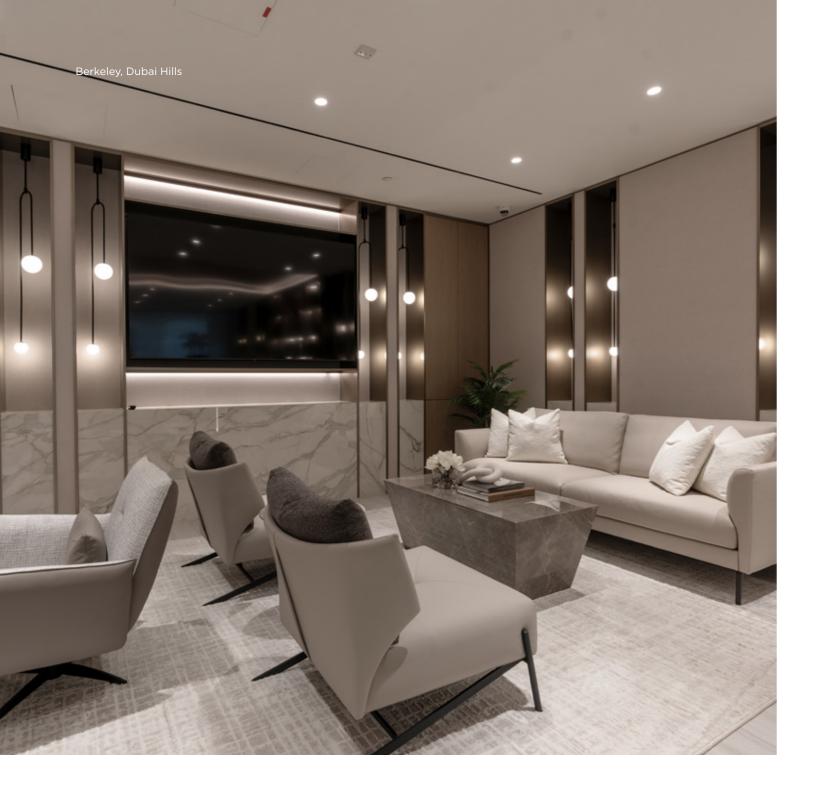

## CAREFULLY CURATED, FULLY FURNISHED

Beyond integrating park life, The Berkeley represents the first fully-furnished curated space in Dubai Hills Estate. This is an invitation to a life that's uncompromised.

The Berkeley is an example of our belief in the power of design to elevate spaces to a place of artistry.

Together with leading architects and designers, we've thoughtfully composed the interiors to maximize the feeling of balance and rejuvenation.

By making design minded choices, living spaces are curated to enhance look and use, while state-of-theart appliances and best-in-class finishes are fitted throughout to improve every aspect of the everyday.

### TIMELESS CRAFTSMANSHIP

The Berkeley is a testament to making design-led choices. Within it, design is used to connect and celebrate timelessness.

- Renowned opening systems from Blum & Salice in Austria
- Master woodwork from EGGER in Germany
- Contemporary wardrobes from Pianca & bespoke kitchen cabinetry from Snaidero in Italy
- Finely crafted fixtures from Bagno Design in Italy
- Bespoke finishings from Ilavio in Greece
- Precision German appliances from Bosch