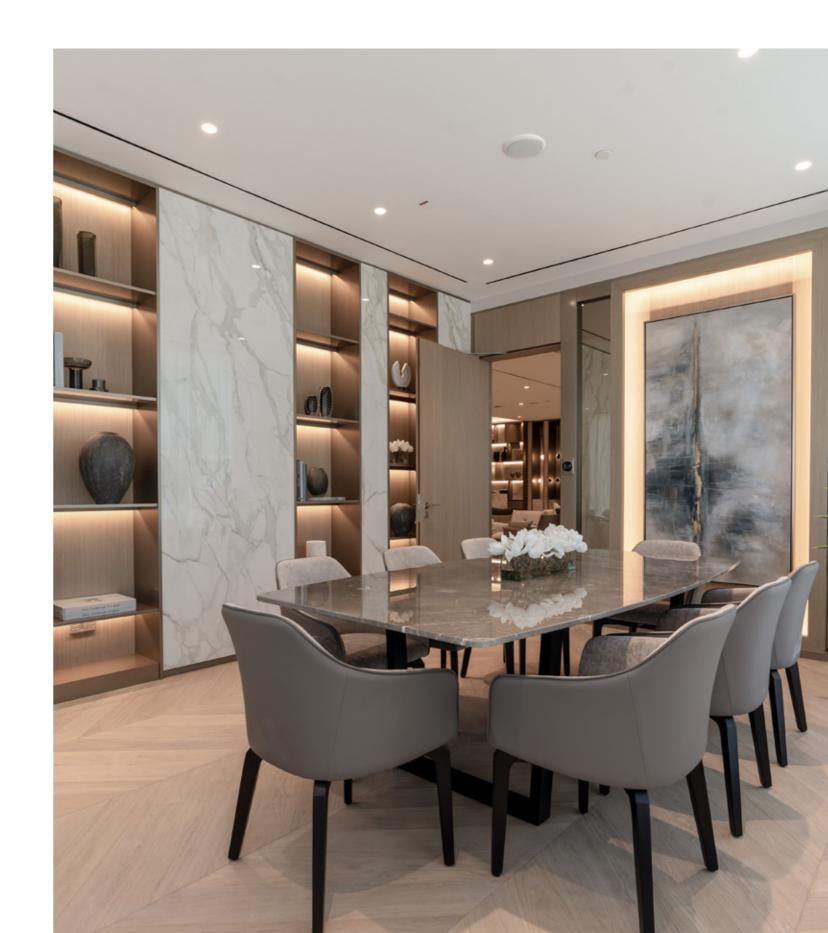

## CAREFULLY CURATED, FULLY FURNISHED

Beyond integrating park life, The Berkeley represents the first fully-furnished curated space in Dubai Hills Estate. This is an invitation to a life that's uncompromised.

The Berkeley is an example of our belief in the power of design to elevate spaces to a place of artistry.

Together with leading architects and designers, we've thoughtfully composed the interiors to maximize the feeling of balance and rejuvenation.

By making design minded choices, living spaces are curated to enhance look and use, while state-of-theart appliances and best-in-class finishes are fitted throughout to improve every aspect of the everyday.

### TIMELESS CRAFTSMANSHIP

The Berkeley is a testament to making design-led choices. Within it, design is used to connect and celebrate timelessness.

- Renowned opening systems from Blum & Salice in Austria
- Master woodwork from EGGER in Germany
- Contemporary wardrobes from Pianca & bespoke kitchen cabinetry from Snaidero in Italy
- Finely crafted fixtures from Bagno Design in Italy
- Bespoke finishings from Ilavio in Greece
- Precision German appliances from Bosch