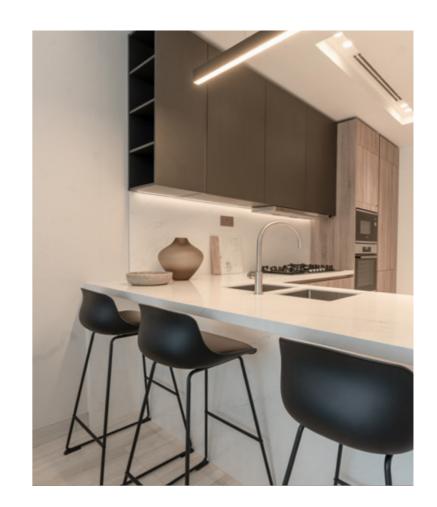

## CAREFULLY CURATED, FULLY FURNISHED

Beyond integrating park life, The Berkeley represents the first fully-furnished curated space in Dubai Hills Estate. This is an invitation to a life that's uncompromised.

The Berkeley is an example of our belief in the power of design to elevate spaces to a place of artistry.

Together with leading architects and designers, we've thoughtfully composed the interiors to maximize the feeling of balance and rejuvenation.

By making design minded choices, living spaces are curated to enhance look and use, while state-of-theart appliances and best-in-class finishes are fitted throughout to improve every aspect of the everyday.

### TIMELESS CRAFTSMANSHIP

The Berkeley is a testament to making design-led choices. Within it, design is used to connect and celebrate timelessness.

- Renowned opening systems from Blum & Salice in Austria
- Master woodwork from EGGER in Germany
- Contemporary wardrobes from Pianca & bespoke kitchen cabinetry from Snaidero in Italy
- Finely crafted fixtures from Bagno Design in Italy
- Bespoke finishings from Ilavio in Greece
- Precision German appliances from Bosch