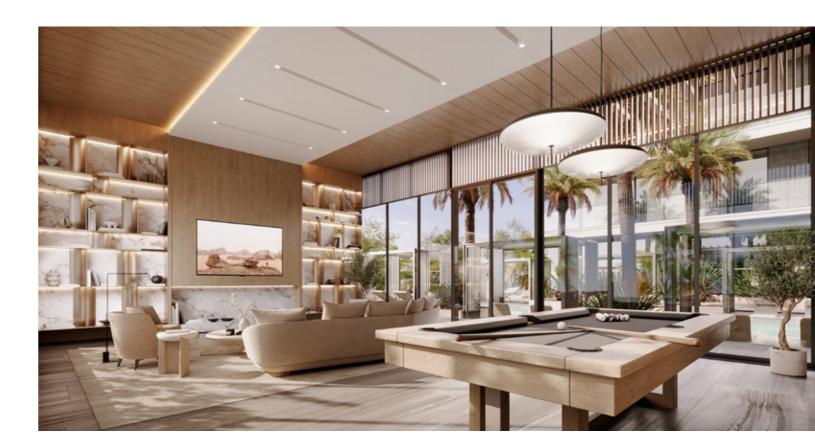

#### THE LOUNGE

The epitome of comfortable living. A bright and light-filled space to unwind and connect.

 $^{2}$ 